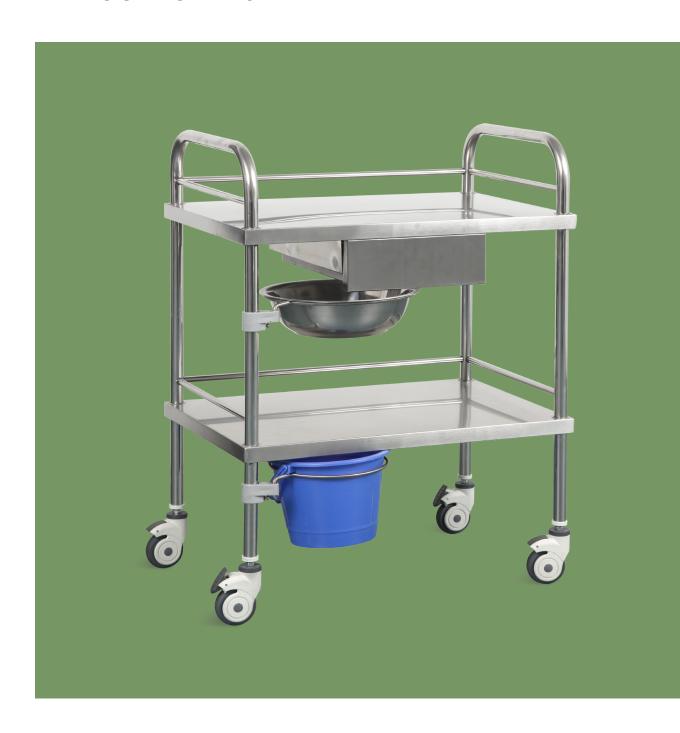

## **NWH002**

#### Design

The structure is compact and practical; the use of high-quality thick stainless steel, safe and nontoxic, easy to clean, smooth surface, not easy to corrode, and long service life.

#### Material

Stainless steel frame with mirror surface polishing, baosteel from Fortune Global 500.

#### Table Top

Guardrail on three side to prevent the falling during movinng.

**Handle**Pushing handle, easy to move the trolley.

#### Drawer

The drawer is equipped with high-quality silent slide rails, which can be drawn smoothly and smoothly, which effectively solves the problem of easy sliding out or blocking during the drawing process of the drawer.

#### Basin

The product adopts a dirt basin design, the dirt can be put into the basin, it is convenient to disassemble and assemble, and the basin can be taken out directly.

#### Bucket

The product adopts a dirt bucket design, the dirt can be put into the bucket, it is convenient to disassemble and assemble, and the bucket can be taken out directly.

#### Castor

 $3^{\prime\prime}$  Bulging pole wheel, two with brakes, easy to install, stable and smooth.