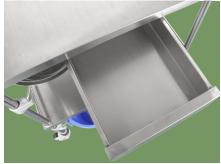

#### Drawer

The drawer is equipped with high-quality silent slide rails, which can be drawn smoothly and smoothly, which effectively solves the problem of easy sliding out or blocking during the drawing process of the drawer.

#### Bucket

The product adopts a dirt bucket design, the dirt can be put into the bucket, it is convenient to disassemble and assemble, and the bucket can be taken out directly.