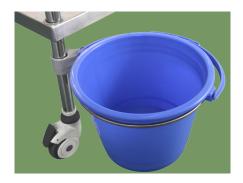

#### Bucket

The product adopts a dirt bucket design, the dirt can be put into the bucket, it is convenient to disassemble and assemble, and the bucket can be taken out directly.