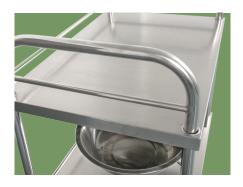

#### Basin

The product adopts a dirt basin design, the dirt can be put into the basin, it is convenient to disassemble and assemble, and the basin can be taken out directly.

#### Bucket

The product adopts a dirt bucket design, the dirt can be put into the bucket, it is convenient to disassemble and assemble, and the bucket can be taken out directly.