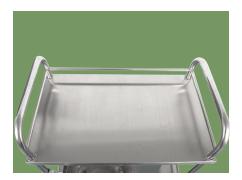

#### Table Top

Guardrail on three side to prevent the falling during movinng.

**Handle**Pushing handle, easy to move the trolley.