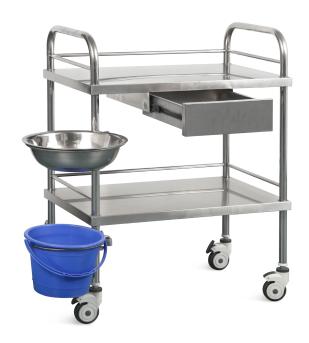

## **NWH002**

#### Design

The structure is compact and practical; the use of high-quality thick stainless steel, safe and nontoxic, easy to clean, smooth surface, not easy to corrode, and long service life.

#### Material

Stainless steel frame with mirror surface polishing, baosteel from Fortune Global 500.

#### Table Top

Guardrail on three side to prevent the falling during movinng.

**Handle**Pushing handle, easy to move the trolley.

#### Drawer

The drawer is equipped with high-quality silent slide rails, which can be drawn smoothly and smoothly, which effectively solves the problem of easy sliding out or blocking during the drawing process of the drawer.

#### Basin

The product adopts a dirt basin design, the dirt can be put into the basin, it is convenient to disassemble and assemble, and the basin can be taken out directly.

#### Bucket

The product adopts a dirt bucket design, the dirt can be put into the bucket, it is convenient to disassemble and assemble, and the bucket can be taken out directly.

#### Castor

 $3^{\prime\prime}$  Bulging pole wheel, two with brakes, easy to install, stable and smooth.