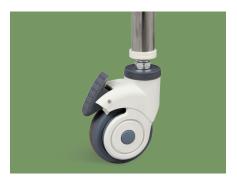

#### Castor

 $3^{\prime\prime}$  Bulging pole wheel, two with brakes, easy to install, stable and smooth.