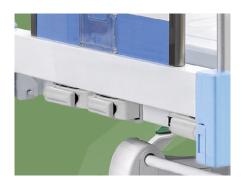

#### Brake

Three position braking systerm, transporting can maintain a straight line.

ABS cover on castors joint, prevent the dust or hair stuck in. Easy to clean.