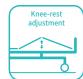

# Technical parameters

| <ul> <li>External size (LxWxH)</li> </ul> | 2270x970x500 mm |
|-------------------------------------------|-----------------|
| <ul> <li>Mattress platform</li> </ul>     | 1925x830 mm     |
| <ul> <li>Safe working load</li> </ul>     | 250 kg          |
| <ul> <li>Back-rest adjustment</li> </ul>  | 0-75° (±10°)    |
| <ul> <li>Knee-rest adjustment</li> </ul>  | 0-35° (±10°)    |
| <ul> <li>Trendelenburg</li> </ul>         | 0-6°            |