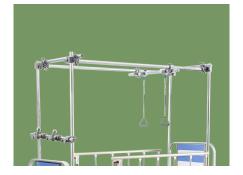

## Balkan Frame

Aluminum Balkan Frame, which can adjust the longitudinal, lateral and height positions in all directions, and can accurately adjust the most comfortable posture of the patient.