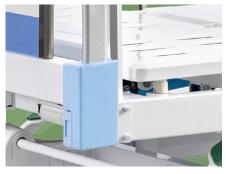

# **Bumper Cover**

Reduce the impact of the collision, safe and slinky, protect the bed and patient during transportation.