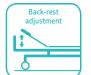

# Technical parameters

| <ul> <li>External size (LxWxH)</li> </ul> | 2270x970x500 mm |
|-------------------------------------------|-----------------|
| <ul> <li>Mattress platform</li> </ul>     | 1925x830 mm     |
| <ul> <li>Safe working load</li> </ul>     | 250 kg          |
| <ul> <li>Back-rest adjustment</li> </ul>  | 0-75° (±10°)    |
| <ul> <li>Knee-rest adjustment</li> </ul>  | 0-35° (±10°)    |
| <ul> <li>Trendelenburg</li> </ul>         | 0-6°            |