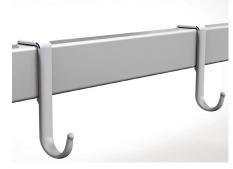

ng can maintain a straight line.

ABS cover on castors joint, prevent the dust or hair stuck in. Easy to clean.



# IV pole

Stainless Steel Column with plastic hook.



# **Bumper Cover**

Reduce the impact of the collision, safe and slinky, protect the bed and patient during transportation.



### Head & foot board

Aluminium alloy flat tube, MDF material fireproof plate. size of the head&foot board can be customized.



# Anti-slip bed feet cover

Non-skid, more stable in the ground.



## Platform

Stamping forming platform, smooth surface no welding scar, bearing 250KG load. Option resin X-ray translucent platform.



### Wheels

Castors with TPR tire, no worn-out after running 30KM, united forming without bolts.
Pass Dynamic test: Bearing 120kg run 30KM and pass obstacles 500time.



# **Drainage Hooks**

Mobile plastic drainage hooks.



# **NUMBER WIN**



+86 18021231901

- No. 35, Lehong Road · Zhangjiagang (Jiangsu) · China
- export@number-win.com
- www.number-win.com