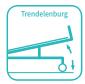

# Technical parameters

| <ul> <li>External size (LxWxH)</li> </ul> | 2270x970x500 mm |
|-------------------------------------------|-----------------|
| <ul> <li>Mattress platform</li> </ul>     | 1925x830 mm     |
| <ul> <li>Safe working load</li> </ul>     | 250 kg          |
| <ul> <li>Back-rest adjustment</li> </ul>  | 0-75° (±10°)    |
| <ul> <li>Knee-rest adjustment</li> </ul>  | 0-35° (±10°)    |
| <ul> <li>Trendelenburg</li> </ul>         | 0-6°            |