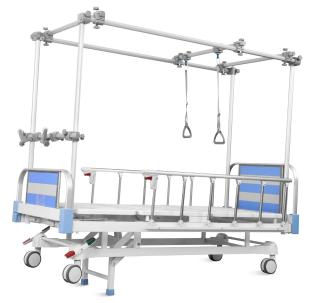

# NWGC300

MANUAL ORTHOPEDIC TRACTION BED

## Balkan Frame

Aluminum Balkan Frame, which can adjust the longitudinal, lateral and height positions in all directions, and can accurately adjust the most comfortable posture of the patient.

### Guardrail

Aluminum alloy side rail, 6-staff, collapsed type with safe lock.

### Head & foot board

Aluminium alloy flat tube, MDF material fireproof plate. size of the head&foot board can be customized.