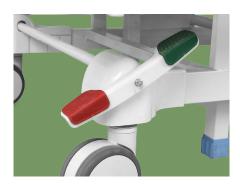

#### Brake

Three position braking systerm, transporting can maintain a straight line.

ABS cover on castors joint, prevent the dust or hair stuck in. Easy to clean.