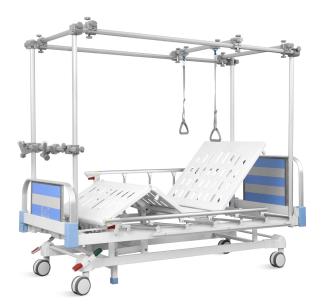

# NWGC300

MANUAL ORTHOPEDIC TRACTION BED

## Balkan Frame

Aluminum Balkan Frame, which can adjust the longitudinal, lateral and height positions in all directions, and can accurately adjust the most comfortable posture of the patient.

### Guardrail

Aluminum alloy side rail, 6-staff, collapsed type with safe lock.

### Head & foot board

Aluminium alloy flat tube, MDF material fireproof plate. size of the head&foot board can be customized.