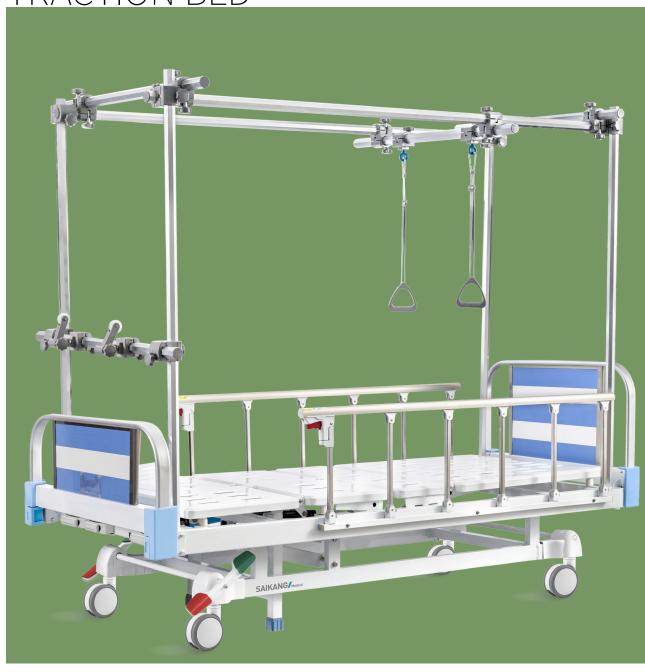

# NWGC300

MANUAL ORTHOPEDIC TRACTION BED

## Balkan Frame

Aluminum Balkan Frame, which can adjust the longitudinal, lateral and height positions in all directions, and can accurately adjust the most comfortable posture of the patient.

#### **Hand Control**

Retractable hand crank, 100,000 times remaining intact

Extreme protection device, sounds when tipped to the max position, Strong pallets to increase the bed.

### Guardrail

Aluminum alloy side rail, 6-staff, collapsed type with safe lock.

# IV pole

Stainless Steel Column with plastic hook.

### Head & foot board

Aluminium alloy flat tube, MDF material fireproof plate. size of the head&foot board can be customized.