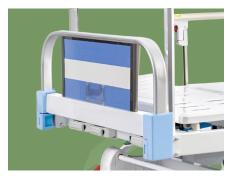

### Guardrail

Aluminum alloy side rail, 6-staff, collapsed type with safe lock.