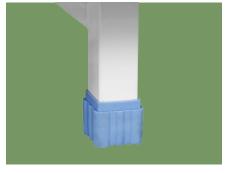

st the most comfortable posture of the patient.



#### **Hand Control**

Retractable hand crank, 100,000 times remaining intact

Extreme protection device, sounds when tipped to the max position, Strong pallets to increase the bed.



### Guardrail

Aluminum alloy side rail, 6-staff, collapsed type with safe lock.



#### Brake

Three position braking systerm, transporting can maintain a straight line.

ABS cover on castors joint, prevent the dust or hair stuck in. Easy to clean.



# IV pole

Stainless Steel Column with plastic hook.



# **Bumper Cover**

Reduce the impact of the collision, safe and slinky, protect the bed and patient during transportation.



### Head & foot board

Aluminium alloy flat tube, MDF material fireproof plate. size of the head&foot board can be customized.



# Anti-slip bed feet cover

Non-skid, more stable in the ground.



## Platform

Stamping forming platform, smooth surface no welding scar, bearing 250KG load. Option resin X-ray translucent platform.



### Wheels

Castors with TPR tire, no worn-out after running 30KM, united forming without bolts.
Pass Dynamic test: Bearing 120kg run 30KM and pass obstacles 500time.



# **Drainage Hooks**

Mobile plastic drainage hooks.



# **NUMBER WIN**



+86 18021231901

- No. 35, Lehong Road · Zhangjiagang (Jiangsu) · China
- export@number-win.com
- www.number-win.com