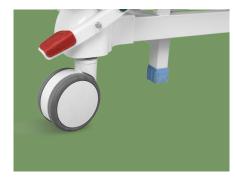

#### Brake

Three position braking systerm, transporting can maintain a straight line.

ABS cover on castors joint, prevent the dust or hair stuck in. Easy to clean.

### Wheels

Castors with TPR tire, no worn-out after running 30KM, united forming without bolts.
Pass Dynamic test: Bearing 120kg run 30KM and pass obstacles 500time.