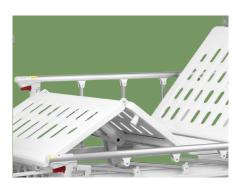

## Balkan Frame

Aluminum Balkan Frame, which can adjust the longitudinal, lateral and height positions in all directions, and can accurately adjust the most comfortable posture of the patient.