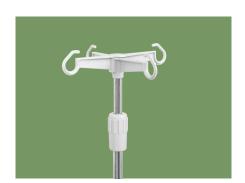

# IV pole

Stainless Steel Column with plastic hook.

# **Drainage Hooks**

Mobile plastic drainage hooks.