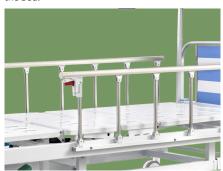

### Guardrail

Aluminum alloy side rail, 6-staff, collapsed type with safe lock.