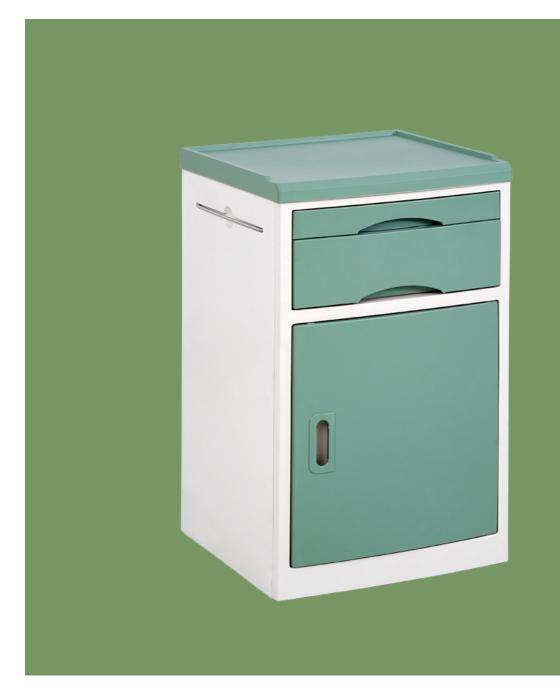

# NWG004 BEDSIDE TABLE

### Material

The whole body is made of ABS,no toxic,strong,anti rust and anticorrosion,easy to clean,long life time using.

**Towel hook** Hidden metal towel hook, sturdy and easy to clean.

#### Cabinet

The whole unit has a storage board, a drawer, and a cabinet (the cabinet is divided into 2 layers), and the storage space is large.

**Countertop** The countertop has a sunken design to prevent items from slipping.