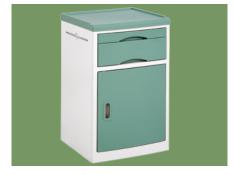

# NWG004 BEDSIDE TABLE





# NWG004

### FEATURES AND HIGHLIGHTS

### Technical parameters

| <ul> <li>Length</li> </ul> | 450mm |
|----------------------------|-------|
| • Width                    | 420mm |
| <ul> <li>Height</li> </ul> | 730mm |





### Material

The whole body is made of ABS,no toxic,strong,anti rust and anticorrosion,easy to clean,long life time using.



**Towel hook** Hidden metal towel hook, sturdy and easy to clean.



#### Cabinet

The whole unit has a storage board, a drawer, and a cabinet (the cabinet is divided into 2 layers), and the storage space is large.



**Countertop** The countertop has a sunken design to prevent items from slipping.



**Color** Option: color (color samples)



## NUMBER WIN



+86 18021239272

♥ No. 35, Lehong Road · Zhangjiagang (Jiangsu) · China

export@number-win.com

() www.number-win.com





As the circumstance of printing, the photos might have minor difference on color, tactile from real products. As the update of design and improvement, parameters and outlook of products