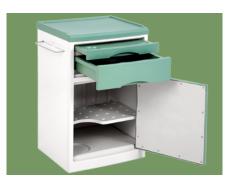

#### Cabinet

The whole unit has a storage board, a drawer, and a cabinet (the cabinet is divided into 2 layers), and the storage space is large.

**Countertop** The countertop has a sunken design to prevent items from slipping.

### Material

The whole body is made of ABS,no toxic,strong,anti rust and anticorrosion,easy to clean,long life time using.

**Towel hook** Hidden metal towel hook, sturdy and easy to clean.