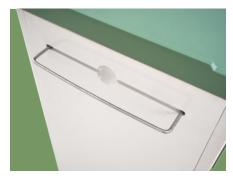

### Material

The whole body is made of ABS,no toxic,strong,anti rust and anticorrosion,easy to clean,long life time using.

**Towel hook** Hidden metal towel hook, sturdy and easy to clean.