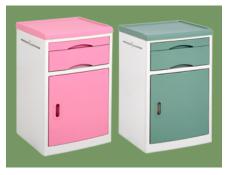

# NWG004 BEDSIDE TABLE





# NWG004

### FEATURES AND HIGHLIGHTS

### Technical parameters

| <ul> <li>Length</li> </ul> | 450mm |
|----------------------------|-------|
| • Width                    | 420mm |
| <ul> <li>Height</li> </ul> | 730mm |





### Material

The whole body is made of ABS,no toxic,strong,anti rust and anticorrosion,easy to clean,long life time using.



**Towel hook** Hidden metal towel hook, sturdy and easy to clean.



#### Cabinet

The whole unit has a storage board, a drawer, and a cabinet (the cabinet is divided into 2 layers), and the storage space is large.



**Countertop** The countertop has a sunken design to prevent items from slipping.



**Color** Option: color (color samples)



## NUMBER WIN



+86 18021239272

♥ No. 35, Lehong Road · Zhangjiagang (Jiangsu) · China

export@number-win.com

() www.number-win.com





As the circumstance of printing, the photos might have minor difference on color, tactile from real products. As the update of design and improvement, parameters and outlook of products might change, thanks for understanding.

General catalogue