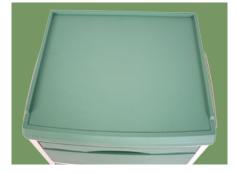

#### Cabinet

The whole unit has a storage board, a drawer, and a cabinet (the cabinet is divided into 2 layers), and the storage space is large.

**Countertop** The countertop has a sunken design to prevent items from slipping.