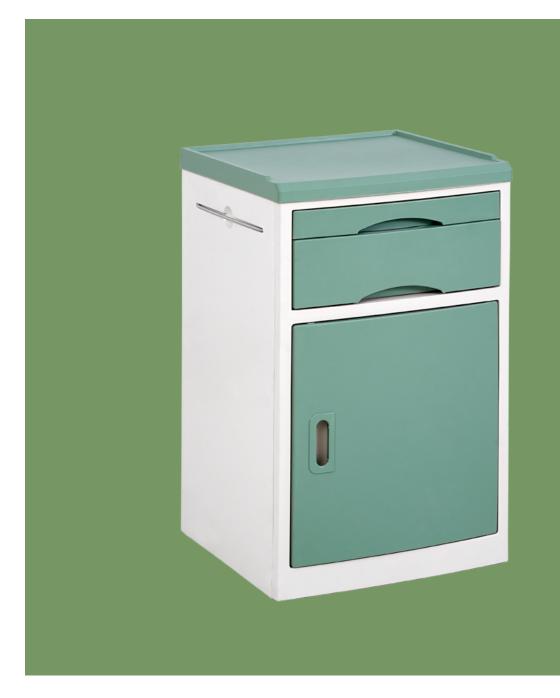

# NWG004 BEDSIDE TABLE

### Material

The whole body is made of ABS,no toxic,strong,anti rust and anticorrosion,easy to clean,long life time using.

Towel hook Hidden metal towel hook, sturdy and easy to clean.

#### Cabinet

The whole unit has a storage board, a drawer, and a cabinet (the cabinet is divided into 2 layers), and the storage space is large.

**Countertop** The countertop has a sunken design to prevent items from slipping.

**Color** Option: color (color samples)