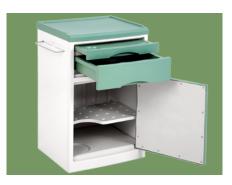

#### Cabinet

The whole unit has a storage board, a drawer, and a cabinet (the cabinet is divided into 2 layers), and the storage space is large.

**Countertop** The countertop has a sunken design to prevent items from slipping.