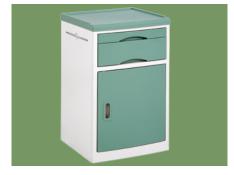

# NWG004 BEDSIDE TABLE

#### Cabinet

The whole unit has a storage board, a drawer, and a cabinet (the cabinet is divided into 2 layers), and the storage space is large.

**Countertop** The countertop has a sunken design to prevent items from slipping.

**Color** Option: color (color samples)