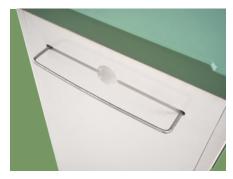

### Material

The whole body is made of ABS,no toxic,strong,anti rust and anticorrosion,easy to clean,long life time using.

Towel hook Hidden metal towel hook, sturdy and easy to clean.