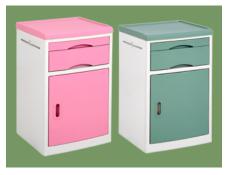

# NWG004 BEDSIDE TABLE





# NWG004

### FEATURES AND HIGHLIGHTS

### Technical parameters

| <ul> <li>Length</li> </ul> | 450mm |
|----------------------------|-------|
| • Width                    | 420mm |
| <ul> <li>Height</li> </ul> | 730mm |





### Material

The whole body is made of ABS,no toxic,strong,anti rust and anticorrosion,easy to clean,long life time using.



Towel hook Hidden metal towel hook, sturdy and easy to clean.



#### Cabinet

The whole unit has a storage board, a drawer, and a cabinet (the cabinet is divided into 2 layers), and the storage space is large.



**Countertop** The countertop has a sunken design to prevent items from slipping.



**Color** Option: color (color samples)



## NUMBER WIN



□ +86 18021231901

Suzhou Number Win Medical Technology Co.,Ltd.

♥ No. 35, Lehong Road · Zhangjiagang (Jiangsu) · China

🕺 export@number-win.com

www.number-win.com





As the circumstance of printing, the photos might have minor difference on color, tactile from real products. As the update of design and improvement, parameters and outlook of products might change, thanks for understanding.

General Catalogu