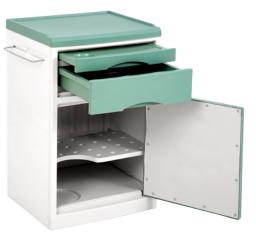

#### Cabinet

The whole unit has a storage board, a drawer, and a cabinet (the cabinet is divided into 2 layers), and the storage space is large.

**Countertop** The countertop has a sunken design to prevent items from slipping.