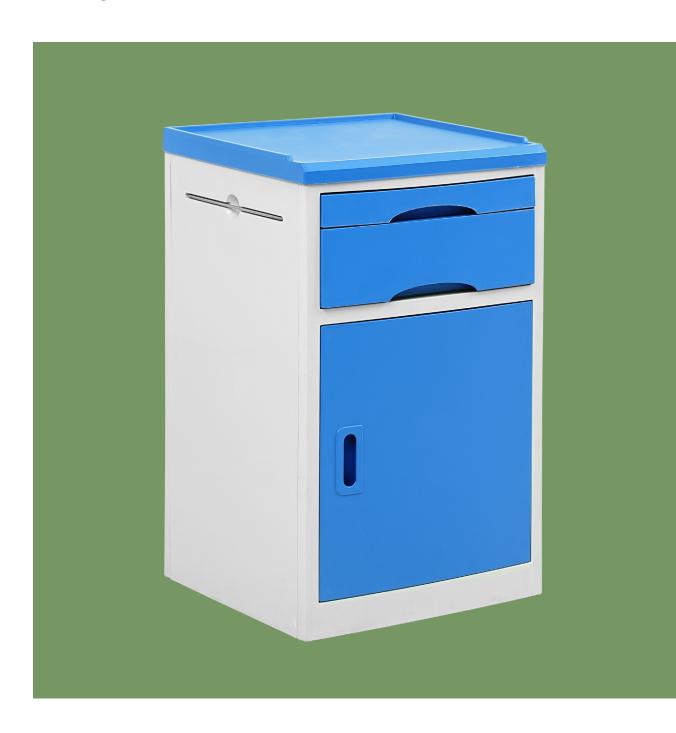

### BEDSIDE TABLE

#### Material

The whole body is 100% pure ABS plastic injection, minimalist, ergonomic design, feature-rich, suitable for different space environments. Beautiful and practical, Simplicity, easily integrate various ward environment. Chamfer design around edges and corners, avoid patient bumps, optional casters.

#### Whole body

Spacious storage countertop, easily store more items; The upper drawer, can store private small items; Lower cabinet door design, more space, can store large items; With a shelf.