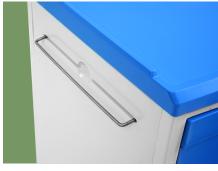

# NWG004

### BEDSIDE TABLE





## **NWG004**

### FEATURES AND HIGHLIGHTS

#### Technical parameters

| ■ Size (LxWxH)                       | 475x465x745±10mm |
|--------------------------------------|------------------|
| <ul> <li>Cabinet top size</li> </ul> | 450x420mm±10mm   |
| <ul> <li>Drawer size</li> </ul>      | 395x120mm±10mm   |
| Cabinet size                         | 395x420mm±10mm   |





#### Material

The whole body is 100% pure ABS plastic injection, minimalist, ergonomic design, feature-rich, suitable for different space environments. Beautiful and practical, Simplicity, easily integrate various ward environment. Chamfer design around edges and corners, avoid patient bumps, optional casters.



#### Towel hook

Hidden metal towel hook, sturdy and easy to clean.



#### Shelf

A shelf,can be used for temporary infusion bags, storage tanks and other items for medical staff,with a cup slot,prevent slipping off.



#### Countertop

ABS top with Sunken design that avoid stuff falling.



#### Whole body

Spacious storage countertop, easily store more items; The upper drawer, can store private small items; Lower cabinet door design, more space, can store large items; With a shelf.



## **NUMBER WIN**



+86 18021239272

No. 35, Lehong Road · Zhangjiagang (Jiangsu) · China

export@number-win.com

www.number-win.com