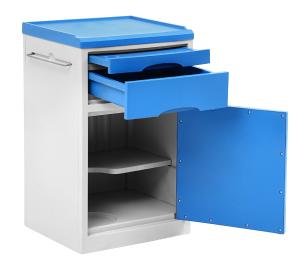

#### Shelf

A shelf,can be used for temporary infusion bags, storage tanks and other items for medical staff,with a cup slot,prevent slipping off.

#### Whole body

Spacious storage countertop, easily store more items; The upper drawer, can store private small items; Lower cabinet door design, more space, can store large items; With a shelf.