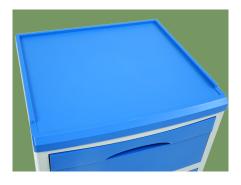

475x465x745±10mm |
|--------------------------------------|------------------|
| <ul> <li>Cabinet top size</li> </ul> | 450x420mm±10mm   |
| <ul> <li>Drawer size</li> </ul>      | 395x120mm±10mm   |
| Cabinet size                         | 395x420mm±10mm   |





#### Material

The whole body is 100% pure ABS plastic injection, minimalist, ergonomic design, feature-rich, suitable for different space environments. Beautiful and practical, Simplicity, easily integrate various ward environment. Chamfer design around edges and corners, avoid patient bumps, optional casters.



#### Towel hook

Hidden metal towel hook, sturdy and easy to clean.



#### Shelf

A shelf,can be used for temporary infusion bags, storage tanks and other items for medical staff,with a cup slot,prevent slipping off.



#### Countertop

ABS top with Sunken design that avoid stuff falling.



#### Whole body

Spacious storage countertop, easily store more items; The upper drawer, can store private small items; Lower cabinet door design, more space, can store large items; With a shelf.



## **NUMBER WIN**



+86 18021239272

No. 35, Lehong Road · Zhangjiagang (Jiangsu) · China

export@number-win.com

www.number-win.com