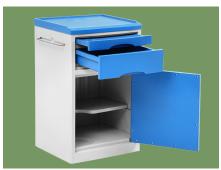

#### Whole body

Spacious storage countertop, easily store more items; The upper drawer, can store private small items; Lower cabinet door design, more space, can store large items; With a shelf.