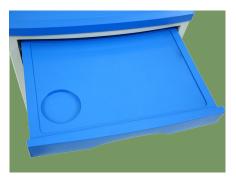

# NWG004

### BEDSIDE TABLE





## **NWG004**

### FEATURES AND HIGHLIGHTS

#### Technical parameters

| ■ Size (LxWxH)                       | 475x465x745±10mm |
|--------------------------------------|------------------|
| <ul> <li>Cabinet top size</li> </ul> | 450x420mm±10mm   |
| <ul> <li>Drawer size</li> </ul>      | 395x120mm±10mm   |
| Cabinet size                         | 395x420mm±10mm   |





#### Material

The whole body is 100% pure ABS plastic injection, minimalist, ergonomic design, feature-rich, suitable for different space environments. Beautiful and practical, Simplicity, easily integrate various ward environment. Chamfer design around edges and corners, avoid patient bumps, optional casters.



#### Towel hook

Hidden metal towel hook, sturdy and easy to clean.



#### Shelf

A shelf,can be used for temporary infusion bags, storage tanks and other items for medical staff,with a cup slot,prevent slipping off.



#### Countertop

ABS top with Sunken design that avoid stuff falling.



#### Whole body

Spacious storage countertop, easily store more items; The upper drawer, can store private small items; Lower cabinet door design, more space, can store large items; With a shelf.



## **NUMBER WIN**



+86 18021239272

No. 35, Lehong Road · Zhangjiagang (Jiangsu) · China

export@number-win.com

www.number-win.com