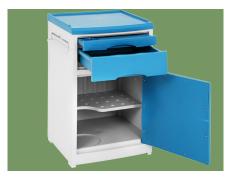

# NWG001

### BEDSIDE TABLE

### **NWG001**

#### Material

The overall use of PP, non-toxic and harmless, anti-rust and anti-corrosion, long service life.

#### Towel hook

Hidden type towel hook, firm, anti rust, easy to clean.

#### Cabinet

A storage board, a drawer, and a cabinet; the storage board can be disassembled or moved to meet different storage needs.

Color

Option: color (color samples)