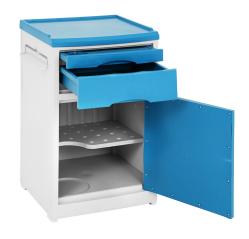

#### Cabinet

A storage board, a drawer, and a cabinet; the storage board can be disassembled or moved to meet different storage needs.

Color

Option: color (color samples)