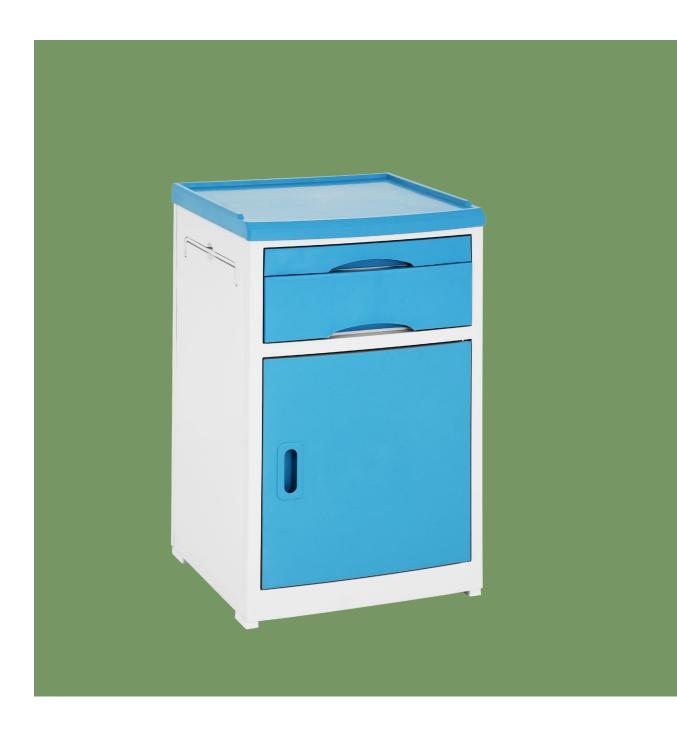

### BEDSIDE TABLE

### **NWG001**

#### Cabinet

A storage board, a drawer, and a cabinet; the storage board can be disassembled or moved to meet different storage needs.

Color

Option: color (color samples)