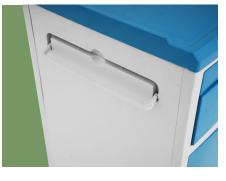

# NWG001

### BEDSIDE TABLE





### **NWG001**

#### FEATURES AND HIGHLIGHTS

#### Technical parameters

| <ul><li>Length</li></ul>   | 450mm |
|----------------------------|-------|
| <ul><li>Width</li></ul>    | 420mm |
| <ul> <li>Height</li> </ul> | 720mm |





#### Material

The overall use of PP, non-toxic and harmless, anti-rust and anti-corrosion, long service life.



#### Towel hook

Hidden type towel hook, firm, anti rust, easy to clean.



#### Cabinet

A storage board, a drawer, and a cabinet; the storage board can be disassembled or moved to meet different storage needs.



Color

Option: color (color samples)



## **NUMBER WIN**



+86 18021231901

- No. 35, Lehong Road · Zhangjiagang (Jiangsu) · China
- export@number-win.com
- www.number-win.com