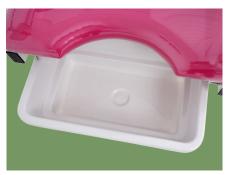

Handles Both sides are equipped with fixed handles facilitating patient to get on and off the table.

Waste basin ABS waste basin with retractable stainless steel track, can be hidden under the table.

**Control system** Famous brand motor, various actions are controlled by hand/foot controller.