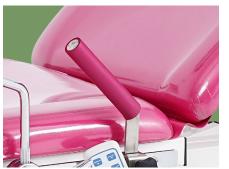

### Technical configuration

| 🗹 Hand bar        | 2pcs |
|-------------------|------|
| ☑ Leg support     | 2pcs |
| ☑ Slider          | 2pcs |
| 🗹 Tightener       | 2pcs |
| ☑ Hand controller | lpc  |
| ☑ Foot controller | lpc  |
| 🗹 Waste basin     | lpc  |

Handles Both sides are equipped with fixed handles facilitating patient to get on and off the table.

Waste basin ABS waste basin with retractable stainless steel track, can be hidden under the table.

**Control system** Famous brand motor, various actions are controlled by hand/foot controller.