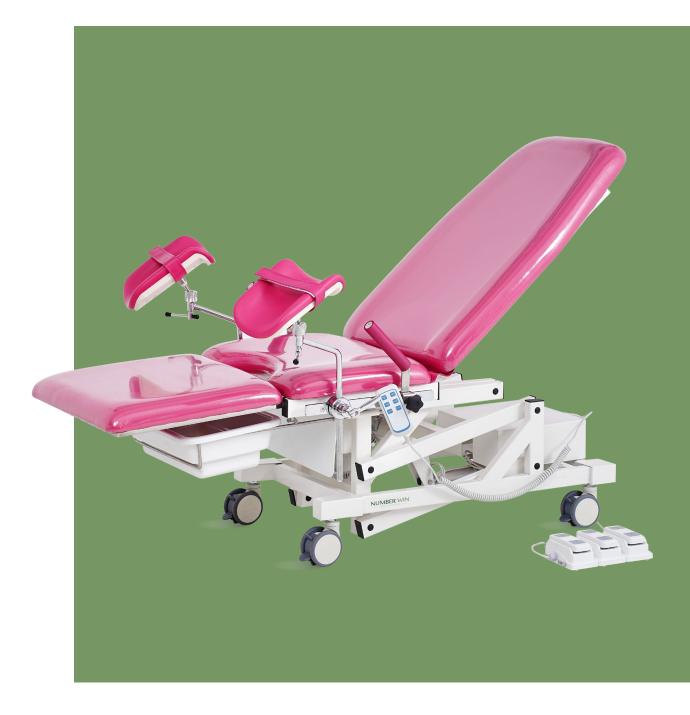

# NWFA99-15 ELECTRIC OBSTETRIC BED

# NWFA99-15

#### Mattress

Sponge mattress with leather cover, circular arc flow design is ergonomico, soft, easy to clean, antibacterial and impact resistance.

**Castors** Four Φ100mm castors with brake

Auxiliary table Plug-in detachable auxiliary table, easy to retracte.

Handles Both sides are equipped with fixed handles facilitating patient to get on and off the table.

Waste basin ABS waste basin with retractable stainless steel track, can be hidden under the table.

**Control system** Famous brand motor, various actions are controlled by hand/foot controller.