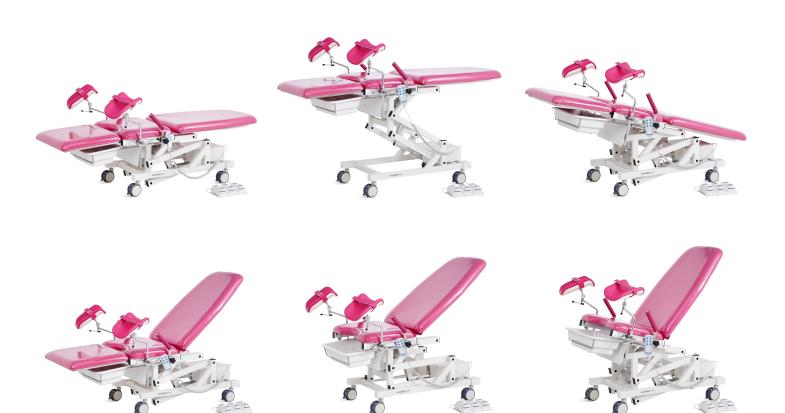

#### Height adjustment Back plate adjustment Leg plate su

### Technical parameters

AND HIGHLIGHTS

FEATURES

| External size (LxW)                       | 1880x600(±10mm)  |
|-------------------------------------------|------------------|
| <ul> <li>Height adjustment</li> </ul>     | 570-940mm(±10mm) |
| <ul> <li>Auxiliary table</li> </ul>       | 500x560(±10mm)   |
| <ul> <li>Back plate lifting</li> </ul>    | 0-80° (±5°)      |
| <ul> <li>Trendelenburg</li> </ul>         | 0-15° (±5°)      |
| <ul> <li>Load bearing capacity</li> </ul> | 150 kg           |
| <ul> <li>Packing size</li> </ul>          | 1380x620x800 mm  |
| • G.W.                                    | 175 kg           |
| <ul> <li>N.W.</li> </ul>                  | 165 kg           |
|                                           |                  |