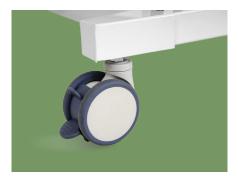

#### Mattress

Sponge mattress with leather cover, circular arc flow design is ergonomico, soft, easy to clean, antibacterial and impact resistance.

**Castors** Four Φ100mm castors with brake

Auxiliary table Plug-in detachable auxiliary table, easy to retracte.