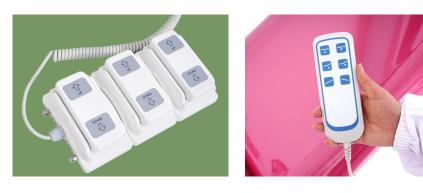

### Technical configuration

| 🗹 Hand bar        | 2pcs |
|-------------------|------|
| ☑ Leg support     | 2pcs |
| ☑ Slider          | 2pcs |
| 🗹 Tightener       | 2pcs |
| ☑ Hand controller | lpc  |
| ☑ Foot controller | lpc  |
| 🗹 Waste basin     | lpc  |

Handles Both sides are equipped with fixed handles facilitating patient to get on and off the table.

Waste basin ABS waste basin with retractable stainless steel track, can be hidden under the table.

**Control system** Famous brand motor, various actions are controlled by hand/foot controller.