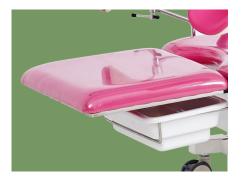

### Technical configuration

| 🗹 Hand bar        | 2pcs |
|-------------------|------|
| ☑ Leg support     | 2pcs |
| ☑ Slider          | 2pcs |
| 🗹 Tightener       | 2pcs |
| ☑ Hand controller | lpc  |
| ☑ Foot controller | lpc  |
| 🗹 Waste basin     | lpc  |

Handles Both sides are equipped with fixed handles facilitating patient to get on and off the table.

Waste basin ABS waste basin with retractable stainless steel track, can be hidden under the table.

**Control system** Famous brand motor, various actions are controlled by hand/foot controller.