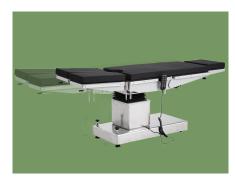

### FEATURES AND HIGHLIGHTS

### Technical parameters

| External size (LxW)                                 | 1980x550(±10mm)  |
|-----------------------------------------------------|------------------|
| <ul> <li>Height adjustment</li> </ul>               | 670-940mm(±10mm) |
| <ul> <li>Head plate(up/down)</li> </ul>             | 25°/90°±5°       |
| <ul> <li>Back plate(up/down)</li> </ul>             | 65°/25°±5°       |
| <ul> <li>Lateral tilt(left/right)</li> </ul>        | 25°/25°±5°       |
| Reversed Trendelenburg                              | ≥20°±5°          |
| Trendelenburg                                       | ≥20°±5°          |
| <ul> <li>Leg plate (up/down/evagination)</li> </ul> | 10°/90° 90°      |
| Kidney bridge                                       | 120mm±10mm       |
| <ul> <li>Horizontal sliding</li> </ul>              | 300mm±10mm       |