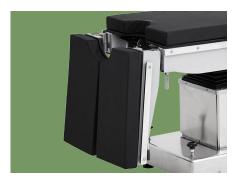

#### Arm rest

Polyurethane widened armrest board with attached straps, providing stable performance and versatile applications.