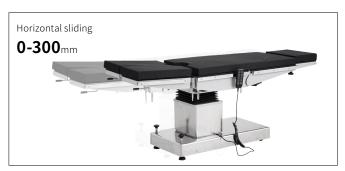

### Technical parameters

| External size (LxW)                                 | 1980x550(±10mm)  |
|-----------------------------------------------------|------------------|
| <ul> <li>Height adjustment</li> </ul>               | 670-940mm(±10mm) |
| <ul> <li>Head plate(up/down)</li> </ul>             | 25°/90°±5°       |
| <ul> <li>Back plate(up/down)</li> </ul>             | 65°/25°±5°       |
| <ul> <li>Lateral tilt(left/right)</li> </ul>        | 25°/25°±5°       |
| Reversed Trendelenburg                              | ≥20°±5°          |
| Trendelenburg                                       | ≥20°±5°          |
| <ul> <li>Leg plate (up/down/evagination)</li> </ul> | 10°/90° 90°      |
| Kidney bridge                                       | 120mm±10mm       |
| <ul> <li>Horizontal sliding</li> </ul>              | 300mm±10mm       |

Brake

Brake controlled by manually adjusting the screw.

**Head plate** 

Headrest operated by gas spring.

Kindney bridge

With kidney bridge function, lifting adjusted by the rocker, more convenient.

Horizontal sliding

Providing 300mm horizontal sliding, with highstrength phenolic resin countertop, it can be used for X-ray and C-arm.

Leg plate

The up-and-down of leg plate is operated by the gas spring, more effortless.