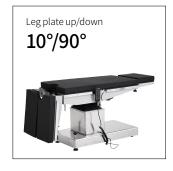

### Technical parameters

| External size (LxW)                                 | 1980x550(±10mm)  |
|-----------------------------------------------------|------------------|
| <ul> <li>Height adjustment</li> </ul>               | 670-940mm(±10mm) |
| <ul> <li>Head plate(up/down)</li> </ul>             | 25°/90°±5°       |
| <ul> <li>Back plate(up/down)</li> </ul>             | 65°/25°±5°       |
| <ul> <li>Lateral tilt(left/right)</li> </ul>        | 25°/25°±5°       |
| Reversed Trendelenburg                              | ≥20°±5°          |
| Trendelenburg                                       | ≥20°±5°          |
| <ul> <li>Leg plate (up/down/evagination)</li> </ul> | 10°/90° 90°      |
| Kidney bridge                                       | 120mm±10mm       |
| <ul> <li>Horizontal sliding</li> </ul>              | 300mm±10mm       |

Providing 300mm horizontal sliding, with highstrength phenolic resin countertop, it can be used for X-ray and C-arm.

Leg plate

The up-and-down of leg plate is operated by the gas spring, more effortless.