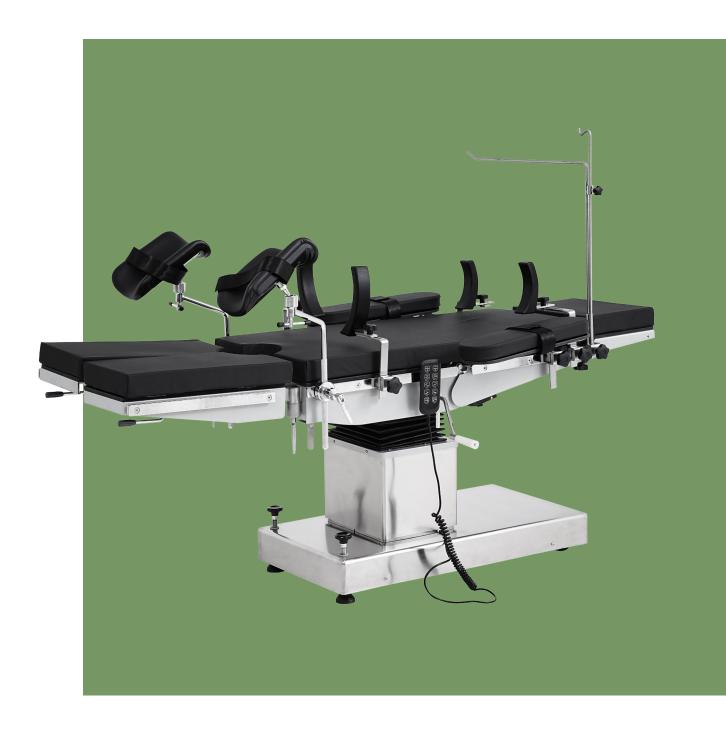

### FEATURES AND HIGHLIGHTS

### Technical configuration

| ☑ Anesthesia screen frame | 1pc  |
|---------------------------|------|
| <b>☑</b> Armrest          | 2pcs |
| <b>☑</b> Leg support      | 2pcs |
| ${f Z}$ body holder       | 2pcs |
| ☑ Shoulder holder         | 2pcs |
| ☑ Hand controller         | 1set |
| ☑ Mattress                | 1pc  |

Anesthesia screen frame

Equipped with a stainless steel anesthesia screen frame for hanging anesthesia curtains, used to shield and cover the patient's head during use.

#### Shoulder support

Polyurethane support frame, adjustable in angle, used to stabilize the patient's body.

#### Arm rest

Polyurethane widened armrest board with attached straps, providing stable performance and versatile applications.

#### Leg rest

Manual multi-angle adjustment for easy use.