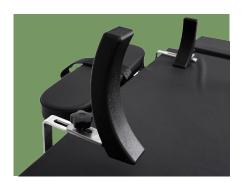

#### Shoulder support

Polyurethane support frame, adjustable in angle, used to stabilize the patient's body.

#### **Body support**

Polyurethane support frame, adjustable in angle, used to stabilize the patient's body.