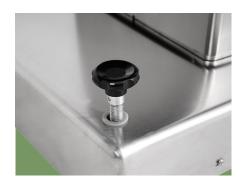

Brake

Brake controlled by manually adjusting the screw.

**Head plate** 

Headrest operated by gas spring.

Kindney bridge

With kidney bridge function, lifting adjusted by the rocker, more convenient.

Horizontal sliding