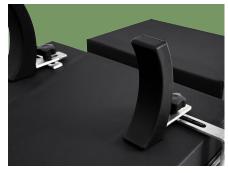

#### Shoulder support

Polyurethane support frame, adjustable in angle, used to stabilize the patient's body.

#### **Body support**

Polyurethane support frame, adjustable in angle, used to stabilize the patient's body.