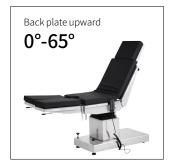

### Technical parameters

| External size (LxW)                                 | 1980x550(±10mm)  |
|-----------------------------------------------------|------------------|
| <ul> <li>Height adjustment</li> </ul>               | 670-940mm(±10mm) |
| <ul> <li>Head plate(up/down)</li> </ul>             | 25°/90°±5°       |
| <ul> <li>Back plate(up/down)</li> </ul>             | 65°/25°±5°       |
| <ul> <li>Lateral tilt(left/right)</li> </ul>        | 25°/25°±5°       |
| Reversed Trendelenburg                              | ≥20°±5°          |
| Trendelenburg                                       | ≥20°±5°          |
| <ul> <li>Leg plate (up/down/evagination)</li> </ul> | 10°/90° 90°      |
| Kidney bridge                                       | 120mm±10mm       |
| <ul> <li>Horizontal sliding</li> </ul>              | 300mm±10mm       |