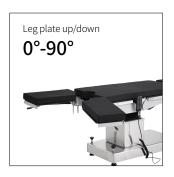

### Technical parameters

| External size (LxW)                                 | 1980x550(±10mm)  |
|-----------------------------------------------------|------------------|
| <ul> <li>Height adjustment</li> </ul>               | 670-940mm(±10mm) |
| <ul> <li>Head plate(up/down)</li> </ul>             | 25°/90°±5°       |
| <ul> <li>Back plate(up/down)</li> </ul>             | 65°/25°±5°       |
| <ul> <li>Lateral tilt(left/right)</li> </ul>        | 25°/25°±5°       |
| Reversed Trendelenburg                              | ≥20°±5°          |
| Trendelenburg                                       | ≥20°±5°          |
| <ul> <li>Leg plate (up/down/evagination)</li> </ul> | 10°/90° 90°      |
| Kidney bridge                                       | 120mm±10mm       |
| <ul> <li>Horizontal sliding</li> </ul>              | 300mm±10mm       |

Providing 300mm horizontal sliding, with highstrength phenolic resin countertop, it can be used for X-ray and C-arm.

Leg plate

The up-and-down of leg plate is operated by the gas spring, more effortless.