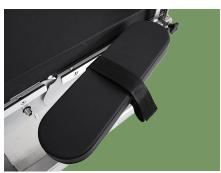

#### Arm rest

Polyurethane widened armrest board with attached straps, providing stable performance and versatile applications.