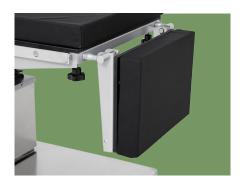

#### Shoulder support

Polyurethane support frame, adjustable in angle, used to stabilize the patient's body.

#### **Body support**

Polyurethane support frame, adjustable in angle, used to stabilize the patient's body.