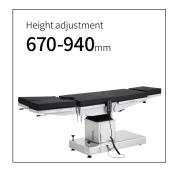

### Technical parameters

| External size (LxW)                                 | 1980x550(±10mm)  |
|-----------------------------------------------------|------------------|
| <ul> <li>Height adjustment</li> </ul>               | 670-940mm(±10mm) |
| <ul> <li>Head plate(up/down)</li> </ul>             | 25°/90°±5°       |
| <ul> <li>Back plate(up/down)</li> </ul>             | 65°/25°±5°       |
| <ul> <li>Lateral tilt(left/right)</li> </ul>        | 25°/25°±5°       |
| Reversed Trendelenburg                              | ≥20°±5°          |
| Trendelenburg                                       | ≥20°±5°          |
| <ul> <li>Leg plate (up/down/evagination)</li> </ul> | 10°/90° 90°      |
| Kidney bridge                                       | 120mm±10mm       |
| <ul> <li>Horizontal sliding</li> </ul>              | 300mm±10mm       |