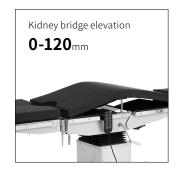

### Technical parameters

| External size (LxW)                                 | 1980x550(±10mm)  |
|-----------------------------------------------------|------------------|
| <ul> <li>Height adjustment</li> </ul>               | 670-940mm(±10mm) |
| <ul> <li>Head plate(up/down)</li> </ul>             | 25°/90°±5°       |
| <ul> <li>Back plate(up/down)</li> </ul>             | 65°/25°±5°       |
| <ul> <li>Lateral tilt(left/right)</li> </ul>        | 25°/25°±5°       |
| Reversed Trendelenburg                              | ≥20°±5°          |
| Trendelenburg                                       | ≥20°±5°          |
| <ul> <li>Leg plate (up/down/evagination)</li> </ul> | 10°/90° 90°      |
| Kidney bridge                                       | 120mm±10mm       |
| <ul> <li>Horizontal sliding</li> </ul>              | 300mm±10mm       |

Brake

Brake controlled by manually adjusting the screw.

**Head plate** 

Headrest operated by gas spring.

Kindney bridge

With kidney bridge function, lifting adjusted by the rocker, more convenient.

Horizontal sliding