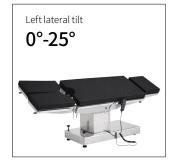

### Technical parameters

| External size (LxW)                                 | 1980x550(±10mm)  |
|-----------------------------------------------------|------------------|
| <ul> <li>Height adjustment</li> </ul>               | 670-940mm(±10mm) |
| <ul> <li>Head plate(up/down)</li> </ul>             | 25°/90°±5°       |
| <ul> <li>Back plate(up/down)</li> </ul>             | 65°/25°±5°       |
| <ul> <li>Lateral tilt(left/right)</li> </ul>        | 25°/25°±5°       |
| Reversed Trendelenburg                              | ≥20°±5°          |
| Trendelenburg                                       | ≥20°±5°          |
| <ul> <li>Leg plate (up/down/evagination)</li> </ul> | 10°/90° 90°      |
| Kidney bridge                                       | 120mm±10mm       |
| <ul> <li>Horizontal sliding</li> </ul>              | 300mm±10mm       |