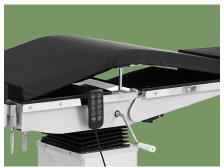

### Technical configuration

| ☑ Anesthesia screen frame | 1pc  |
|---------------------------|------|
| <b>☑</b> Armrest          | 2pcs |
| <b>☑</b> Leg support      | 2pcs |
| ${f Z}$ body holder       | 2pcs |
| ☑ Shoulder holder         | 2pcs |
| ☑ Hand controller         | 1set |
| ☑ Mattress                | 1pc  |

Brake

Brake controlled by manually adjusting the screw.

**Head plate** 

Headrest operated by gas spring.

Kindney bridge

With kidney bridge function, lifting adjusted by the rocker, more convenient.

Horizontal sliding