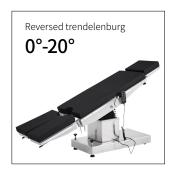

### Technical parameters

| External size (LxW)                                 | 1980x550(±10mm)  |
|-----------------------------------------------------|------------------|
| <ul> <li>Height adjustment</li> </ul>               | 670-940mm(±10mm) |
| <ul> <li>Head plate(up/down)</li> </ul>             | 25°/90°±5°       |
| <ul> <li>Back plate(up/down)</li> </ul>             | 65°/25°±5°       |
| <ul> <li>Lateral tilt(left/right)</li> </ul>        | 25°/25°±5°       |
| Reversed Trendelenburg                              | ≥20°±5°          |
| Trendelenburg                                       | ≥20°±5°          |
| <ul> <li>Leg plate (up/down/evagination)</li> </ul> | 10°/90° 90°      |
| Kidney bridge                                       | 120mm±10mm       |
| <ul> <li>Horizontal sliding</li> </ul>              | 300mm±10mm       |