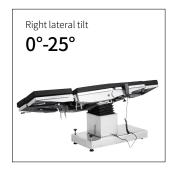

### Technical parameters

| External size (LxW)                                 | 1980x550(±10mm)  |
|-----------------------------------------------------|------------------|
| <ul> <li>Height adjustment</li> </ul>               | 670-940mm(±10mm) |
| <ul> <li>Head plate(up/down)</li> </ul>             | 25°/90°±5°       |
| <ul> <li>Back plate(up/down)</li> </ul>             | 65°/25°±5°       |
| <ul> <li>Lateral tilt(left/right)</li> </ul>        | 25°/25°±5°       |
| Reversed Trendelenburg                              | ≥20°±5°          |
| Trendelenburg                                       | ≥20°±5°          |
| <ul> <li>Leg plate (up/down/evagination)</li> </ul> | 10°/90° 90°      |
| Kidney bridge                                       | 120mm±10mm       |
| <ul> <li>Horizontal sliding</li> </ul>              | 300mm±10mm       |