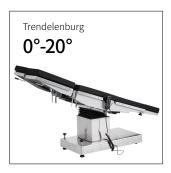

### Technical parameters

| External size (LxW)                                 | 1980x550(±10mm)  |
|-----------------------------------------------------|------------------|
| <ul> <li>Height adjustment</li> </ul>               | 670-940mm(±10mm) |
| <ul> <li>Head plate(up/down)</li> </ul>             | 25°/90°±5°       |
| <ul> <li>Back plate(up/down)</li> </ul>             | 65°/25°±5°       |
| <ul> <li>Lateral tilt(left/right)</li> </ul>        | 25°/25°±5°       |
| Reversed Trendelenburg                              | ≥20°±5°          |
| Trendelenburg                                       | ≥20°±5°          |
| <ul> <li>Leg plate (up/down/evagination)</li> </ul> | 10°/90° 90°      |
| Kidney bridge                                       | 120mm±10mm       |
| <ul> <li>Horizontal sliding</li> </ul>              | 300mm±10mm       |