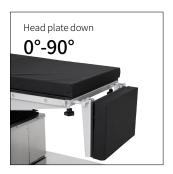

### Technical parameters

| External size (LxW)                                 | 1980x550(±10mm)  |
|-----------------------------------------------------|------------------|
| <ul> <li>Height adjustment</li> </ul>               | 670-940mm(±10mm) |
| <ul> <li>Head plate(up/down)</li> </ul>             | 25°/90°±5°       |
| <ul> <li>Back plate(up/down)</li> </ul>             | 65°/25°±5°       |
| <ul> <li>Lateral tilt(left/right)</li> </ul>        | 25°/25°±5°       |
| Reversed Trendelenburg                              | ≥20°±5°          |
| Trendelenburg                                       | ≥20°±5°          |
| <ul> <li>Leg plate (up/down/evagination)</li> </ul> | 10°/90° 90°      |
| Kidney bridge                                       | 120mm±10mm       |
| <ul> <li>Horizontal sliding</li> </ul>              | 300mm±10mm       |

Brake

Brake controlled by manually adjusting the screw.

**Head plate** 

Headrest operated by gas spring.

Kindney bridge

With kidney bridge function, lifting adjusted by the rocker, more convenient.

Horizontal sliding