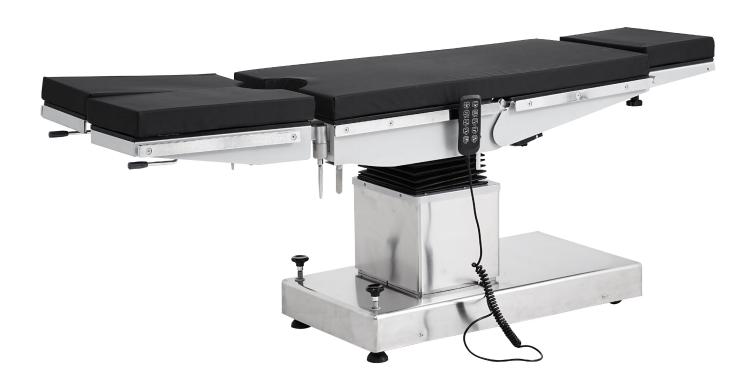

### FEATURES AND HIGHLIGHTS

### Technical configuration

| ☑ Anesthesia screen frame | 1pc  |
|---------------------------|------|
| <b>☑</b> Armrest          | 2pcs |
| <b>☑</b> Leg support      | 2pcs |
| ${f Z}$ body holder       | 2pcs |
| ☑ Shoulder holder         | 2pcs |
| ☑ Hand controller         | 1set |
| ☑ Mattress                | 1pc  |

Material

Base cover made of 304 stainless steel, by robot seamless welding molding, providing nice appearance and stability.

Mattress

Removable memory mattress, anti-static, anti-bacterial and anti-impact.