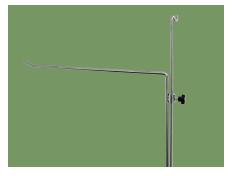

Anesthesia screen frame

Equipped with a stainless steel anesthesia screen frame for hanging anesthesia curtains, used to shield and cover the patient's head during use.