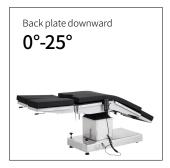

### Technical parameters

| External size (LxW)                                 | 1980x550(±10mm)  |
|-----------------------------------------------------|------------------|
| <ul> <li>Height adjustment</li> </ul>               | 670-940mm(±10mm) |
| <ul> <li>Head plate(up/down)</li> </ul>             | 25°/90°±5°       |
| <ul> <li>Back plate(up/down)</li> </ul>             | 65°/25°±5°       |
| <ul> <li>Lateral tilt(left/right)</li> </ul>        | 25°/25°±5°       |
| Reversed Trendelenburg                              | ≥20°±5°          |
| Trendelenburg                                       | ≥20°±5°          |
| <ul> <li>Leg plate (up/down/evagination)</li> </ul> | 10°/90° 90°      |
| Kidney bridge                                       | 120mm±10mm       |
| <ul> <li>Horizontal sliding</li> </ul>              | 300mm±10mm       |