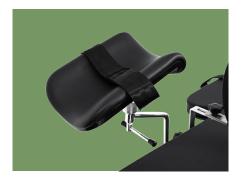

#### Shoulder support

Polyurethane support frame, adjustable in angle, used to stabilize the patient's body.

#### **Body support**

Polyurethane support frame, adjustable in angle, used to stabilize the patient's body.