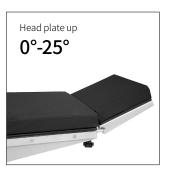

### Technical parameters

| External size (LxW)                                 | 1980x550(±10mm)  |
|-----------------------------------------------------|------------------|
| <ul> <li>Height adjustment</li> </ul>               | 670-940mm(±10mm) |
| <ul> <li>Head plate(up/down)</li> </ul>             | 25°/90°±5°       |
| <ul> <li>Back plate(up/down)</li> </ul>             | 65°/25°±5°       |
| <ul> <li>Lateral tilt(left/right)</li> </ul>        | 25°/25°±5°       |
| Reversed Trendelenburg                              | ≥20°±5°          |
| Trendelenburg                                       | ≥20°±5°          |
| <ul> <li>Leg plate (up/down/evagination)</li> </ul> | 10°/90° 90°      |
| Kidney bridge                                       | 120mm±10mm       |
| <ul> <li>Horizontal sliding</li> </ul>              | 300mm±10mm       |

Brake

Brake controlled by manually adjusting the screw.

**Head plate** 

Headrest operated by gas spring.

Kindney bridge

With kidney bridge function, lifting adjusted by the rocker, more convenient.

Horizontal sliding