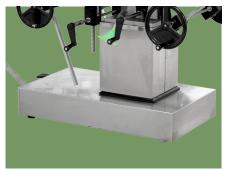

#### Material

The tabletop and outer cover can use carbon steel with plastic spraying or high quality stainless steel, based on your needs.

**Control System** Foot treadle brake device which is easily for moving operating table.