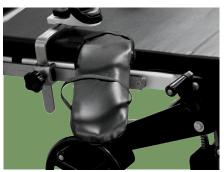

Shoulder Support with Cushion

Anesthesia Screen Frame

Arm Support with Cushion

**Body Support with Cushion** 

Leg Support with Cushion