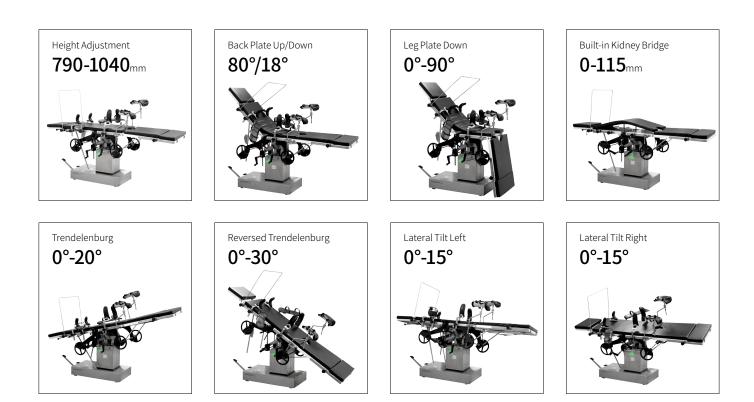

### Technical parameters

| External Size (LxWxH)                       | 2000x480x790-1040 mm |
|---------------------------------------------|----------------------|
| Built-in Kidney Bridge                      | 0-115 mm             |
| <ul> <li>Back Plate Up/Down</li> </ul>      | 80°/18°              |
| Head Plate Up/Down                          | 45°/90°              |
| Trendelenburg/Reverse Trendelenburg         | 20°/30°              |
| <ul> <li>Lateral Tilt Left/Right</li> </ul> | 15°/15°              |
| Leg Plate Down                              | 90°                  |
| Patient Weight Capacity                     | 200 kg               |
|                                             |                      |