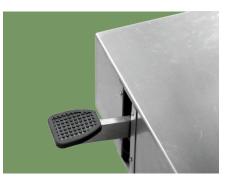

#### Material

The tabletop and outer cover can use carbon steel with plastic spraying or high quality stainless steel, based on your needs.

**Control System** Foot treadle brake device which is easily for moving operating table.