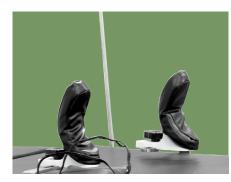

Shoulder Support with Cushion

Anesthesia Screen Frame

Arm Support with Cushion

**Body Support with Cushion** 

Leg Support with Cushion