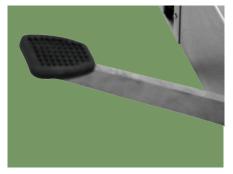

#### Material

The tabletop and outer cover can use carbon steel with plastic spraying or high quality stainless steel, based on your needs.

**Control System** Foot treadle brake device which is easily for moving operating table.