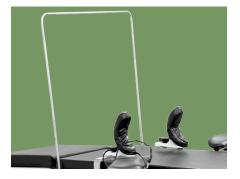

Shoulder Support with Cushion

Anesthesia Screen Frame

Arm Support with Cushion

**Body Support with Cushion** 

Leg Support with Cushion