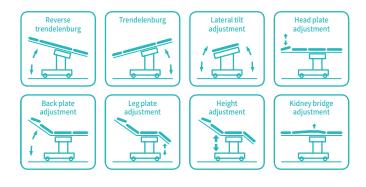

#### Application

Various actions are controlled by hydraulic pneumatic system and mechanical driven system, all the adjustments of the table are performed on both sides of the table.

### **Built-In Kidney Bridge** Built-In kidney bridge, more convenient and nice appearance.