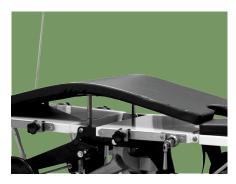

### **Built-In Kidney Bridge** Built-In kidney bridge, more convenient and nice appearance.