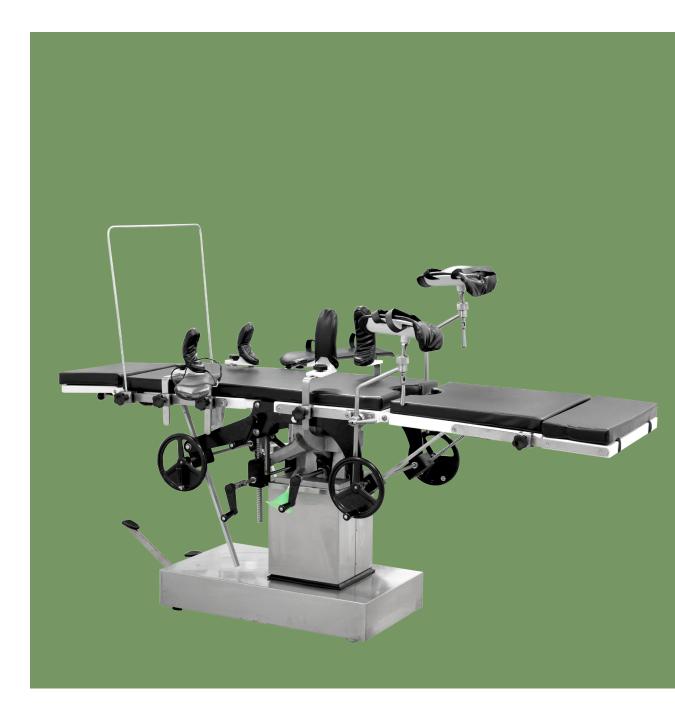

## NWF3001 OPERTING TABLE

# NWF3001

Shoulder Support with Cushion

Anesthesia Screen Frame

Arm Support with Cushion

**Body Support with Cushion** 

Leg Support with Cushion