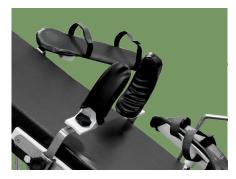

Shoulder Support with Cushion

Anesthesia Screen Frame

Arm Support with Cushion

**Body Support with Cushion** 

Leg Support with Cushion