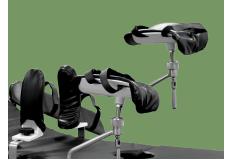

Shoulder Support with Cushion

Anesthesia Screen Frame

Arm Support with Cushion

**Body Support with Cushion** 

Leg Support with Cushion