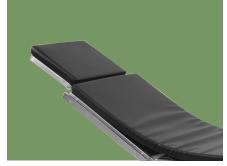

#### Hydraulic

Foot step hydraulic elevating, Imported Y type sealing ring and is durable.

Mattress The mattress is wrapped with imported artificial leather. High-density memory sponge is formed

in one piece, with no seam.

Shoulder Support with Cushion

Anesthesia Screen Frame

Arm Support with Cushion

**Body Support with Cushion** 

Leg Support with Cushion