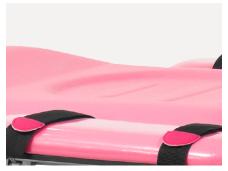

### Arm Support

The arm support could be adjusted into multiple angles with the straps, it can be used to comfortably fix the puerpera's arm at various angles.