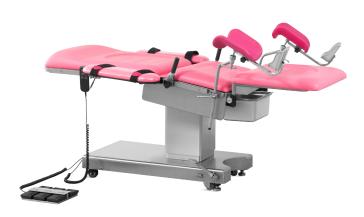

### Arm Support

The arm support could be adjusted into multiple angles with the straps, it can be used to comfortably fix the puerpera's arm at various angles.

### Leg supports

The leg support is integrated with stirrup function, and the delivery bed is equipped with a pair of stirrups.

Auxiliary Table
The auxiliary table can be folded 90° outwards, used as a instrument table, detachable, and adapt to a variety of surgical environments.

#### **Pull handles**

Pull handles can be folded to horizontal position. Easy patient mobilisation.

**Sewage basin**Equipped with stainless steel sewage basin and other various accessories.