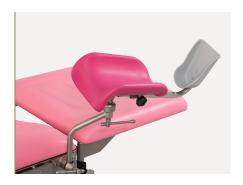

### Leg supports

The leg support is integrated with stirrup function, and the delivery bed is equipped with a pair of stirrups.

Auxiliary Table
The auxiliary table can be folded 90° outwards, used as a instrument table, detachable, and adapt to a variety of surgical environments.