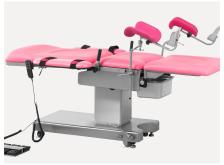

upport           | 2 pcs |
|-------------------------|-------|
| ✓ Handle                | 2 pcs |
| ✓ Leg support           | 2 pcs |
| ✓ Stirrup               | 2 pcs |
| ☑ Slider                | 4 pcs |
| ✓ Tightener             | 2 pcs |
| ✓ Hand controller       | 1 pc  |
| ✓ Foot switch           | 1 pc  |
| ☑ Stainless steel basin | 1 pc  |









#### Material

The chassis cover is made of high quality 304 stainless steel, which is welded by the robot seamlessly. The shape is beautiful and stable.



#### Mattress

Polyurethane foam mattress, waterproof and seamless, easy cleaning and disinfection.



#### Foot pedal controller

All the functions are controlled by hand controller and foot switch.



#### **Braking system**

The pedal controls the brake function of the casters.



#### **Control System**

Electric control the height lifting, seat plate up and down, back plate up and down, convenient operations.



### Arm Support

The arm support could be adjusted into multiple angles with the straps, it can be used to comfortably fix the puerpera's arm at various angles.



### Leg supports

The leg support is integrated with stirrup function, and the delivery bed is equipped with a pair of stirrups.



Auxiliary Table
The auxiliary table can be folded 90° outwards, used as a instrument table, detachable, and adapt to a variety of surgical environments.



#### **Pull handles**

Pull handles can be folded to horizontal position. Easy patient mobilisation.



**Sewage basin**Equipped with stainless steel sewage basin and other various accessories.



# **NUMBER WI