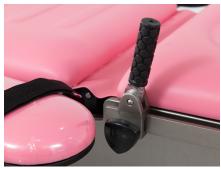

#### **Pull handles**

Pull handles can be folded to horizontal position. Easy patient mobilisation.

**Sewage basin**Equipped with stainless steel sewage basin and other various accessories.