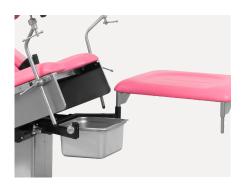

### Leg supports

The leg support is integrated with stirrup function, and the delivery bed is equipped with a pair of stirrups.

Auxiliary Table
The auxiliary table can be folded 90° outwards, used as a instrument table, detachable, and adapt to a variety of surgical environments.

#### **Pull handles**

Pull handles can be folded to horizontal position. Easy patient mobilisation.

**Sewage basin**Equipped with stainless steel sewage basin and other various accessories.