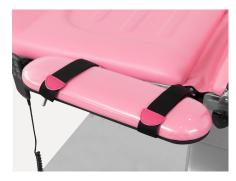

### Arm Support

The arm support could be adjusted into multiple angles with the straps, it can be used to comfortably fix the puerpera's arm at various angles.