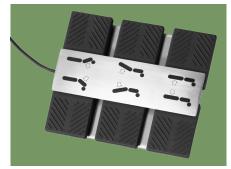

#### Foot pedal controller

All the functions are controlled by hand controller and foot switch.