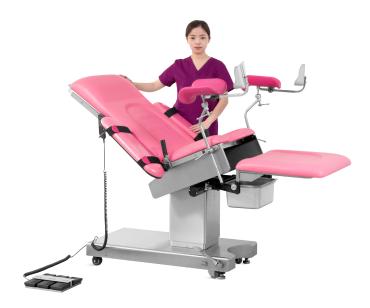

# NWF299-5

## ELECTRIC OBSTETRIC BED





## NWF299-5

## FEATURES AND HIGHLIGHTS









### Technical parameters

| External (LxW):                          | 1950x660mm |
|------------------------------------------|------------|
| Table height:                            | 680-940mm  |
| Seat plate up folding:                   | 0-20°      |
| Seat plate down folding:                 | 0-9°       |
| Back plate up folding:                   | 0-45°      |
| Back plate down folding:                 | 0-10°      |
| <ul> <li>Leg plate abduction:</li> </ul> | 0-90°      |
| Load bearing:                            | ≤300kg     |



## Technical configuration

| ✓ Arm support           | 2 pcs |
|-------------------------|-------|
| ✓ Handle                | 2 pcs |
| ✓ Leg support           | 2 pcs |
| ✓ Stirrup               | 2 pcs |
| ☑ Slider                | 4 pcs |
| ✓ Tightener             | 2 pcs |
| ✓ Hand controller       | 1 pc  |
| ✓ Foot switch           | 1 pc  |
| ☑ Stainless steel basin | 1 pc  |









#### Material

The chassis cover is made of high quality 304 stainless steel, which is welded by the robot seamlessly. The shape is beautiful and stable.



#### Mattress

Polyurethane foam mattress, waterproof and seamless, easy cleaning and disinfection.



#### Foot pedal controller

All the functions are controlled by hand controller and foot switch.



#### **Braking system**

The pedal contro