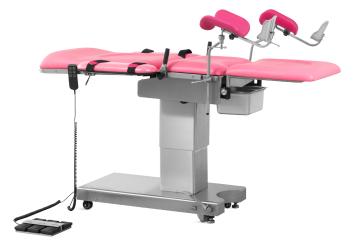

### Technical parameters

| External (LxW):                          | 1950x660mm |
|------------------------------------------|------------|
| Table height:                            | 680-940mm  |
| Seat plate up folding:                   | 0-20°      |
| Seat plate down folding:                 | 0-9°       |
| Back plate up folding:                   | 0-45°      |
| Back plate down folding:                 | 0-10°      |
| <ul> <li>Leg plate abduction:</li> </ul> | 0-90°      |
| Load bearing:                            | ≤300kg     |

## Technical configuration

| ✓ Arm support           | 2 pcs |
|-------------------------|-------|
| ✓ Handle                | 2 pcs |
| ✓ Leg support           | 2 pcs |
| ✓ Stirrup               | 2 pcs |
| ☑ Slider                | 4 pcs |
| ✓ Tightener             | 2 pcs |
| ✓ Hand controller       | 1 pc  |
| ✓ Foot switch           | 1 pc  |
| ☑ Stainless steel basin | 1 pc  |