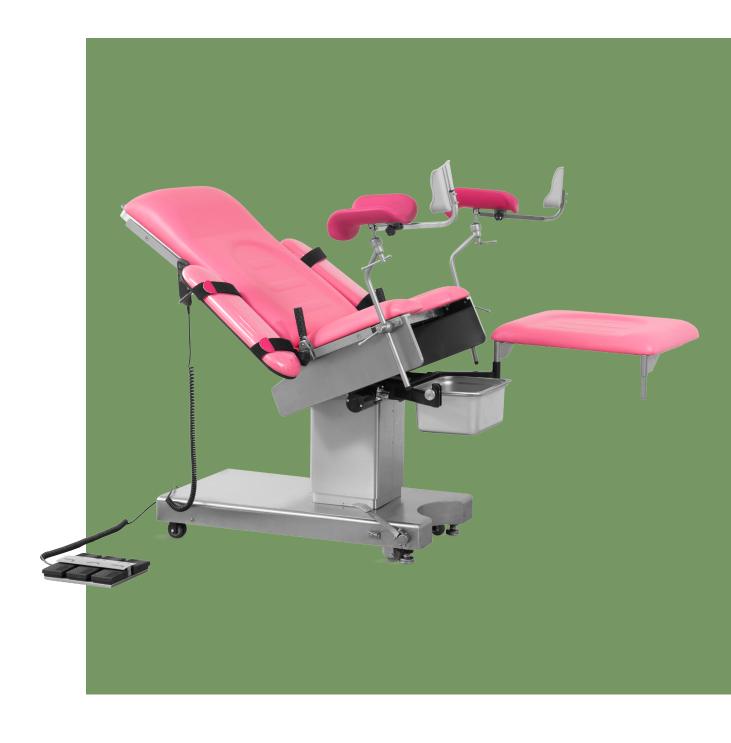

# NWF299-5

## ELECTRIC OBSTETRIC BED

## NWF299-5

## FEATURES AND HIGHLIGHTS

### Arm Support

The arm support could be adjusted into multiple angles with the straps, it can be used to comfortably fix the puerpera's arm at various angles.

### Leg supports

The leg support is integrated with stirrup function, and the delivery bed is equipped with a pair of stirrups.

Auxiliary Table
The auxiliary table can be folded 90° outwards, used as a instrument table, detachable, and adapt to a variety of surgical environments.

#### **Pull handles**

Pull handles can be folded to horizontal position. Easy patient mobilisation.

**Sewage basin**Equipped with stainless steel sewage basin and other various accessories.