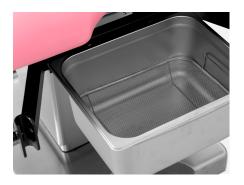

#### **Pull handles**

Pull handles can be folded to horizontal position. Easy patient mobilisation.

**Sewage basin**Equipped with stainless steel sewage basin and other various accessories.