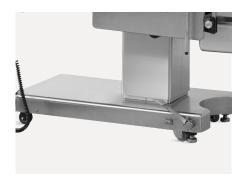

#### Material

The chassis cover is made of high quality 304 stainless steel, which is welded by the robot seamlessly. The shape is beautiful and stable.

### Leg supports

The leg support is integrated with stirrup function, and the delivery bed is equipped with a pair of stirrups.

Auxiliary Table
The auxiliary table can be folded 90° outwards, used as a instrument table, detachable, and adapt to a variety of surgical environments.