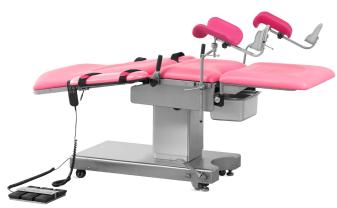

### Arm Support

The arm support could be adjusted into multiple angles with the straps, it can be used to comfortably fix the puerpera's arm at various angles.

### Leg supports

The leg support is integrated with stirrup function, and the delivery bed is equipped with a pair of stirrups.

Auxiliary Table
The auxiliary table can be folded 90° outwards, used as a instrument table, detachable, and adapt to a variety of surgical environments.

#### **Pull handles**

Pull handles can be folded to horizontal position. Easy patient mobilisation.

**Sewage basin**Equipped with stainless steel sewage basin and other various accessories.