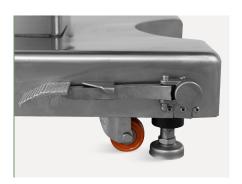

| ≤300kg     |



## Technical configuration

| ✓ Arm support           | 2 pcs |
|-------------------------|-------|
| ✓ Handle                | 2 pcs |
| ✓ Leg support           | 2 pcs |
| ✓ Stirrup               | 2 pcs |
| ☑ Slider                | 4 pcs |
| ✓ Tightener             | 2 pcs |
| ✓ Hand controller       | 1 pc  |
| ✓ Foot switch           | 1 pc  |
| ☑ Stainless steel basin | 1 pc  |









#### Material

The chassis cover is made of high quality 304 stainless steel, which is welded by the robot seamlessly. The shape is beautiful and stable.



#### Mattress

Polyurethane foam mattress, waterproof and seamless, easy cleaning and disinfection.



#### Foot pedal controller

All the functions are controlled by hand controller and foot switch.



#### **Braking system**

The pedal controls the brake function of the casters.



#### **Control System**

Electric control the height lifting, seat plate up and down, back plate up and down, convenient operations.



### Arm Support

The arm support could be adjusted into multiple angles with the straps, it can be used to comfortably fix the puerpera's arm at various angles.



### Leg supports

The leg support is integrated with stirrup function, and the delivery bed is equipped with a pair of stirrups.



Auxiliary Table
The auxiliary table can be folded 90° outwards, used as a instrument table, detachable, and adapt to a variety of surgical environments.



#### **Pull handles**

Pull handles can be folded to horizontal position. Easy patient mobilisation.



**Sewage basin**Equipped