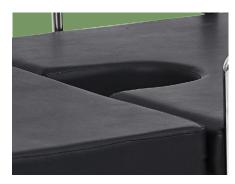

#### Seat Plate

U-shaped cutout design for easier medical procedures.

#### Mattress

High-density sponge mattress with PU cover and a U-shaped cutout at the hip area for doctor convenience. The back and seat mattresses are non-removable, while the leg mattress is detachable.