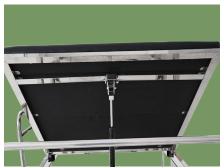

#### Back Plate

Backrest controlled by gas springs (0-45°±2°).

#### Seat Plate

U-shaped cutout design for easier medical procedures.