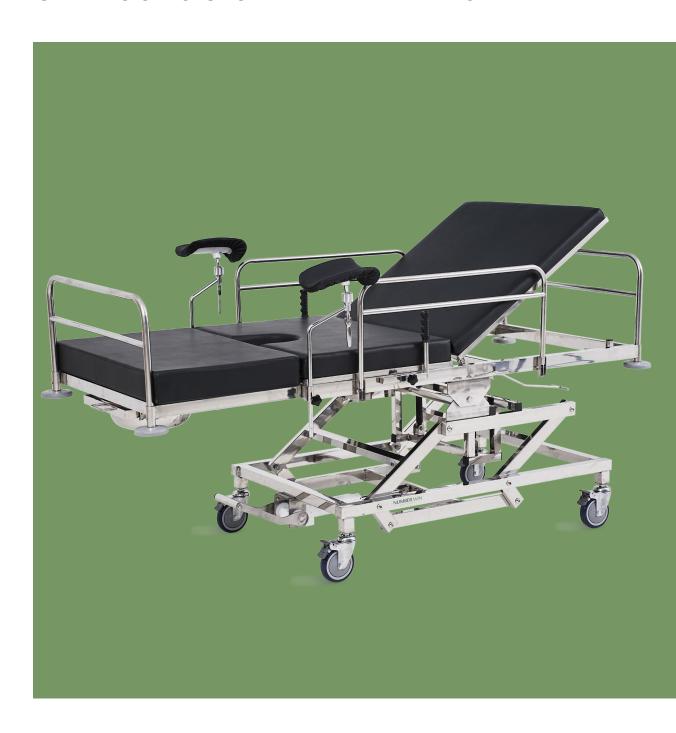

#### Design

Suitable for hospitals, clinics, and family planning centers; essential for maternity care and gynecological examinations.

#### Materia

 $\label{eq:high-quality} \mbox{ High-quality 201 stainless steel construction with } \mbox{ 1.0mm thick plates, supporting up to 200kg.}$ 

#### Guardrail

Foldable stainless steel side rails with snap-on design for easy raising and lowering (240mm height), making it convenient for patients to get on and off the bed. Detachable stainless steel head and foot ends, convenient for doctor access.

#### Back Plate

Backrest controlled by gas springs (0-45°±2°).

#### Seat Plate

U-shaped cutout design for easier medical procedures.

#### Leg Plate

Retractable leg board with a ball limit design for easy extension and retraction.

#### Hydraulic system

Hydraulic height adjustment with foot pedal control. Pressing down raises the bed surface, and lifting the foot pedal lowers it, making it easy to operate.

#### **Assist handle**

Foldable assist handles, easy for patients to grip.

#### Legrest

Manual multi-angle adjustment for added convenience.

#### Bumper

4 bumpers on corners to prevent collisions and ensure patient transport safety.

#### Castor

4 pcs 5-inch wheels, all with brakes for stable and reliable braking.

#### Mattress

High-density sponge mattress with PU cover and a U-shaped cutout at the hip area for doctor convenience. The back and seat mattresses are non-removable, while the leg mattress is detachable.

#### Waste basin

Standard stainless steel waste basin (320mm in diameter), sturdy, easy to install and detachable.