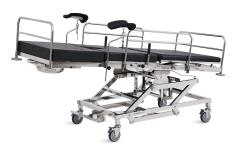

# NWF298-6

## GYNECOLOGICAL EXAMINATION TABLE

## NWF298-6

#### Design

Suitable for hospitals, clinics, and family planning centers; essential for maternity care and gynecological examinations.

#### Materia

 $\label{eq:high-quality} \mbox{ High-quality 201 stainless steel construction with } \mbox{ 1.0mm thick plates, supporting up to 200kg.}$ 

#### Guardrail

Foldable stainless steel side rails with snap-on design for easy raising and lowering (240mm height), making it convenient for patients to get on and off the bed. Detachable stainless steel head and foot ends, convenient for doctor access.

#### Back Plate

Backrest controlled by gas springs (0-45°±2°).

#### Seat Plate

U-shaped cutout design for easier medical procedures.

#### Leg Plate

Retractable leg board with a ball limit design for easy extension and retraction.

#### Hydraulic system

Hydraulic height adjustment with foot pedal control. Pressing down raises the bed surface, and lifting the foot pedal lowers it, making it easy to operate.

#### **Assist handle**

Foldable assist handles, easy for patients to grip.

#### Legrest

Manual multi-angle adjustment for added convenience.

#### Bumper

4 bumpers on corners to prevent collisions and ensure patient transport safety.

#### Castor

4 pcs 5-inch wheels, all with brakes for stable and reliable braking.

#### Mattress

High-density sponge mattress with PU cover and a U-shaped cutout at the hip area for doctor convenience. The back and seat mattresses are non-removable, while the leg mattress is detachable.

#### Waste basin

Standard stainless steel waste basin (320mm in diameter), sturdy, easy to install and detachable.