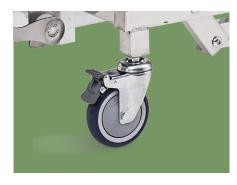

#### Castor

4 pcs 5-inch wheels, all with brakes for stable and reliable braking.