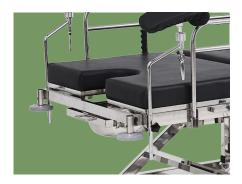

#### Guardrail

Foldable stainless steel side rails with snap-on design for easy raising and lowering (240mm height), making it convenient for patients to get on and off the bed. Detachable stainless steel head and foot ends, convenient for doctor access.

#### **Assist handle**

Foldable assist handles, easy for patients to grip.

#### Legrest

Manual multi-angle adjustment for added convenience.