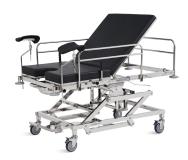

#### Design

Suitable for hospitals, clinics, and family planning centers; essential for maternity care and gynecological examinations.

#### Guardrail

Foldable stainless steel side rails with snap-on design for easy raising and lowering (240mm height), making it convenient for patients to get on and off the bed. Detachable stainless steel head and foot ends, convenient for doctor access.

#### Back Plate

Backrest controlled by gas springs (0-45°±2°).