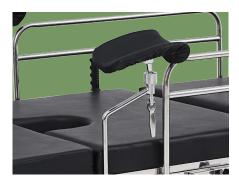

arc welding, neat and smooth seams.



#### Guardrail

Foldable stainless steel side rails with snap-on design for easy raising and lowering (240mm height), making it convenient for patients to get on and off the bed. Detachable stainless steel head and foot ends, convenient for doctor access.



#### Back Plate

Backrest controlled by gas springs (0-45°±2°).



#### Seat Plate

U-shaped cutout design for easier medical procedures.



#### Leg Plate

Retractable leg board with a ball limit design for easy extension and retraction.



#### Hydraulic system

Hydraulic height adjustment with foot pedal control. Pressing down raises the bed surface, and lifting the foot pedal lowers it, making it easy to operate.



#### **Assist handle**

Foldable assist handles, easy for patients to grip.



#### Legrest

Manual multi-angle adjustment for added convenience.



#### Bumper

4 bumpers on corners to prevent collisions and ensure patient transport safety.



#### Castor

4 pcs 5-inch wheels, all with brakes for stable and reliable braking.



#### Mattress

High-density sponge mattress with PU cover and a U-shaped cutout at the hip area for doctor convenience. The back and seat mattresses are non-removable, while the leg mattress is detachable.



#### Waste basin

Standard stainless steel waste basin (320mm in diameter), sturdy, easy to install and detachable.









## **NUMBER WIN**



+86 18021231901

- No. 35, Lehong Road · Zhangjiagang (Jiangsu) · China
- export@number-win.com
- www.number-win.com