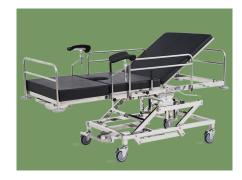

## GYNECOLOGICAL EXAMINATION TABLE

#### Design

Suitable for hospitals, clinics, and family planning centers; essential for maternity care and gynecological examinations.

#### Guardrail

Foldable stainless steel side rails with snap-on design for easy raising and lowering (240mm height), making it convenient for patients to get on and off the bed. Detachable stainless steel head and foot ends, convenient for doctor access.

#### **Assist handle**

Foldable assist handles, easy for patients to grip.