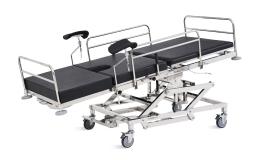

#### Design

Suitable for hospitals, clinics, and family planning centers; essential for maternity care and gynecological examinations.

#### Guardrail

Foldable stainless steel side rails with snap-on design for easy raising and lowering (240mm height), making it convenient for patients to get on and off the bed. Detachable stainless steel head and foot ends, convenient for doctor access.

#### Seat Plate

U-shaped cutout design for easier medical procedures.

#### Leg Plate

Retractable leg board with a ball limit design for easy extension and retraction.