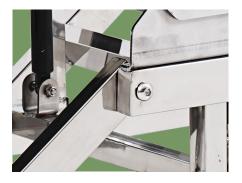

#### Materia

 $\label{eq:high-quality} \mbox{ High-quality 201 stainless steel construction with } \mbox{ 1.0mm thick plates, supporting up to 200kg.}$ 

#### Welding

Argon arc welding, neat and smooth seams.

#### Hydraulic system

Hydraulic height adjustment with foot pedal control. Pressing down raises the bed surface, and lifting the foot pedal lowers it, making it easy to operate.