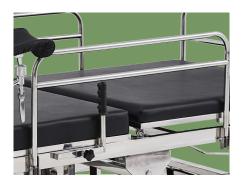

#### Guardrail

Foldable stainless steel side rails with snap-on design for easy raising and lowering (240mm height), making it convenient for patients to get on and off the bed. Detachable stainless steel head and foot ends, convenient for doctor access.

#### Mattress

High-density sponge mattress with PU cover and a U-shaped cutout at the hip area for doctor convenience. The back and seat mattresses are non-removable, while the leg mattress is detachable.