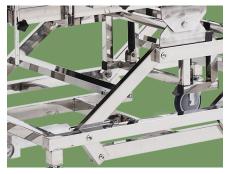

#### Materia

 $\label{eq:high-quality} \mbox{ High-quality 201 stainless steel construction with } \mbox{ 1.0mm thick plates, supporting up to 200kg.}$ 

#### Welding

Argon arc welding, neat and smooth seams.

#### Hydraulic system

Hydraulic height adjustment with foot pedal control. Pressing down raises the bed surface, and lifting the foot pedal lowers it, making it easy to operate.