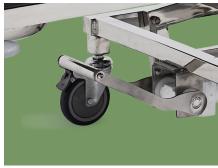

#### Castor

4 pcs 5-inch wheels, all with brakes for stable and reliable braking.