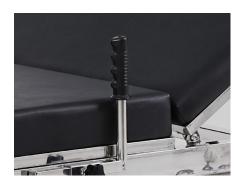

#### Hydraulic system

Hydraulic height adjustment with foot pedal control. Pressing down raises the bed surface, and lifting the foot pedal lowers it, making it easy to operate.