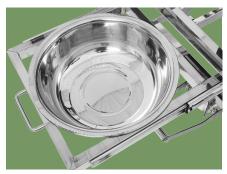

#### Waste basin

Standard stainless steel waste basin (320mm in diameter), sturdy, easy to install and detachable.