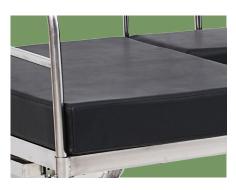

#### Mattress

High-density sponge mattress with PU cover and a U-shaped cutout at the hip area for doctor convenience. The back and seat mattresses are non-removable, while the leg mattress is detachable.