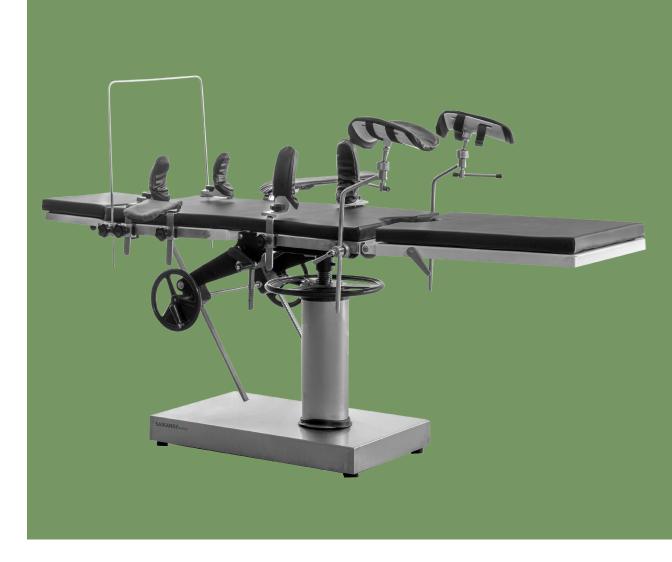

## NWF2205 MANUAL OPERATION TABLE

# NWF2205

## FEATURES AND HIGHLIGHTS

### Technical configuration

| 🗹 Arm support        | 2 pcs |
|----------------------|-------|
| 🗹 Leg support        | 2 pcs |
| 🗹 Body Suppport      | 2 pcs |
| 🗹 Shoulder Support   | 2 pcs |
| 🗹 Anaesthetic Screen | 1 pc  |

**Leg board** Leg board can be folded down by adjusting the small handle. Leg board down: max. to 90°.

Armrest

Anesthesia Frame

Leg Crutches

Shoulder Support

**Body Supporter** 