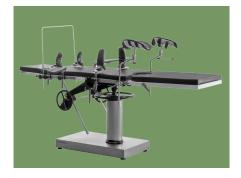

### Technical parameters

| External size (LxWxH):                  | 2000x480x(700-960)mm |
|-----------------------------------------|----------------------|
| <ul> <li>Head plate up/down:</li> </ul> | 45°/90°              |
| Back plate up:                          | 0-80°                |
| Leg plate down:                         | 0-90°                |
| Safe working load:                      | 150kg                |

### Professional functions

**Leg board** Leg board can be folded down by adjusting the small handle. Leg board down: max. to 90°.

Armrest

Anesthesia Frame

Leg Crutches

Shoulder Support

**Body Supporter** 