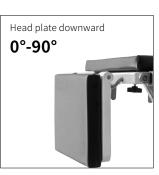

### Technical parameters

| External size (LxWxH):                  | 2000x480x(700-960)mm |
|-----------------------------------------|----------------------|
| <ul> <li>Head plate up/down:</li> </ul> | 45°/90°              |
| Back plate up:                          | 0-80°                |
| Leg plate down:                         | 0-90°                |
| Safe working load:                      | 150kg                |