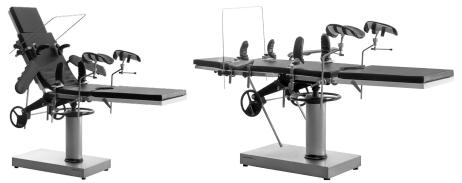

## FEATURES AND HIGHLIGHTS

### Professional functions

### Technical configuration

| 🗹 Arm support        | 2 pcs |
|----------------------|-------|
| 🗹 Leg support        | 2 pcs |
| 🗹 Body Suppport      | 2 pcs |
| 🗹 Shoulder Support   | 2 pcs |
| 🗹 Anaesthetic Screen | 1 pc  |

**Leg board** Leg board can be folded down by adjusting the small handle. Leg board down: max. to 90°.

Armrest

Anesthesia Frame

Leg Crutches

Shoulder Support

**Body Supporter** 