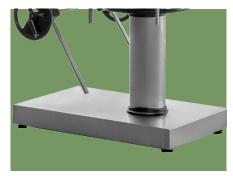

#### Material

Base structure is made of high-quality 304 stainless steel, robot welded with high strength and modern appearance.

Table top is made of steel through epoxy painting, ASTM testing anti-baterial.