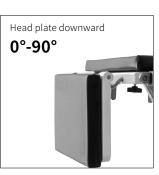

### Technical parameters

| External size (LxWxH):                  | 2000x480x(700-960)mm |
|-----------------------------------------|----------------------|
| <ul> <li>Head plate up/down:</li> </ul> | 45°/90°              |
| Back plate up:                          | 0-80°                |
| Leg plate down:                         | 0-90°                |
| Safe working load:                      | 150kg                |

**Leg board** Leg board can be folded down by adjusting the small handle. Leg board down: max. to 90°.

Armrest

Anesthesia Frame

Leg Crutches

Shoulder Support

**Body Supporter** 