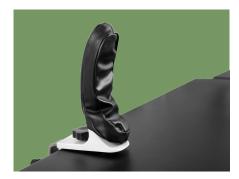

**Leg board** Leg board can be folded down by adjusting the small handle. Leg board down: max. to 90°.

Armrest

Anesthesia Frame

Leg Crutches

Shoulder Support

**Body Supporter** 