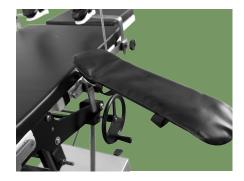

**Leg board** Leg board can be folded down by adjusting the small handle. Leg board down: max. to 90°.

Armrest

Anesthesia Frame

Leg Crutches

Shoulder Support

**Body Supporter** 