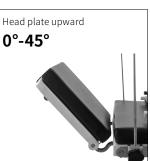

### Technical parameters

| External size (LxWxH):                  | 2000x480x(700-960)mm |
|-----------------------------------------|----------------------|
| <ul> <li>Head plate up/down:</li> </ul> | 45°/90°              |
| Back plate up:                          | 0-80°                |
| Leg plate down:                         | 0-90°                |
| Safe working load:                      | 150kg                |