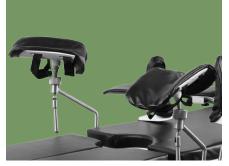

**Leg board** Leg board can be folded down by adjusting the small handle. Leg board down: max. to 90°.

Armrest

Anesthesia Frame

Leg Crutches

Shoulder Support

**Body Supporter** 