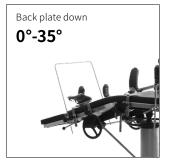

### Technical parameters

| External size (LxWxH):                  | 2000x480x(700-960)mm |
|-----------------------------------------|----------------------|
| <ul> <li>Head plate up/down:</li> </ul> | 45°/90°              |
| Back plate up:                          | 0-80°                |
| Leg plate down:                         | 0-90°                |
| Safe working load:                      | 150kg                |