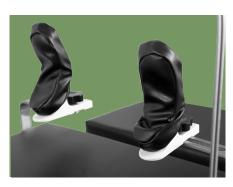

**Leg board** Leg board can be folded down by adjusting the small handle. Leg board down: max. to 90°.

Armrest

Anesthesia Frame

Leg Crutches

Shoulder Support

**Body Supporter** 