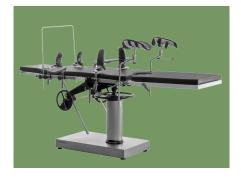

## FEATURES AND HIGHLIGHTS

### Professional functions

**Leg board** Leg board can be folded down by adjusting the small handle. Leg board down: max. to 90°.

Armrest

Anesthesia Frame

Leg Crutches

Shoulder Support

**Body Supporter** 