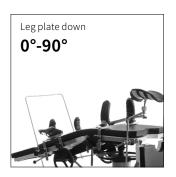

### Technical parameters

| External size (LxWxH):                  | 2000x480x(700-960)mm |
|-----------------------------------------|----------------------|
| <ul> <li>Head plate up/down:</li> </ul> | 45°/90°              |
| Back plate up:                          | 0-80°                |
| Leg plate down:                         | 0-90°                |
| Safe working load:                      | 150kg                |

**Leg board** Leg board can be folded down by adjusting the small handle. Leg board down: max. to 90°.

Armrest

Anesthesia Frame

Leg Crutches

Shoulder Support

**Body Supporter** 