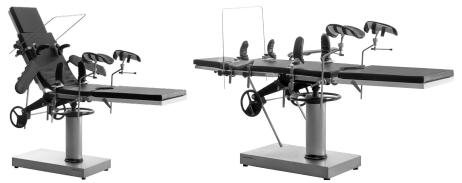

## NWF2205 MANUAL OPERATION TABLE

# NWF2205

## FEATURES AND HIGHLIGHTS

### Technical parameters

| External size (LxWxH):                  | 2000x480x(700-960)mm |
|-----------------------------------------|----------------------|
| <ul> <li>Head plate up/down:</li> </ul> | 45°/90°              |
| Back plate up:                          | 0-80°                |
| Leg plate down:                         | 0-90°                |
| Safe working load:                      | 150kg                |

### Professional functions

### Technical configuration

| 🗹 Arm support        | 2 pcs |
|----------------------|-------|
| 🗹 Leg support        | 2 pcs |
| 🗹 Body Suppport      | 2 pcs |
| 🗹 Shoulder Support   | 2 pcs |
| 🗹 Anaesthetic Screen | 1 pc  |

**Leg board** Leg board can be folded down by adjusting the small handle. Leg board down: max. to 90°.

Armrest

Anesthesia Frame

Leg Crutches

Shoulder Support

**Body Supporter** 