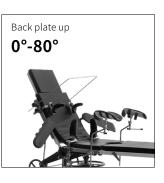

### Technical parameters

| External size (LxWxH):                  | 2000x480x(700-960)mm |
|-----------------------------------------|----------------------|
| <ul> <li>Head plate up/down:</li> </ul> | 45°/90°              |
| Back plate up:                          | 0-80°                |
| Leg plate down:                         | 0-90°                |
| Safe working load:                      | 150kg                |