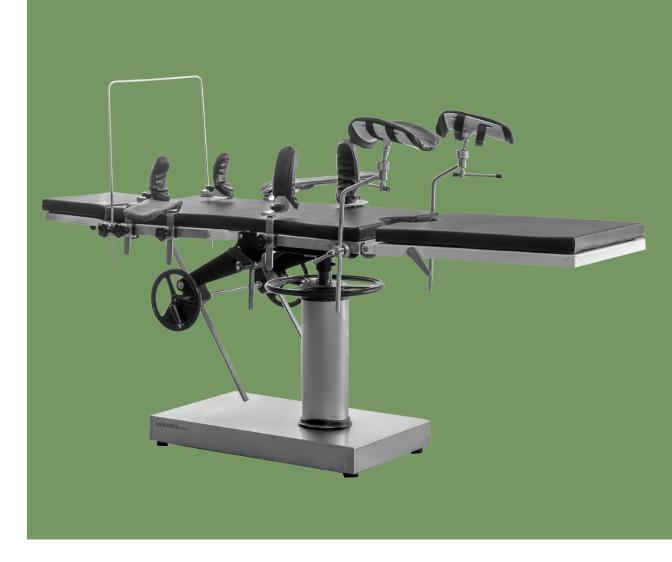

## NWF2205 MANUAL OPERATION TABLE

# NWF2205

## FEATURES AND HIGHLIGHTS

**Leg board** Leg board can be folded down by adjusting the small handle. Leg board down: max. to 90°.

Armrest

Anesthesia Frame

Leg Crutches

Shoulder Support

**Body Supporter** 