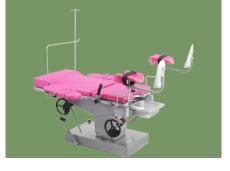

## NWF2105 OBSTETRIC TABLE

# NWF2105

## FEATURES AND HIGHLIGHTS

### Technical parameters

| External Size (LxWxH)                  | 1900x600x700-900 mm |  |
|----------------------------------------|---------------------|--|
| <ul> <li>Back Plate Up/Down</li> </ul> | 50°/3°              |  |
| Trendelenburg/Reverse Trendelenburg    | 10°/20°             |  |
| Leg Board Outwards                     | 90°                 |  |
| Working Area                           | 600x600 mm          |  |
| Patient Weight Capacity                | 185kg               |  |

### Technical configuration

| $\checkmark$ | Bed Frame                 | 1pc  |
|--------------|---------------------------|------|
| $\checkmark$ | Mattress                  | 1pc  |
| $\checkmark$ | Hand Bars                 | 2pcs |
| $\checkmark$ | 2 inch casters with brake | 2pcs |
| $\checkmark$ | Arm Support with Cushion  | 2pcs |
|              | Leg Support with Cushion  | 2pcs |
| $\checkmark$ | Stainless Steel Basin     | 1pc  |
| $\checkmark$ | Handwheel                 | 4pcs |
| $\checkmark$ | Oil Pot (With Oil)        | 1pc  |