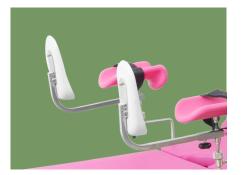

**Leg Support with Cushion** Double using leg support, can be used as boatstretcher.

Hand Bars

Arm Support with Cushion

Handwheel

Optional: Anesthesia Screen Frame