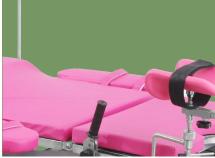

### Technical configuration

| $\checkmark$ | Bed Frame                 | 1pc  |
|--------------|---------------------------|------|
| $\checkmark$ | Mattress                  | 1pc  |
| $\checkmark$ | Hand Bars                 | 2pcs |
| $\checkmark$ | 2 inch casters with brake | 2pcs |
| $\checkmark$ | Arm Support with Cushion  | 2pcs |
|              | Leg Support with Cushion  | 2pcs |
| $\checkmark$ | Stainless Steel Basin     | 1pc  |
| $\checkmark$ | Handwheel                 | 4pcs |
| $\checkmark$ | Oil Pot (With Oil)        | 1pc  |