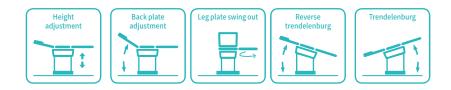

### Technical parameters

| External Size (LxWxH)                  | 1900x600x700-900 mm |  |
|----------------------------------------|---------------------|--|
| <ul> <li>Back Plate Up/Down</li> </ul> | 50°/3°              |  |
| Trendelenburg/Reverse Trendelenburg    | 10°/20°             |  |
| Leg Board Outwards                     | 90°                 |  |
| Working Area                           | 600x600 mm          |  |
| Patient Weight Capacity                | 185kg               |  |