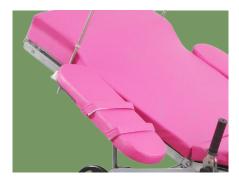

**Leg Support with Cushion** Double using leg support, can be used as boatstretcher.

Hand Bars

Arm Support with Cushion

Handwheel

Optional: Anesthesia Screen Frame