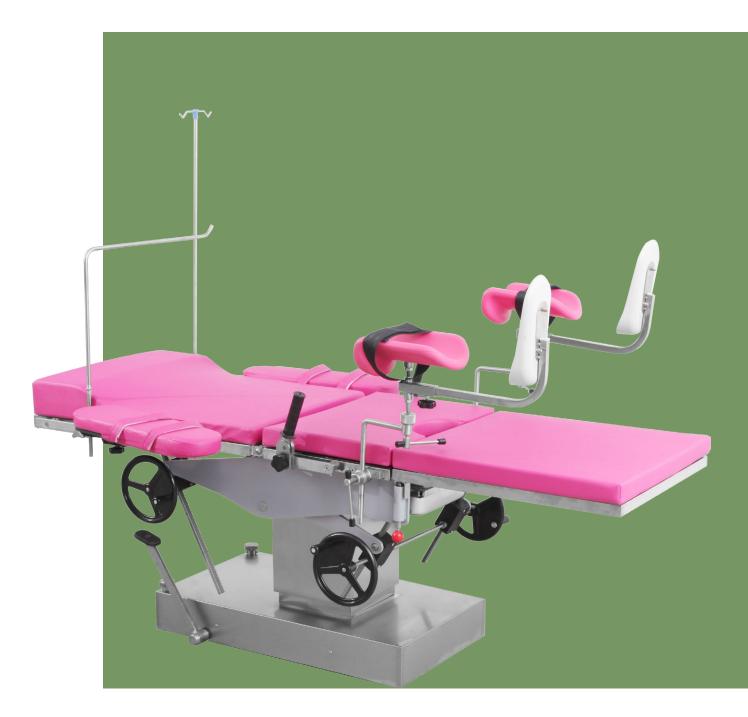

## NWF2105 OBSTETRIC TABLE

# NWF2105

### Technical configuration

| $\checkmark$ | Bed Frame                 | 1pc  |
|--------------|---------------------------|------|
| $\checkmark$ | Mattress                  | 1pc  |
| $\checkmark$ | Hand Bars                 | 2pcs |
| $\checkmark$ | 2 inch casters with brake | 2pcs |
| $\checkmark$ | Arm Support with Cushion  | 2pcs |
|              | Leg Support with Cushion  | 2pcs |
| $\checkmark$ | Stainless Steel Basin     | 1pc  |
| $\checkmark$ | Handwheel                 | 4pcs |
| $\checkmark$ | Oil Pot (With Oil)        | 1pc  |

**Leg Support with Cushion** Double using leg support, can be used as boatstretcher.

Hand Bars

Arm Support with Cushion

Handwheel

Optional: Anesthesia Screen Frame