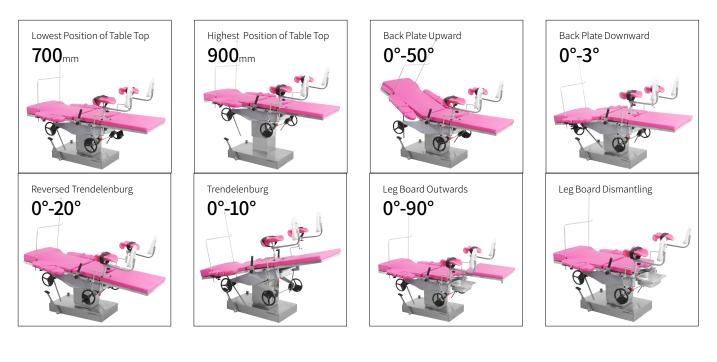

### Technical parameters

| External Size (LxWxH)                  | 1900x600x700-900 mm |  |
|----------------------------------------|---------------------|--|
| <ul> <li>Back Plate Up/Down</li> </ul> | 50°/3°              |  |
| Trendelenburg/Reverse Trendelenburg    | 10°/20°             |  |
| Leg Board Outwards                     | 90°                 |  |
| Working Area                           | 600x600 mm          |  |
| Patient Weight Capacity                | 185kg               |  |