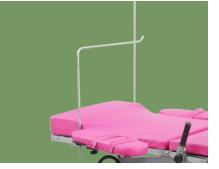

**Leg Support with Cushion** Double using leg support, can be used as boatstretcher.

Hand Bars

Arm Support with Cushion

Handwheel

Optional: Anesthesia Screen Frame