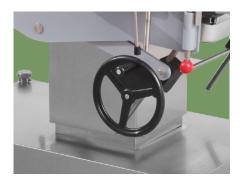

**Leg Support with Cushion** Double using leg support, can be used as boatstretcher.

Hand Bars

Arm Support with Cushion

Handwheel

Optional: Anesthesia Screen Frame