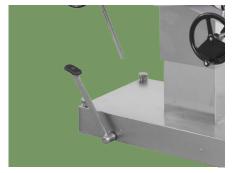

### Function

The main bed and auxiliary bed are connected with each other, auxiliary table is easy for rotating and dismantling.

Rotary Brake Device Baosteel from Fortune Global 500. 11 Process epoxy painting, ASTM testing antibaterial, paint thickness 0.12 mm, brightness 60°, paint can resist 50kg impact.

**Leg Support with Cushion** Double using leg support, can be used as boatstretcher.

Hand Bars

Arm Support with Cushion

Handwheel

Optional: Anesthesia Screen Frame