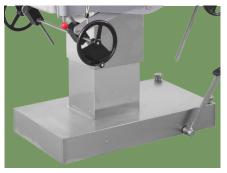

**Foot Step Hydraulic Elevating** Foot step hydraulic elevating, Imported Y type sealing ring and is durable.