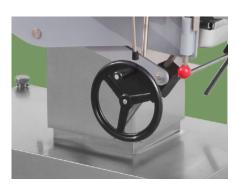

#### **Rotary Brake Device**

Baosteel from Fortune Global 500. 11 Process epoxy painting, ASTM testing antibaterial, paint thickness 0.12 mm, brightness 60°, paint can resist 50kg impact.

**Foot Step Hydraulic Elevating** Foot step hydraulic elevating, Imported Y type sealing ring and is durable.