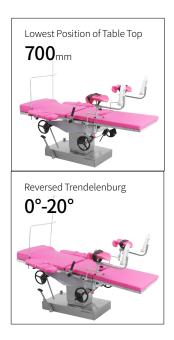

#### Technical parameters

| <ul><li>External Size (LxWxH)</li></ul>     | 1900x600x700-900 mm |
|---------------------------------------------|---------------------|
| ■ Back Plate Up/Down                        | 50°/3°              |
| Trendelenburg/Reverse Trendelenburg         | 10°/20°             |
| ■ Leg Board Outwards                        | 90°                 |
| <ul> <li>Working Area</li> </ul>            | 600x600 mm          |
| <ul> <li>Patient Weight Capacity</li> </ul> | 185kg               |
|                                             |                     |