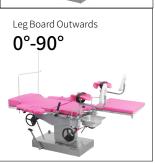

#### Technical parameters

| <ul><li>External Size (LxWxH)</li></ul>     | 1900x600x700-900 mm |
|---------------------------------------------|---------------------|
| ■ Back Plate Up/Down                        | 50°/3°              |
| Trendelenburg/Reverse Trendelenburg         | 10°/20°             |
| ■ Leg Board Outwards                        | 90°                 |
| <ul> <li>Working Area</li> </ul>            | 600x600 mm          |
| <ul> <li>Patient Weight Capacity</li> </ul> | 185kg               |
|                                             |                     |