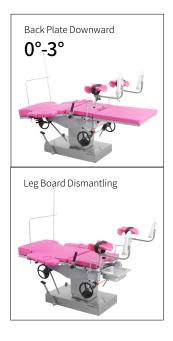

#### Technical parameters

| <ul><li>External Size (LxWxH)</li></ul>     | 1900x600x700-900 mm |
|---------------------------------------------|---------------------|
| ■ Back Plate Up/Down                        | 50°/3°              |
| Trendelenburg/Reverse Trendelenburg         | 10°/20°             |
| ■ Leg Board Outwards                        | 90°                 |
| <ul> <li>Working Area</li> </ul>            | 600x600 mm          |
| <ul> <li>Patient Weight Capacity</li> </ul> | 185kg               |
|                                             |                     |