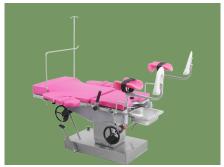

|                     |

#### Technical configuration

| ✓        | Bed Frame                 | 1pc  |
|----------|---------------------------|------|
| <b>V</b> | Mattress                  | 1pc  |
| <b>V</b> | Hand Bars                 | 2pcs |
| <b>V</b> | 2 inch casters with brake | 2pcs |
| <b>V</b> | Arm Support with Cushion  | 2pcs |
| <b>V</b> | Leg Support with Cushion  | 2pcs |
| <b>V</b> | Stainless Steel Basin     | 1pc  |
| <b>V</b> | Handwheel                 | 4pcs |
| <b>V</b> | Oil Pot (With Oil)        | 1pc  |
|          |                           |      |













#### Material

The base seat and upright column covering are made of high quality 304 stainless steel, which is anti-corrosive and can be easily cleaned. Optional: Powder Coated Stell Base.



The main bed and auxiliary bed are connected with each other, auxiliary table is easy for rotating and dismantling.



#### **Rotary Brake Device**

Baosteel from Fortune Global 500. 11 Process epoxy painting, ASTM testing antibaterial, paint thickness 0.12 mm, brightness 60°, paint can resist 50kg impact.



**Foot Step Hydraulic Elevating** Foot step hydraulic elevating, Imported Y type sealing ring and is durable.



Mattress
The mattress adopts high density memory sponge and is once formed, with no seam.
Optional: Detachable mattress.



Stainless Steel Sewage Basin Equipped with stainless steel sewage basin and other various accessories.



**Leg Support with Cushion**Double using leg support, can be used as boatstretcher.



**Hand Bars** 



Arm Support with Cushion



Handwheel