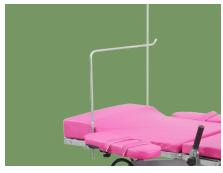

**Leg Support with Cushion**Double using leg support, can be used as boatstretcher.

**Hand Bars** 

Arm Support with Cushion

Handwheel

Optional: Anesthesia Screen Frame