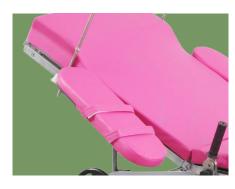

**Leg Support with Cushion**Double using leg support, can be used as boatstretcher.

**Hand Bars** 

Arm Support with Cushion

Handwheel

Optional: Anesthesia Screen Frame