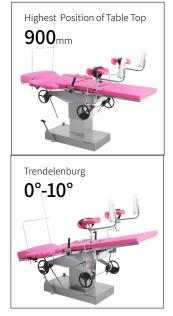

#### Technical parameters

| <ul><li>External Size (LxWxH)</li></ul>     | 1900x600x700-900 mm |
|---------------------------------------------|---------------------|
| ■ Back Plate Up/Down                        | 50°/3°              |
| Trendelenburg/Reverse Trendelenburg         | 10°/20°             |
| ■ Leg Board Outwards                        | 90°                 |
| <ul> <li>Working Area</li> </ul>            | 600x600 mm          |
| <ul> <li>Patient Weight Capacity</li> </ul> | 185kg               |
|                                             |                     |