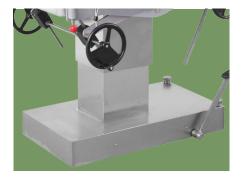

#### **Rotary Brake Device**

Baosteel from Fortune Global 500. 11 Process epoxy painting, ASTM testing antibaterial, paint thickness 0.12 mm, brightness 60°, paint can resist 50kg impact.

**Foot Step Hydraulic Elevating** Foot step hydraulic elevating, Imported Y type sealing ring and is durable.