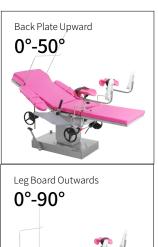

#### Technical parameters

| <ul><li>External Size (LxWxH)</li></ul>     | 1900x600x700-900 mm |
|---------------------------------------------|---------------------|
| ■ Back Plate Up/Down                        | 50°/3°              |
| Trendelenburg/Reverse Trendelenburg         | 10°/20°             |
| ■ Leg Board Outwards                        | 90°                 |
| <ul> <li>Working Area</li> </ul>            | 600x600 mm          |
| <ul> <li>Patient Weight Capacity</li> </ul> | 185kg               |
|                                             |                     |