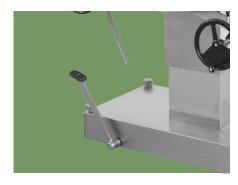

#### **Rotary Brake Device**

Baosteel from Fortune Global 500. 11 Process epoxy painting, ASTM testing antibaterial, paint thickness 0.12 mm, brightness 60°, paint can resist 50kg impact.

**Foot Step Hydraulic Elevating** Foot step hydraulic elevating, Imported Y type sealing ring and is durable.