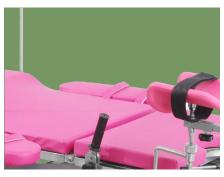

#### Material

The base seat and upright column covering are made of high quality 304 stainless steel, which is anti-corrosive and can be easily cleaned. Optional: Powder Coated Stell Base.

The main bed and auxiliary bed are connected with each other, auxiliary table is easy for rotating and dismantling.