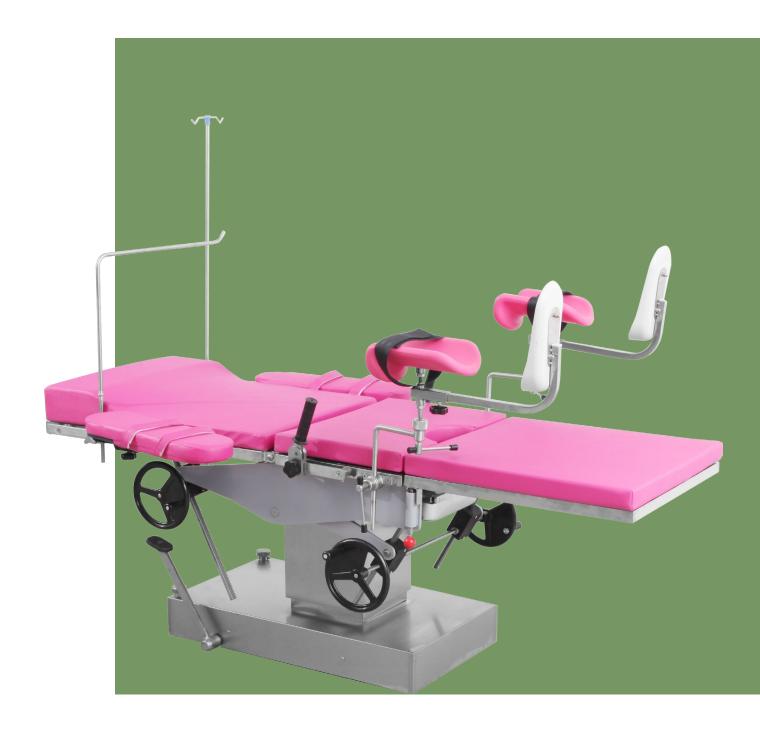

### OBSTETRIC TABLE

## NWF2105

#### Technical parameters

| <ul><li>External Size (LxWxH)</li></ul>     | 1900x600x700-900 mm |
|---------------------------------------------|---------------------|
| ■ Back Plate Up/Down                        | 50°/3°              |
| Trendelenburg/Reverse Trendelenburg         | 10°/20°             |
| ■ Leg Board Outwards                        | 90°                 |
| <ul> <li>Working Area</li> </ul>            | 600x600 mm          |
| <ul> <li>Patient Weight Capacity</li> </ul> | 185kg               |
|                                             |                     |

#### Technical configuration

| ✓        | Bed Frame                 | 1pc  |
|----------|---------------------------|------|
| <b>V</b> | Mattress                  | 1pc  |
| <b>V</b> | Hand Bars                 | 2pcs |
| <b>V</b> | 2 inch casters with brake | 2pcs |
| <b>V</b> | Arm Support with Cushion  | 2pcs |
| <b>V</b> | Leg Support with Cushion  | 2pcs |
| <b>V</b> | Stainless Steel Basin     | 1pc  |
| <b>V</b> | Handwheel                 | 4pcs |
| <b>V</b> | Oil Pot (With Oil)        | 1pc  |
|          |                           |      |

#### Material

The base seat and upright column covering are made of high quality 304 stainless steel, which is anti-corrosive and can be easily cleaned. Optional: Powder Coated Stell Base.

The main bed and auxiliary bed are connected with each other, auxiliary table is easy for rotating and dismantling.

#### **Rotary Brake Device**

Baosteel from Fortune Global 500. 11 Process epoxy painting, ASTM testing antibaterial, paint thickness 0.12 mm, brightness 60°, paint can resist 50kg impact.

**Foot Step Hydraulic Elevating** Foot step hydraulic elevating, Imported Y type sealing ring and is durable.

Mattress
The mattress adopts high density memory sponge and is once formed, with no seam.
Optional: Detachable mattress.

Stainless Steel Sewage Basin Equipped with stainless steel sewage basin and other various accessories.

**Leg Support with Cushion**Double using leg support, can be used as boatstretcher.

**Hand Bars** 

Arm Support with Cushion

Handwheel

Optional: Anesthesia Screen Frame