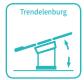

#### Technical parameters

| <ul><li>External Size (LxWxH)</li></ul>     | 1900x600x700-900 mm |
|---------------------------------------------|---------------------|
| ■ Back Plate Up/Down                        | 50°/3°              |
| Trendelenburg/Reverse Trendelenburg         | 10°/20°             |
| ■ Leg Board Outwards                        | 90°                 |
| <ul> <li>Working Area</li> </ul>            | 600x600 mm          |
| <ul> <li>Patient Weight Capacity</li> </ul> | 185kg               |
|                                             |                     |