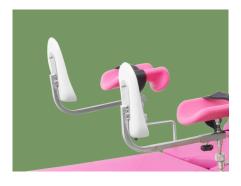

**Leg Support with Cushion**Double using leg support, can be used as boatstretcher.

**Hand Bars** 

Arm Support with Cushion

Handwheel

Optional: Anesthesia Screen Frame