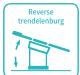

#### Technical parameters

| <ul><li>External Size (LxWxH)</li></ul>     | 1900x600x700-900 mm |
|---------------------------------------------|---------------------|
| ■ Back Plate Up/Down                        | 50°/3°              |
| Trendelenburg/Reverse Trendelenburg         | 10°/20°             |
| ■ Leg Board Outwards                        | 90°                 |
| <ul> <li>Working Area</li> </ul>            | 600x600 mm          |
| <ul> <li>Patient Weight Capacity</li> </ul> | 185kg               |
|                                             |                     |