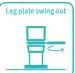

#### Technical parameters

| <ul><li>External Size (LxWxH)</li></ul>     | 1900x600x700-900 mm |
|---------------------------------------------|---------------------|
| ■ Back Plate Up/Down                        | 50°/3°              |
| Trendelenburg/Reverse Trendelenburg         | 10°/20°             |
| ■ Leg Board Outwards                        | 90°                 |
| <ul> <li>Working Area</li> </ul>            | 600x600 mm          |
| <ul> <li>Patient Weight Capacity</li> </ul> | 185kg               |
|                                             |                     |