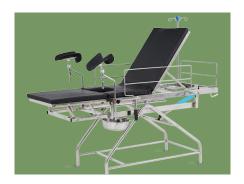

## GYNECOLOGICAL EXAMINATION TABLE

## NWF2046-2

#### Design

Suitable for hospitals, clinics, family planning centers, and mobile gynecological vehicles. Auxiliary equipment for diagnostic surgery and family planning examination.

#### Guardrail

Three sides equipped with detachable stainless steel guardrails, making it easy for patients to get on and off the bed. The guardrail height is 250mm±10mm.

#### **Back Plate**

Backrest controlled by a gear rack, can be adjusted to raise at an angle of 0-63.5°  $\pm$  5°, facilitating patient sitting.

#### **Assist handle**

Foldable assist handles, easy for patients to grip.

#### Legrest

Manual multi-angle adjustment for added convenience.

#### IV pole

Stainless steel IV pole with four hooks, convenient for patient infusion.

#### Waste basin

Standard stainless steel waste basin (30cm in diameter), sturdy, easy to install, detachable and position adjustable.