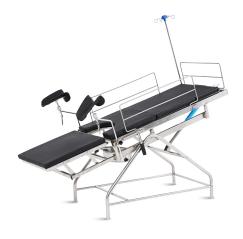

## GYNECOLOGICAL EXAMINATION TABLE

## NWF2046-2

#### Design

Suitable for hospitals, clinics, family planning centers, and mobile gynecological vehicles. Auxiliary equipment for diagnostic surgery and family planning examination.

#### Guardrail

Three sides equipped with detachable stainless steel guardrails, making it easy for patients to get on and off the bed. The guardrail height is 250mm±10mm.

#### **Back Plate**

Backrest controlled by a gear rack, can be adjusted to raise at an angle of 0-63.5°  $\pm$  5°, facilitating patient sitting.

#### **Assist handle**

Foldable assist handles, easy for patients to grip.

#### IV pole

Stainless steel IV pole with four hooks, convenient for patient infusion.