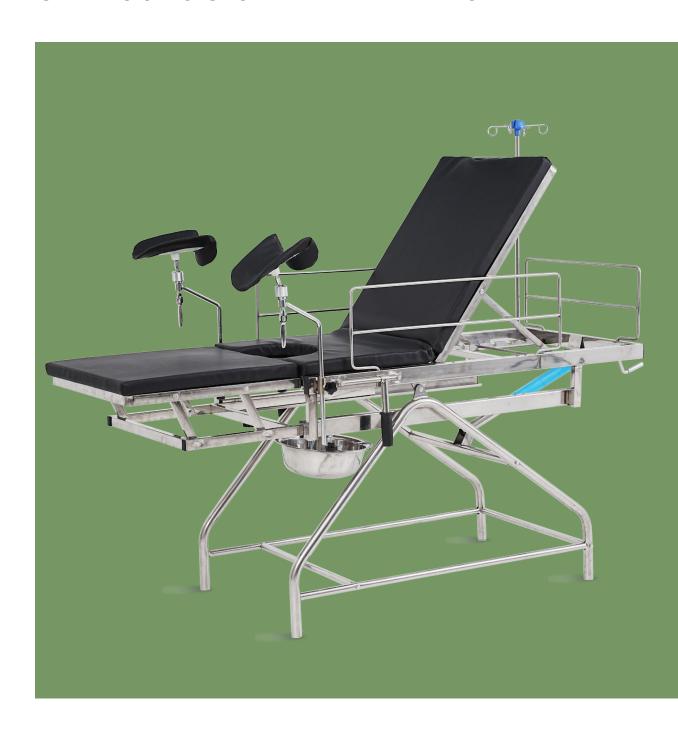

#### Design

Suitable for hospitals, clinics, family planning centers, and mobile gynecological vehicles. Auxiliary equipment for diagnostic surgery and family planning examination.

#### Material

High-quality stainless steel construction, with a thickness of  $1.0 \ \text{mm}$  and strong load capacity (up to  $150 \ \text{kg}$ ).

#### Guardrail

Three sides equipped with detachable stainless steel guardrails, making it easy for patients to get on and off the bed. The guardrail height is 250mm±10mm.

#### **Back Plate**

Backrest controlled by a gear rack, can be adjusted to raise at an angle of 0-63.5°  $\pm$  5°, facilitating patient sitting.

#### **Seat Plate**

U-shaped cutout for easy doctor access.

#### Leg Plate

Foldable sliding leg board has a knob limit design for effortless sliding and compact storage.

#### **Base**

Stable triangular base design facilitates adjusting the bed's horizontal tilt angles for various positions.

#### Mattress

High-density sponge mattress with PU cover and a U-shaped cutout at the hip area for doctor convenience. The mattress thickness is 40mm.

#### **Assist handle**

Foldable assist handles, easy for patients to grip.

#### Legrest

Manual multi-angle adjustment for added convenience.

#### IV pole

Stainless steel IV pole with four hooks, convenient for patient infusion.

#### Waste basin

Standard stainless steel waste basin (30cm in diameter), sturdy, easy to install, detachable and position adjustable.