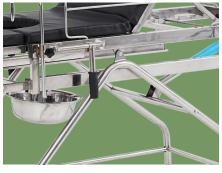

#### Waste basin

Standard stainless steel waste basin (30cm in diameter), sturdy, easy to install, detachable and position adjustable.