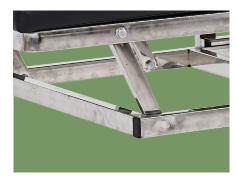

#### **Base**

Stable triangular base design facilitates adjusting the bed's horizontal tilt angles for various positions.