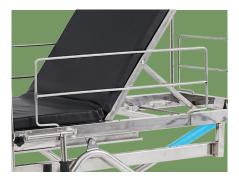

#### Guardrail

Three sides equipped with detachable stainless steel guardrails, making it easy for patients to get on and off the bed. The guardrail height is 250mm±10mm.

#### **Seat Plate**

U-shaped cutout for easy doctor access.