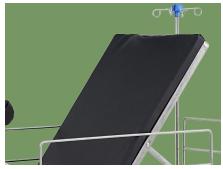

#### **Back Plate**

Backrest controlled by a gear rack, can be adjusted to raise at an angle of 0-63.5°  $\pm$  5°, facilitating patient sitting.

#### Mattress

High-density sponge mattress with PU cover and a U-shaped cutout at the hip area for doctor convenience. The mattress thickness is 40mm.

#### IV pole

Stainless steel IV pole with four hooks, convenient for patient infusion.