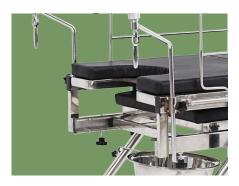

#### Guardrail

Three sides equipped with detachable stainless steel guardrails, making it easy for patients to get on and off the bed. The guardrail height is 250mm±10mm.

#### **Assist handle**

Foldable assist handles, easy for patients to grip.

#### Waste basin

Standard stainless steel waste basin (30cm in diameter), sturdy, easy to install, detachable and position adjustable.