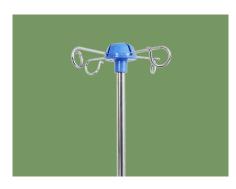

#### IV pole

Stainless steel IV pole with four hooks, convenient for patient infusion.