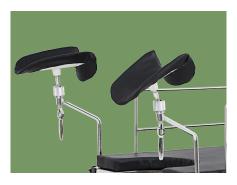

#### **Assist handle**

Foldable assist handles, easy for patients to grip.

#### Legrest

Manual multi-angle adjustment for added convenience.