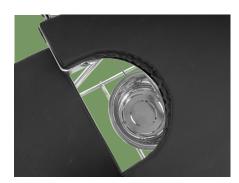

#### Waste basin

Standard stainless steel waste basin (30cm in diameter), sturdy, easy to install, detachable and position adjustable.