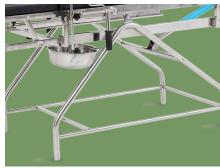

#### **Base**

Stable triangular base design facilitates adjusting the bed's horizontal tilt angles for various positions.

#### Waste basin

Standard stainless steel waste basin (30cm in diameter), sturdy, easy to install, detachable and position adjustable.