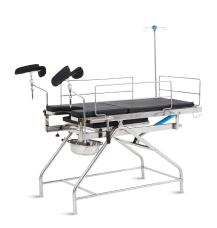

## GYNECOLOGICAL EXAMINATION TABLE

## NWF2046-2

#### Design

Suitable for hospitals, clinics, family planning centers, and mobile gynecological vehicles. Auxiliary equipment for diagnostic surgery and family planning examination.

#### Guardrail

Three sides equipped with detachable stainless steel guardrails, making it easy for patients to get on and off the bed. The guardrail height is 250mm±10mm.

#### **Back Plate**

Backrest controlled by a gear rack, can be adjusted to raise at an angle of 0-63.5°  $\pm$  5°, facilitating patient sitting.

#### **Seat Plate**

U-shaped cutout for easy doctor access.

#### Leg Plate

Foldable sliding leg board has a knob limit design for effortless sliding and compact storage.

#### **Base**

Stable triangular base design facilitates adjusting the bed's horizontal tilt angles for various positions.

#### Mattress

High-density sponge mattress with PU cover and a U-shaped cutout at the hip area for doctor convenience. The mattress thickness is 40mm.