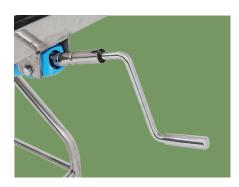

#### Lever

Lever is made of steel, offering high support strength, durability, safety, and noiseless operation for smooth usage.