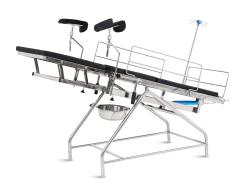

#### Guardrail

Three sides equipped with detachable stainless steel guardrails, making it easy for patients to get on and off the bed. The guardrail height is 250mm±10mm.

#### **Seat Plate**

U-shaped cutout for easy doctor access.

#### Leg Plate

Foldable sliding leg board has a knob limit design for effortless sliding and compact storage.

#### Mattress

High-density sponge mattress with PU cover and a U-shaped cutout at the hip area for doctor convenience. The mattress thickness is 40mm.

#### Legrest

Manual multi-angle adjustment for added convenience.

#### Waste basin

Standard stainless steel waste basin (30cm in diameter), sturdy, easy to install, detachable and position adjustable.