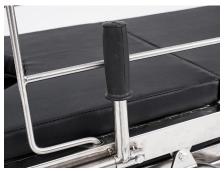

on and off the bed. The guardrail height is 250mm±10mm.



#### **Back Plate**

Backrest controlled by a gear rack, can be adjusted to raise at an angle of 0-63.5°  $\pm$  5°, facilitating patient sitting.



#### **Seat Plate**

U-shaped cutout for easy doctor access.



#### Leg Plate

Foldable sliding leg board has a knob limit design for effortless sliding and compact storage.



#### **Base**

Stable triangular base design facilitates adjusting the bed's horizontal tilt angles for various positions.



#### Lever

Lever is made of steel, offering high support strength, durability, safety, and noiseless operation for smooth usage.



#### Mattress

High-density sponge mattress with PU cover and a U-shaped cutout at the hip area for doctor convenience. The mattress thickness is 40mm.



#### **Assist handle**

Foldable assist handles, easy for patients to grip.



#### Legrest

Manual multi-angle adjustment for added convenience.



#### IV pole

Stainless steel IV pole with four hooks, convenient for patient infusion.



#### Waste basin

Standard stainless steel waste basin (30cm in diameter), sturdy, easy to install, detachable and position adjustable.









# **NUMBER WIN**



+86 18021231901

- No. 35, Lehong Road · Zhangjiagang (Jiangsu) · China
- export@number-win.com
- www.number-win.com