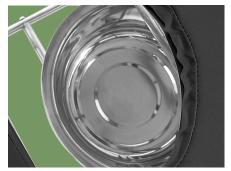

#### Waste basin

Standard stainless steel waste basin (30cm in diameter), sturdy, easy to install, detachable and position adjustable.