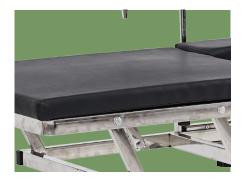

#### Mattress

High-density sponge mattress with PU cover and a U-shaped cutout at the hip area for doctor convenience. The mattress thickness is 40mm.