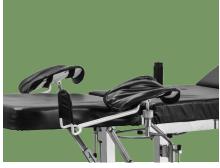

### Technical configuration

| ☑ Lithotomy Rod            | 1set  |
|----------------------------|-------|
| ☑ Hand Bar                 | 1set  |
| ☑ Anti-slip Bed Feet Cover | 4pcs  |
| ☑ Mechanical Level         | 2sets |
| ✓ Stainless Steel Basin    | 1pc   |

### Back plate adjustment

**Sponge** Flame retardant, 4 cm thickness, high-density foam,density 30 kg/m<sup>3</sup>. **Lithotomy Rod** Lithotomy Rod, adjustable in height and different angles.

Hand Bar Granular surface to increase friction and prevent hand slip.