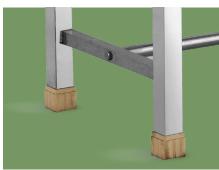

Stainless Steel Basin Removable stainless steel basin, convenient to take out.

**Feet Cover** 4 pcs Anti-slip bed feet covers.