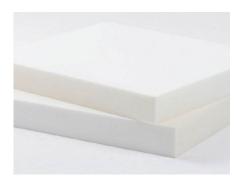

### Back plate adjustment

**Sponge** Flame retardant, 4 cm thickness, high-density foam,density 30 kg/m<sup>3</sup>. **Lithotomy Rod** Lithotomy Rod, adjustable in height and different angles.

Hand Bar Granular surface to increase friction and prevent hand slip.