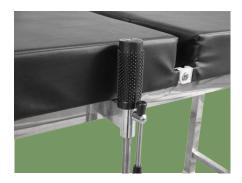

Stainless Steel Basin Removable stainless steel basin, convenient to take out.

**Feet Cover** 4 pcs Anti-slip bed feet covers.