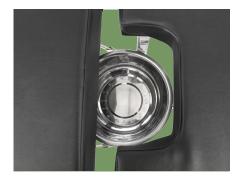

Stainless Steel Basin Removable stainless steel basin, convenient to take out.

**Feet Cover** 4 pcs Anti-slip bed feet covers.