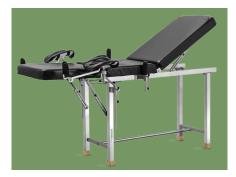

# NWF145-1 GYNECOLOGICAL TABLE

#### Design

Simple structure, practical; Whole stainless steel material meets the needs of the surgical room. This bed is designed for gynecological diagnosis, operation and parturition.