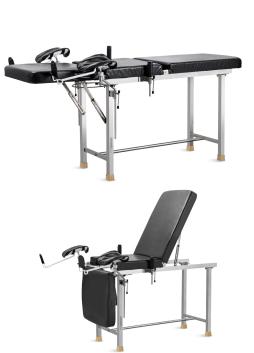

# NWF145-1 GYNECOLOGICAL TABLE

#### Design

Simple structure, practical; Whole stainless steel material meets the needs of the surgical room. This bed is designed for gynecological diagnosis, operation and parturition.

### Back plate adjustment

**Sponge** Flame retardant, 4 cm thickness, high-density foam,density 30 kg/m<sup>3</sup>. **Lithotomy Rod** Lithotomy Rod, adjustable in height and different angles.

Hand Bar Granular surface to increase friction and prevent hand slip.