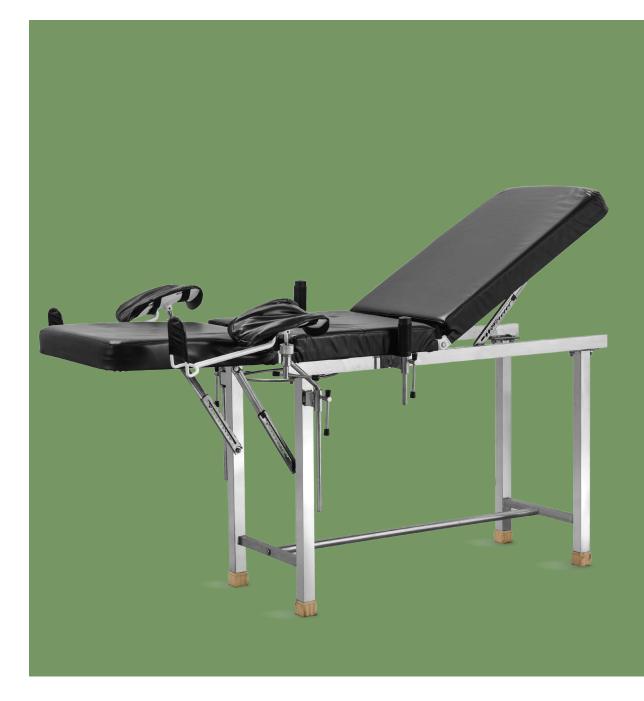

# NWF145-1 GYNECOLOGICAL TABLE

#### Design

Simple structure, practical; Whole stainless steel material meets the needs of the surgical room. This bed is designed for gynecological diagnosis, operation and parturition.

### Back plate adjustment

**Sponge** Flame retardant, 4 cm thickness, high-density foam,density 30 kg/m<sup>3</sup>. **Lithotomy Rod** Lithotomy Rod, adjustable in height and different angles.

Hand Bar Granular surface to increase friction and prevent hand slip.

Stainless Steel Basin Removable stainless steel basin, convenient to take out.

**Feet Cover** 4 pcs Anti-slip bed feet covers.