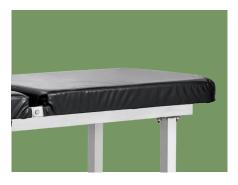

#### Design

Simple structure, practical; Whole stainless steel material meets the needs of the surgical room. This bed is designed for gynecological diagnosis, operation and parturition.

#### Material Baosteel fror

Baosteel from Fortune Global 500. Panasonic Robotic ensure 360° full smooth wedlding.

Leather Flame retardant, yellow resistance, mildew resistance, bending resistance, 100,000 times wear resistance.