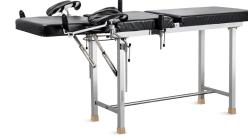

**Lithotomy Rod**Lithotomy Rod, adjustable in height and different angles.

**Hand Bar**Granular surface to increase friction and prevent hand slip.

**Stainless Steel Basin** Removable stainless steel basin, convenient to take out.