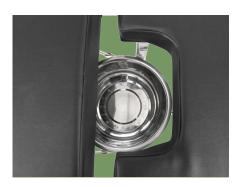

**Lithotomy Rod**Lithotomy Rod, adjustable in height and different angles.

**Hand Bar**Granular surface to increase friction and prevent hand slip.

**Stainless Steel Basin** Removable stainless steel basin, convenient to take out.