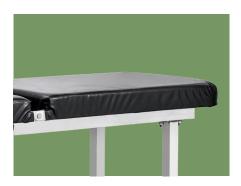

#### Leather

Flame retardant, yellow resistance, mildew resistance, bending resistance, 100,000 times wear resistance.

 $\label{eq:sponge} \textbf{Flame retardant, 4 cm thickness, high-density foam,density 30 kg/m}^3.$ 