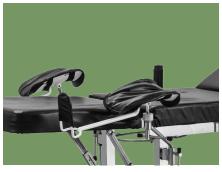

**Lithotomy Rod**Lithotomy Rod, adjustable in height and different angles.

**Hand Bar**Granular surface to increase friction and prevent hand slip.

**Stainless Steel Basin** Removable stainless steel basin, convenient to take out.