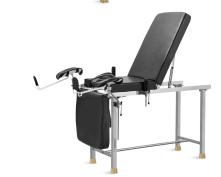

## GYNECOLOGICAL TABLE

#### Design

Simple structure, practical; Whole stainless steel material meets the needs of the surgical room. This bed is designed for gynecological diagnosis, operation and parturition.

**Lithotomy Rod**Lithotomy Rod, adjustable in height and different angles.

**Hand Bar**Granular surface to increase friction and prevent hand slip.

**Stainless Steel Basin** Removable stainless steel basin, convenient to take out.