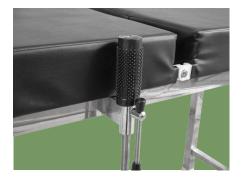

**Lithotomy Rod**Lithotomy Rod, adjustable in height and different angles.

**Hand Bar**Granular surface to increase friction and prevent hand slip.

**Stainless Steel Basin** Removable stainless steel basin, convenient to take out.