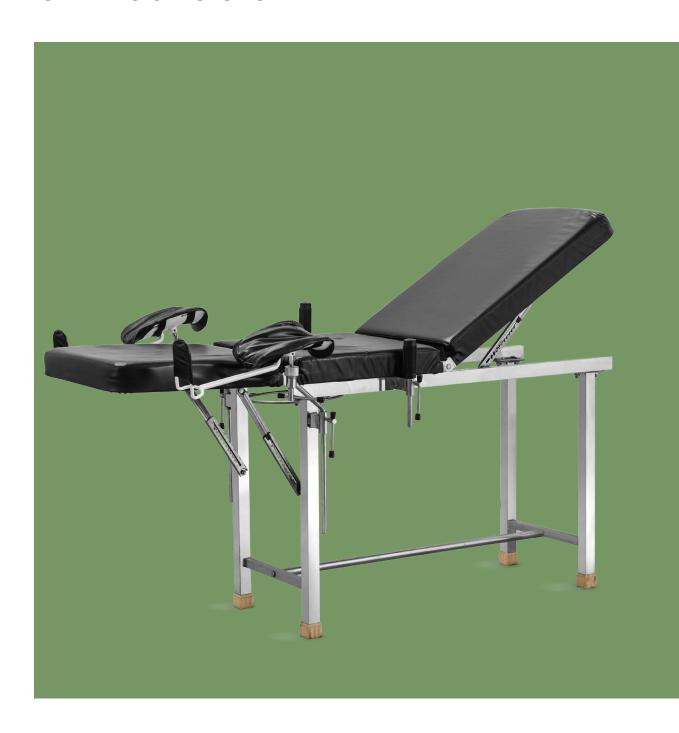

## GYNECOLOGICAL TABLE

## NWF145-1

#### Design

Simple structure, practical; Whole stainless steel material meets the needs of the surgical room. This bed is designed for gynecological diagnosis, operation and parturition.

**Lithotomy Rod**Lithotomy Rod, adjustable in height and different angles.

**Hand Bar**Granular surface to increase friction and prevent hand slip.

**Stainless Steel Basin** Removable stainless steel basin, convenient to take out.