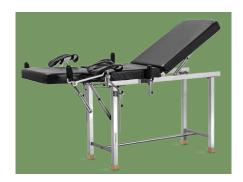

## GYNECOLOGICAL TABLE

#### Design

Simple structure, practical; Whole stainless steel material meets the needs of the surgical room. This bed is designed for gynecological diagnosis, operation and parturition.