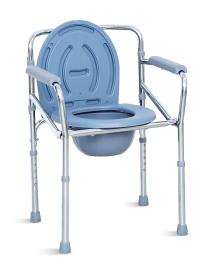

# NWE403 COMMODE CHAIR

#### Design Ergonomic and foldable, adapt for sitting and bathing, easy to use.

### Material $\varphi 22mm$ steel pipe, pipe wall thickness 1.0mm, long service life, strong bearing force. Bearing capacity 120kg. Surface electroplating treatment, smooth and

anti-rust.

Structure Folding design, which is stable and anti-slip, convenient for storage and save space.

**Armrest**PP material, anti-slip texture, convenient for getting up.

**Seat board**PP blow molding toilet board, flap extraction mode, easy to use.

**Toilet**Large capacity plastic toilet, lift design, easy to take, easy to clean and sanitary