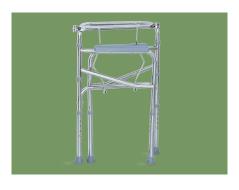

#### Design Ergonomic and foldable, adapt for sitting and bathing, easy to use.

### Material $\varphi 22mm$ steel pipe, pipe wall thickness 1.0mm, long service life, strong bearing force. Bearing capacity 120kg. Surface electroplating treatment, smooth and

anti-rust.

Structure Folding design, which is stable and anti-slip, convenient for storage and save space.