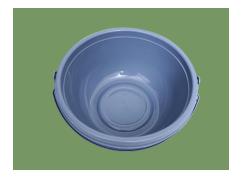

**Armrest**PP material, anti-slip texture, convenient for getting up.

**Seat board**PP blow molding toilet board, flap extraction mode, easy to use.

**Toilet**Large capacity plastic toilet, lift design, easy to take, easy to clean and sanitary