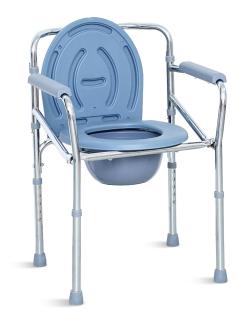

#### Design Ergonomic and foldable, adapt for sitting and bathing, easy to use.

### Material $\varphi 22mm$ steel pipe, pipe wall thickness 1.0mm, long service life, strong bearing force. Bearing capacity 120kg. Surface electroplating treatment, smooth and

anti-rust.

Structure Folding design, which is stable and anti-slip, convenient for storage and save space.

**Armrest**PP material, anti-slip texture, convenient for getting up.

**Seat board**PP blow molding toilet board, flap extraction mode, easy to use.

**Toilet**Large capacity plastic toilet, lift design, easy to take, easy to clean and sanitary

**Foot pad**The material is anti-slip and wear-resistant rubber.

**Height adjustment**Five gear height adjustment, adapt to different height of people.