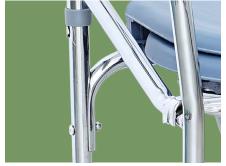

**Foot pad**The material is anti-slip and wear-resistant rubber.

**Height adjustment**Five gear height adjustment, adapt to different height of people.