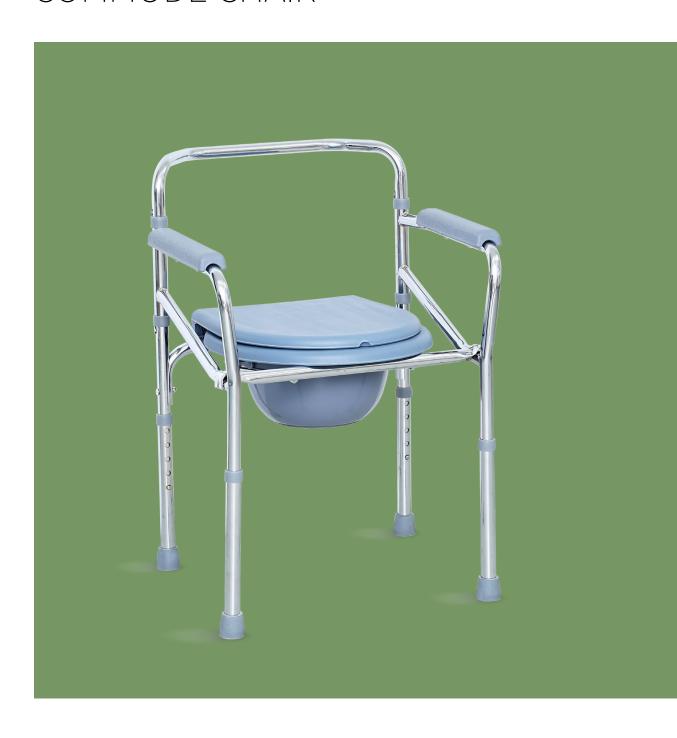

#### Design Ergonomic and foldable, adapt for sitting and bathing, easy to use.

### Material $\varphi 22mm$ steel pipe, pipe wall thickness 1.0mm, long service life, strong bearing force. Bearing capacity 120kg. Surface electroplating treatment, smooth and

anti-rust.

Structure Folding design, which is stable and anti-slip, convenient for storage and save space.

**Armrest**PP material, anti-slip texture, convenient for getting up.

**Seat board**PP blow molding toilet board, flap extraction mode, easy to use.

**Toilet**Large capacity plastic toilet, lift design, easy to take, easy to clean and sanitary

**Foot pad**The material is anti-slip and wear-resistant rubber.

**Height adjustment**Five gear height adjustment, adapt to different height of people.