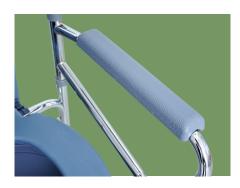

**Armrest**PP material, anti-slip texture, convenient for getting up.

**Seat board**PP blow molding toilet board, flap extraction mode, easy to use.

**Toilet**Large capacity plastic toilet, lift design, easy to take, easy to clean and sanitary