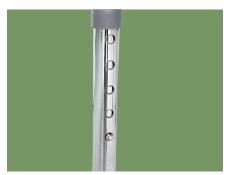

**Foot pad**The material is anti-slip and wear-resistant rubber.

**Height adjustment**Five gear height adjustment, adapt to different height of people.