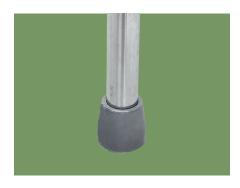

**Foot pad**The material is anti-slip and wear-resistant rubber.

**Height adjustment**Five gear height adjustment, adapt to different height of people.