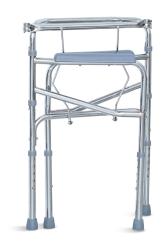

# NWE403 COMMODE CHAIR

#### Design Ergonomic and foldable, adapt for sitting and bathing, easy to use.

### Material $\varphi 22mm$ steel pipe, pipe wall thickness 1.0mm, long service life, strong bearing force. Bearing capacity 120kg. Surface electroplating treatment, smooth and

anti-rust.

Structure Folding design, which is stable and anti-slip, convenient for storage and save space.

**Armrest**PP material, anti-slip texture, convenient for getting up.

**Seat board**PP blow molding toilet board, flap extraction mode, easy to use.

**Toilet**Large capacity plastic toilet, lift design, easy to take, easy to clean and sanitary

**Foot pad**The material is anti-slip and wear-resistant rubber.

**Height adjustment**Five gear height adjustment, adapt to different height of people.