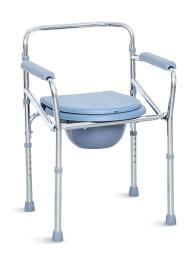

# NWE403 COMMODE CHAIR

#### Design Ergonomic and foldable, adapt for sitting and bathing, easy to use.

### Material $\varphi 22mm$ steel pipe, pipe wall thickness 1.0mm, long service life, strong bearing force. Bearing capacity 120kg. Surface electroplating treatment, smooth and

anti-rust.

Structure Folding design, which is stable and anti-slip, convenient for storage and save space.

**Armrest**PP material, anti-slip texture, convenient for getting up.

**Seat board**PP blow molding toilet board, flap extraction mode, easy to use.

**Toilet**Large capacity plastic toilet, lift design, easy to take, easy to clean and sanitary