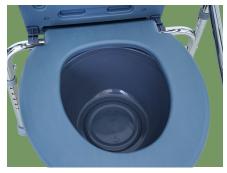

**Armrest**PP material, anti-slip texture, convenient for getting up.

**Seat board**PP blow molding toilet board, flap extraction mode, easy to use.

**Toilet**Large capacity plastic toilet, lift design, easy to take, easy to clean and sanitary