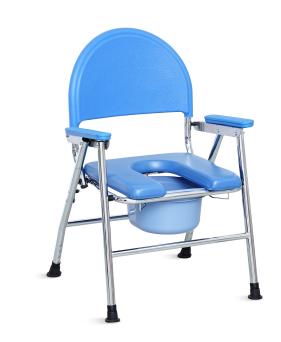

**Design**Ergonomic and foldable, adapt for sitting and bathing, easy to use.

Material
Reinforced carbon steel material, pipe wall
thickness 0.8mm, long service life, strong bearing
force. Bearing capacity 120kg.
Surface electroplating treatment, smooth and
anti-rust.

**Structure**Folding design, which is stable and anti-slip, convenient for storage and save space.

**Armrest**ABS material, anti-slip texture, convenient for getting up.

**Seat board**Sponge seat board with PU cover, increase the seating surface, safe and comfortable.
Disassemble the stool hole, convenient and practical.

**Back-rest**ABS plastic backrest, waterproof and easy to clean, more comfortable with widen back surface.

**Toilet**Plastic toilet with lid, stable and easy to install and clean.

**Foot pad**Inclined flange foot pad, contact surface is larger, the material is anti-slip and wear-resistant rubber.