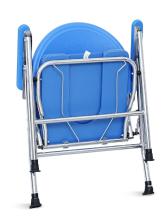

**Structure**Folding design, which is stable and anti-slip, convenient for storage and save space.

**Armrest**ABS material, anti-slip texture, convenient for getting up.

**Seat board**Sponge seat board with PU cover, increase the seating surface, safe and comfortable.
Disassemble the stool hole, convenient and practical.