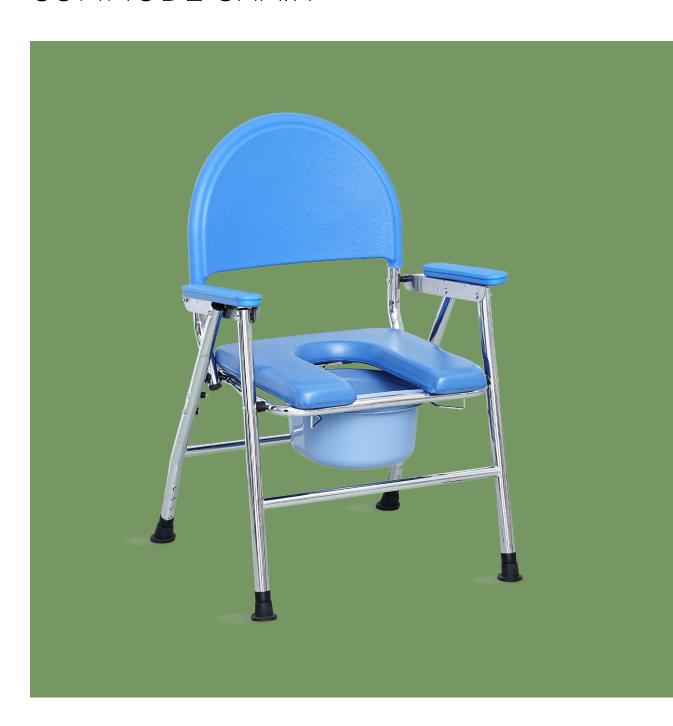

### COMMODE CHAIR

### **NWE402**

**Design**Ergonomic and foldable, adapt for sitting and bathing, easy to use.

Material
Reinforced carbon steel material, pipe wall
thickness 0.8mm, long service life, strong bearing
force. Bearing capacity 120kg.
Surface electroplating treatment, smooth and
anti-rust.

**Structure**Folding design, which is stable and anti-slip, convenient for storage and save space.

**Armrest**ABS material, anti-slip texture, convenient for getting up.

**Seat board**Sponge seat board with PU cover, increase the seating surface, safe and comfortable.
Disassemble the stool hole, convenient and practical.

**Back-rest**ABS plastic backrest, waterproof and easy to clean, more comfortable with widen back surface.

**Toilet**Plastic toilet with lid, stable and easy to install and clean.

**Foot pad**Inclined flange foot pad, contact surface is larger, the material is anti-slip and wear-resistant rubber.