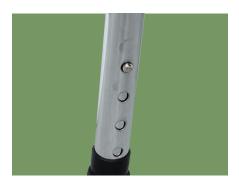

Height adjustment
Four gear height adjustment, adapt to different height of people.