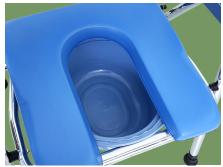

**Back-rest**ABS plastic backrest, waterproof and easy to clean, more comfortable with widen back surface.

**Toilet**Plastic toilet with lid, stable and easy to install and clean.

**Foot pad**Inclined flange foot pad, contact surface is larger, the material is anti-slip and wear-resistant rubber.