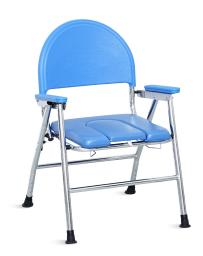

**Design**Ergonomic and foldable, adapt for sitting and bathing, easy to use.

Material
Reinforced carbon steel material, pipe wall
thickness 0.8mm, long service life, strong bearing
force. Bearing capacity 120kg.
Surface electroplating treatment, smooth and
anti-rust.

**Structure**Folding design, which is stable and anti-slip, convenient for storage and save space.

**Armrest**ABS material, anti-slip texture, convenient for getting up.

**Seat board**Sponge seat board with PU cover, increase the seating surface, safe and comfortable.
Disassemble the stool hole, convenient and practical.

**Back-rest**ABS plastic backrest, waterproof and easy to clean, more comfortable with widen back surface.

**Toilet**Plastic toilet with lid, stable and easy to install and clean.

**Foot pad**Inclined flange foot pad, contact surface is larger, the material is anti-slip and wear-resistant rubber.