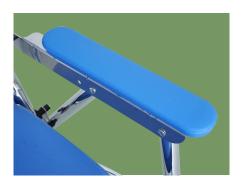

**Structure**Folding design, which is stable and anti-slip, convenient for storage and save space.

**Armrest**ABS material, anti-slip texture, convenient for getting up.

**Seat board**Sponge seat board with PU cover, increase the seating surface, safe and comfortable.
Disassemble the stool hole, convenient and practical.