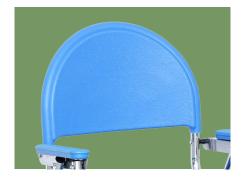

**Back-rest**ABS plastic backrest, waterproof and easy to clean, more comfortable with widen back surface.

**Toilet**Plastic toilet with lid, stable and easy to install and clean.

**Foot pad**Inclined flange foot pad, contact surface is larger, the material is anti-slip and wear-resistant rubber.