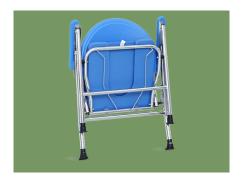

**Structure**Folding design, which is stable and anti-slip, convenient for storage and save space.

**Armrest**ABS material, anti-slip texture, convenient for getting up.

**Seat board**Sponge seat board with PU cover, increase the seating surface, safe and comfortable.
Disassemble the stool hole, convenient and practical.