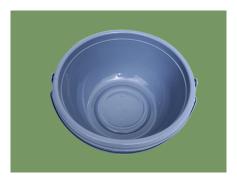

**Back-rest**ABS plastic backrest, waterproof and easy to clean, more comfortable with widen back surface.

**Toilet**Plastic toilet with lid, stable and easy to install and clean.

**Foot pad**Inclined flange foot pad, contact surface is larger, the material is anti-slip and wear-resistant rubber.