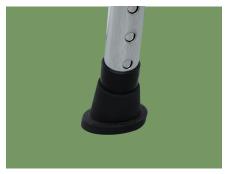

**Back-rest**ABS plastic backrest, waterproof and easy to clean, more comfortable with widen back surface.

**Toilet**Plastic toilet with lid, stable and easy to install and clean.

**Foot pad**Inclined flange foot pad, contact surface is larger, the material is anti-slip and wear-resistant rubber.