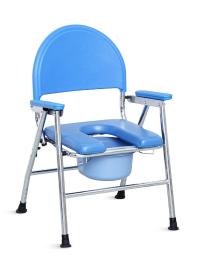

### COMMODE CHAIR

### **NWE402**

#### FEATURES AND HIGHLIGHTS

#### Technical parameters

| Overall size                                           | 57×57×97cm |
|--------------------------------------------------------|------------|
| <ul> <li>Width of sitting surface</li> </ul>           | 42×42×3cm  |
| Size of the Back-rest                                  | 42×30cm    |
| <ul><li>Length of armrest</li></ul>                    | 31cm       |
| <ul> <li>Height of the seat from the ground</li> </ul> | 42-49cm    |
| ■ Height of Back-rest                                  | 90-97cm    |
| • N.W.                                                 | 2.32kg     |
| Package size                                           | 88×53×60cm |

**Design**Ergonomic and foldable, adapt for sitting and bathing, easy to use.

Material
Reinforced carbon steel material, pipe wall
thickness 0.8mm, long service life, strong bearing
force. Bearing capacity 120kg.
Surface electroplating treatment, smooth and
anti-rust.

**Structure**Folding design, which is stable and anti-slip, convenient for storage and save space.

**Armrest**ABS material, anti-slip texture, convenient for getting up.

**Seat board**Sponge seat board with PU cover, increase the seating surface, safe and comfortable.
Disassemble the stool hole, convenient and practical.

**Back-rest**ABS plastic backrest, waterproof and easy to clean, more comfortable with widen back surface.

**Toilet**Plastic toilet with lid, stable and easy to install and clean.

**Foot pad**Inclined flange foot pad, contact surface is larger, the material is anti-slip and wear-resistant rubber.

Height adjustment
Four gear height adjustment, adapt to different height of people.