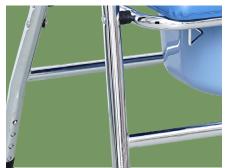

**Structure**Folding design, which is stable and anti-slip, convenient for storage and save space.

**Armrest**ABS material, anti-slip texture, convenient for getting up.

**Seat board**Sponge seat board with PU cover, increase the seating surface, safe and comfortable.
Disassemble the stool hole, convenient and practical.

Height adjustment
Four gear height adjustment, adapt to different height of people.