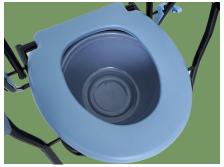

**Back-rest**PP Back-rest, waterproof and easy to clean, with handle, easy to move.

**Toilet**Plastic toilet with lid, stable and easy to install and clean.

**Foot pad**The material is anti-slip and wear-resistant rubber.