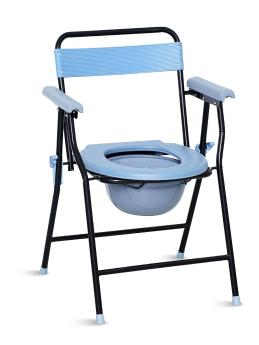

**Design**Ergonomic and foldable, adapt for sitting and bathing, easy to use.

Material
Reinforced carbon steel material, pipe wall
thickness 0.8mm, long service life, strong bearing
force. Bearing capacity 120kg.
Spray for surface, smooth and anti-rust.

**Structure**Folding design, which is stable and anti-slip, convenient for storage and save space.

**Armrest**PP material, anti-slip texture, convenient for getting up.

Seat board
PP seat plate, seat plate and toilet can be removed for easy cleaning.

**Back-rest**PP Back-rest, waterproof and easy to clean, with handle, easy to move.

**Toilet**Plastic toilet with lid, stable and easy to install and clean.

**Foot pad**The material is anti-slip and wear-resistant rubber.