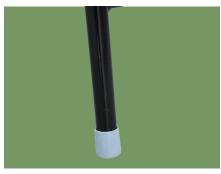

**Back-rest**PP Back-rest, waterproof and easy to clean, with handle, easy to move.

**Toilet**Plastic toilet with lid, stable and easy to install and clean.

**Foot pad**The material is anti-slip and wear-resistant rubber.