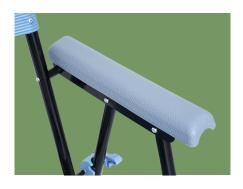

**Structure**Folding design, which is stable and anti-slip, convenient for storage and save space.

**Armrest**PP material, anti-slip texture, convenient for getting up.

Seat board
PP seat plate, seat plate and toilet can be removed for easy cleaning.