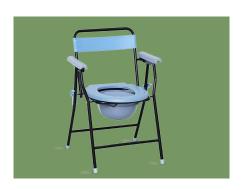

**Design**Ergonomic and foldable, adapt for sitting and bathing, easy to use.

Material
Reinforced carbon steel material, pipe wall
thickness 0.8mm, long service life, strong bearing
force. Bearing capacity 120kg.
Spray for surface, smooth and anti-rust.

**Structure**Folding design, which is stable and anti-slip, convenient for storage and save space.

**Armrest**PP material, anti-slip texture, convenient for getting up.

Seat board
PP seat plate, seat plate and toilet can be removed for easy cleaning.

**Back-rest**PP Back-rest, waterproof and easy to clean, with handle, easy to move.

**Toilet**Plastic toilet with lid, stable and easy to install and clean.

**Foot pad**The material is anti-slip and wear-resistant rubber.