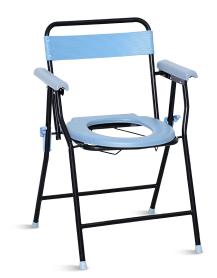

### FEATURES AND HIGHLIGHTS

**Design**Ergonomic and foldable, adapt for sitting and bathing, easy to use.

Material
Reinforced carbon steel material, pipe wall
thickness 0.8mm, long service life, strong bearing
force. Bearing capacity 120kg.
Spray for surface, smooth and anti-rust.

**Structure**Folding design, which is stable and anti-slip, convenient for storage and save space.

**Armrest**PP material, anti-slip texture, convenient for getting up.

Seat board
PP seat plate, seat plate and toilet can be removed for easy cleaning.

**Back-rest**PP Back-rest, waterproof and easy to clean, with handle, easy to move.

**Toilet**Plastic toilet with lid, stable and easy to install and clean.

**Foot pad**The material is anti-slip and wear-resistant rubber.

**Buckle**With fixed buckle, providing high safety.