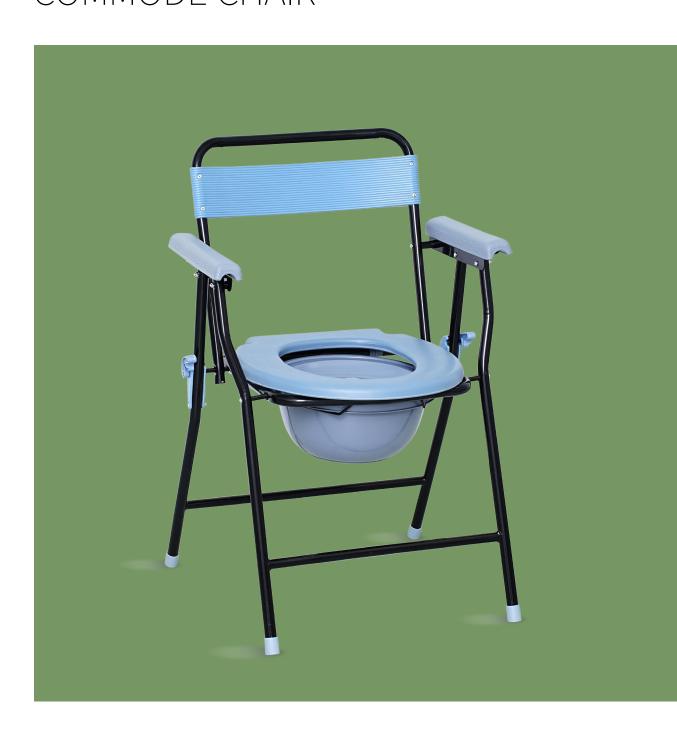

**Design**Ergonomic and foldable, adapt for sitting and bathing, easy to use.

Material
Reinforced carbon steel material, pipe wall
thickness 0.8mm, long service life, strong bearing
force. Bearing capacity 120kg.
Spray for surface, smooth and anti-rust.

**Structure**Folding design, which is stable and anti-slip, convenient for storage and save space.

**Armrest**PP material, anti-slip texture, convenient for getting up.

Seat board
PP seat plate, seat plate and toilet can be removed for easy cleaning.

**Back-rest**PP Back-rest, waterproof and easy to clean, with handle, easy to move.

**Toilet**Plastic toilet with lid, stable and easy to install and clean.

**Foot pad**The material is anti-slip and wear-resistant rubber.

**Buckle**With fixed buckle, providing high safety.