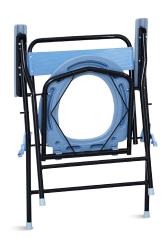

**Structure**Folding design, which is stable and anti-slip, convenient for storage and save space.

**Armrest**PP material, anti-slip texture, convenient for getting up.

Seat board
PP seat plate, seat plate and toilet can be removed for easy cleaning.