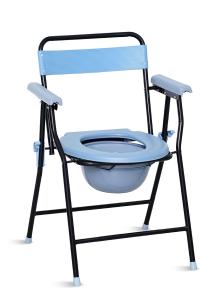

# NWE401 COMMODE CHAIR

### **NWE401**

### FEATURES AND HIGHLIGHTS

**Design**Ergonomic and foldable, adapt for sitting and bathing, easy to use.

Material
Reinforced carbon steel material, pipe wall
thickness 0.8mm, long service life, strong bearing
force. Bearing capacity 120kg.
Spray for surface, smooth and anti-rust.

**Structure**Folding design, which is stable and anti-slip, convenient for storage and save space.

**Armrest**PP material, anti-slip texture, convenient for getting up.

Seat board
PP seat plate, seat plate and toilet can be removed for easy cleaning.

**Back-rest**PP Back-rest, waterproof and easy to clean, with handle, easy to move.

**Toilet**Plastic toilet with lid, stable and easy to install and clean.

**Foot pad**The material is anti-slip and wear-resistant rubber.

**Buckle**With fixed buckle, providing high safety.