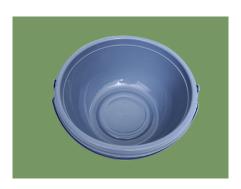

**Back-rest**PP Back-rest, waterproof and easy to clean, with handle, easy to move.

**Toilet**Plastic toilet with lid, stable and easy to install and clean.

**Foot pad**The material is anti-slip and wear-resistant rubber.