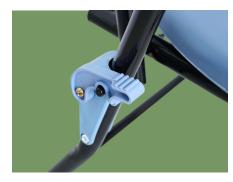

<li>Package size</li> </ul>   | 88×53×60cm |





**Design**Ergonomic and foldable, adapt for sitting and bathing, easy to use.



Material
Reinforced carbon steel material, pipe wall
thickness 0.8mm, long service life, strong bearing
force. Bearing capacity 120kg.
Spray for surface, smooth and anti-rust.



**Structure**Folding design, which is stable and anti-slip, convenient for storage and save space.



**Armrest**PP material, anti-slip texture, convenient for getting up.



Seat board
PP seat plate, seat plate and toilet can be removed for easy cleaning.



**Back-rest**PP Back-rest, waterproof and easy to clean, with handle, easy to move.



**Toilet**Plastic toilet with lid, stable and easy to install and clean.



**Foot pad**The material is anti-slip and wear-resistant rubber.



**Buckle**With fixed buckle, providing high safety.









# **NUMBER WIN**



+86 18021239272

No. 35, Lehong Road · Zhangjiagang (Jiangsu) · China

export@number-win.com

www.number-win.com