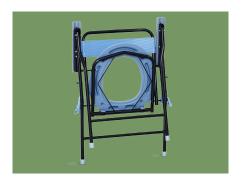

**Design**Ergonomic and foldable, adapt for sitting and bathing, easy to use.

Material
Reinforced carbon steel material, pipe wall
thickness 0.8mm, long service life, strong bearing
force. Bearing capacity 120kg.
Spray for surface, smooth and anti-rust.

**Structure**Folding design, which is stable and anti-slip, convenient for storage and save space.

**Armrest**PP material, anti-slip texture, convenient for getting up.

Seat board
PP seat plate, seat plate and toilet can be removed for easy cleaning.

**Back-rest**PP Back-rest, waterproof and easy to clean, with handle, easy to move.

**Toilet**Plastic toilet with lid, stable and easy to install and clean.

**Foot pad**The material is anti-slip and wear-resistant rubber.

**Buckle**With fixed buckle, providing high safety.