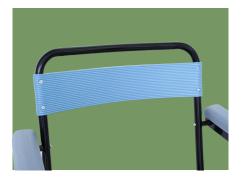

**Back-rest**PP Back-rest, waterproof and easy to clean, with handle, easy to move.

**Toilet**Plastic toilet with lid, stable and easy to install and clean.

**Foot pad**The material is anti-slip and wear-resistant rubber.