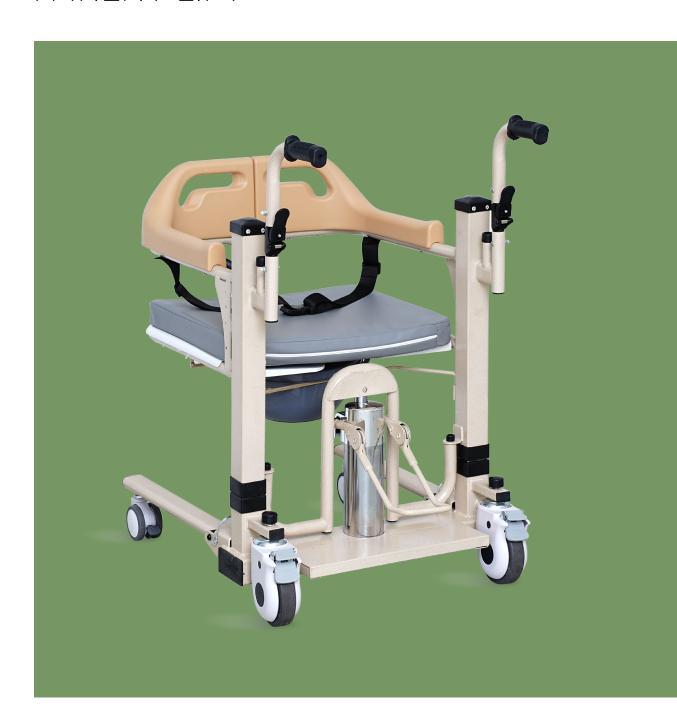

### PATIENT LIFT

### **NWE302**

#### Design

Ergonomic, for multiple purposes, easy to move.

#### Material

The round tube is made of 2.0mm thick steel tube with paint surface, easy to clean, corrosion-resistant, strong load-bearing and anti-rust. The square tube is made of spraying carbon steel, high load-bearing capacity, waterproof and rust-proof.

#### Hydraulic pump

Stainless steel hydraulic pump, with height adjustment, lifting telescopic rod, solid steel rod, easy to adjust the height, solid and durable. Lifting speed 3-9mm/s.

#### **Backrest**

Blow molded backrest, soft and comfortable. With stable double safety belt buckle. Grip integrated in the back-rest, which is convenient for patients to grasp.

#### Cushion

High-density foam cushion, removable and easy to clean.

#### Armrest

Helping users to grip and lift more convenient. Foldable, convenient for patients to move.

#### Seat surface

Enlarged ABS seating surface, more stable, the maximum load bearing can be up to 120kg. With 180 °open angle, mobile and flexible, easy to operate. With mechanical lock, more secure.

#### Castor

Front 5" directional wheels with brakes Rear universal wheels. Flexible steering, smooth pushing and pulling.