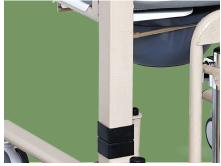

#### Material

The round tube is made of 2.0mm thick steel tube with paint surface, easy to clean, corrosion-resistant, strong load-bearing and anti-rust. The square tube is made of spraying carbon steel, high load-bearing capacity, waterproof and rust-proof.

Adopt manual welding, electroplating process, rust-proof and easy to clean.