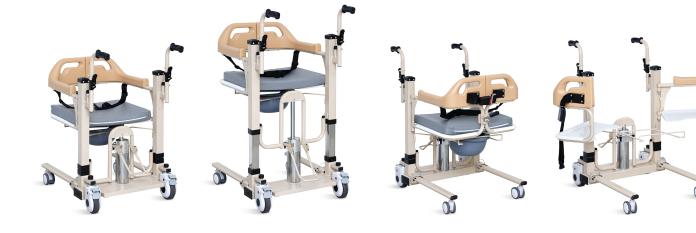

### PATIENT LIFT

### **NWE302**

### FEATURES AND HIGHLIGHTS

#### Design

Ergonomic, for multiple purposes, easy to move.