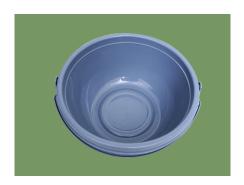

speed 3-9mm/s.



#### **Backrest**

Blow molded backrest, soft and comfortable. With stable double safety belt buckle. Grip integrated in the back-rest, which is convenient for patients to grasp.



#### Cushion

High-density foam cushion, removable and easy to clean.



#### Armrest

Helping users to grip and lift more convenient. Foldable, convenient for patients to move.



#### Foot pedal

Anti-slip fixed foot pedal, providing a sense of safety for patients



#### Seat surface

Enlarged ABS seating surface, more stable, the maximum load bearing can be up to 120kg. With 180 °open angle, mobile and flexible, easy to operate. With mechanical lock, more secure.



#### Castor

Front 5" directional wheels with brakes Rear universal wheels. Flexible steering, smooth pushing and pulling.



#### Bedpan

Equipped with a disassemble bedpan, easy to use and clean.





## **NUMBER WIN**



+86 18021239272

No. 35, Lehong Road · Zhangjiagang (Jiangsu) · China

export@number-win.com

www.number-win.com