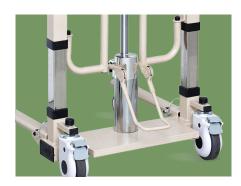

#### Hydraulic pump

Stainless steel hydraulic pump, with height adjustment, lifting telescopic rod, solid steel rod, easy to adjust the height, solid and durable. Lifting speed 3-9mm/s.

#### Castor

Front 5" directional wheels with brakes Rear universal wheels. Flexible steering, smooth pushing and pulling.

#### Bedpan

Equipped with a disassemble bedpan, easy to use and clean.