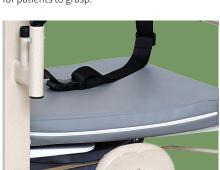

#### Seat surface

Enlarged ABS seating surface, more stable, the maximum load bearing can be up to 120kg. With 180 °open angle, mobile and flexible, easy to operate. With mechanical lock, more secure.