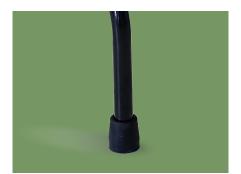

#### Bag

Convenient storage space, shopping bag with a load capacity of 5KG.

Anti-slip mat Thickened non-slip feet, non-slip wear-resistant.

Sponge backrest, comfortable touch, easy to lean on.

Castor

Backrest

PVC solid six-inch wheel, easy to walk, flexible rotation.

Height Adjustment Four-position height adjustment to accommodate people of different heights.