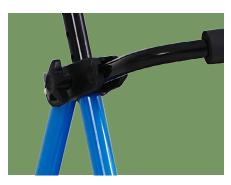

#### **Structure** The walker adopts solid triangular structure design, stability, safer and more secure to use.

Handle The handle is non-slip, with texture, easy to clean and comfortable to hold.

Seat Plate The product adopts enlarged and widened plastic seat plate, which is beautiful and practical, and has a long service time.

PVC solid six-inch wheel, easy to walk, flexible rotation.

Height Adjustment Four-position height adjustment to accommodate people of different heights.