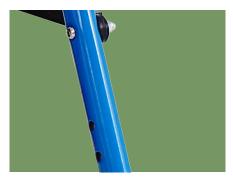

#### Material

Adopting 0.8mm thick high-quality steel pipe, it is solid and sturdy to use, with strong load-bearing capacity, load-bearing capacity of 136KG.

**Craftsmanship** Plastic spraying treatment, smooth surface, not easy to fall off the paint.

#### **Structure** The walker adopts solid triangular structure design, stability, safer and more secure to use.

Handle The handle is non-slip, with texture, easy to clean and comfortable to hold.

Seat Plate The product adopts enlarged and widened plastic seat plate, which is beautiful and practical, and has a long service time.