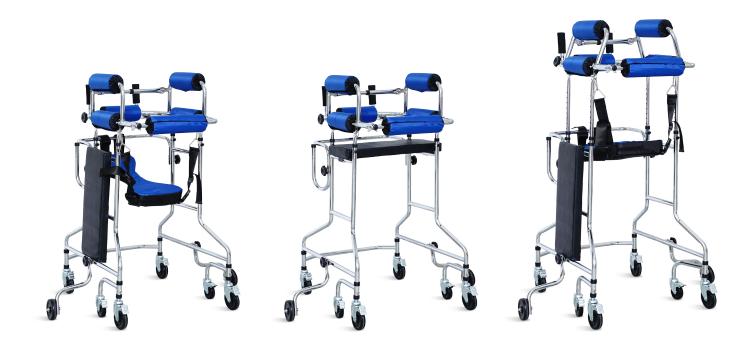

### FEATURES AND HIGHLIGHTS

#### Wheelchair function

Can be used as a wheelchair to push.

#### Design

Walker helps patients to stand and walk, height and width can be adjusted, suitable for patients height 153-175cm, weight less than 200 pounds, suitable for different body types, greatly reducing the burden of the attendant, easy to use, safe and reliable.