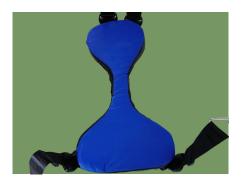

#### **Protective cushions**

High-density sponge, moisture absorption and anti-slip. Soft and not hurt the skin. Adjust it as close as possible to your hips and fasten the seat belt. The seat belt buckle is made of thicker and wider nylon fabric with a long aging-resistant life, and the ABS large buckle is safe and convenient.