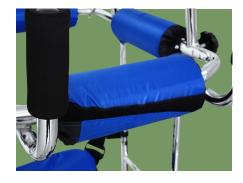

#### Chest holder tube

Thickened sponge hosting on chest section, comfort for users.

#### Double axillary stent

Supporting the patient in standing and walking. Adjustable between 5 and 15cm according to the user's chest width