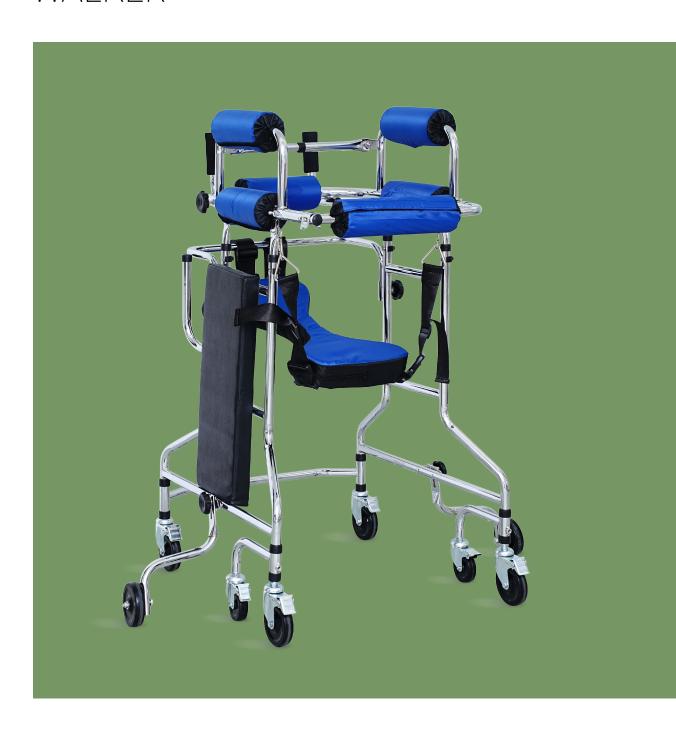

### FEATURES AND HIGHLIGHTS

#### Height adjustment

Height is adjustable in 10 geers. Users can adjust according to their own height.

#### Anti-rollover

With anti-rollover function.

#### Stand-up training

Helping user to stand and exercise walking.

#### Wheelchair function

Can be used as a wheelchair to push.

#### Design

Walker helps patients to stand and walk, height and width can be adjusted, suitable for patients height 153-175cm, weight less than 200 pounds, suitable for different body types, greatly reducing the burden of the attendant, easy to use, safe and reliable.

#### **Protective cushions**

High-density sponge, moisture absorption and anti-slip. Soft and not hurt the skin. Adjust it as close as possible to your hips and fasten the seat belt. The seat belt buckle is made of thicker and wider nylon fabric with a long aging-resistant life, and the ABS large buckle is safe and convenient.

#### Anti roll-over side wheel

Anti-slide wheels on both sides to prevent the user's body from falling over.

#### Castor

6 universal wheels with brakes, which can be braked when sitting.

#### Double axillary stent

Supporting the patient in standing and walking. Adjustable between 5 and 15cm according to the user's chest width

#### Backrest

Stable and comfortable to lean on.