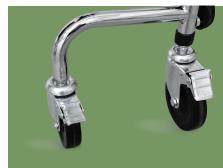

proof and easy to



#### Handle

High-density sponge, which is sweat-absorbent and non-slip, and users can lean on it to improve their body balance when their hands are weak.



#### **Protective cushions**

High-density sponge, moisture absorption and anti-slip. Soft and not hurt the skin. Adjust it as close as possible to your hips and fasten the seat belt. The seat belt buckle is made of thicker and wider nylon fabric with a long aging-resistant life, and the ABS large buckle is safe and convenient.



#### IV pole

Equipped with an IV pole to ensure a continuous infusion during walking.



#### Multi-functional seat plate

High density sponge with PU cover, height adjust.



#### Anti roll-over side wheel

Anti-slide wheels on both sides to prevent the user's body from falling over.



#### Castor

6 universal wheels with brakes, which can be braked when sitting.



#### Chest holder tube

Thickened sponge hosting on chest section, comfort for users.



#### Handle

Foam handles for a more comfortable feel.



#### Double axillary stent

Supporting the patient in standing and walking. Adjustable between 5 and 15cm according to the user's chest width



#### Backrest

Stable and comfortable to lean on.



## **NUMBER WIN**



+86 18021239272

No. 35, Lehong Road · Zhangjiagang (Jiangsu) · China

export@number-win.com

www.number-win.com