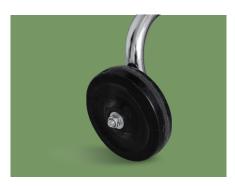

#### Anti roll-over side wheel

Anti-slide wheels on both sides to prevent the user's body from falling over.

#### Castor

6 universal wheels with brakes, which can be braked when sitting.