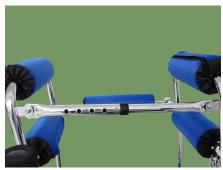

#### Handle

High-density sponge, which is sweat-absorbent and non-slip, and users can lean on it to improve their body balance when their hands are weak.

#### **Protective cushions**

High-density sponge, moisture absorption and anti-slip. Soft and not hurt the skin. Adjust it as close as possible to your hips and fasten the seat belt. The seat belt buckle is made of thicker and wider nylon fabric with a long aging-resistant life, and the ABS large buckle is safe and convenient.

#### Double axillary stent

Supporting the patient in standing and walking. Adjustable between 5 and 15cm according to the user's chest width