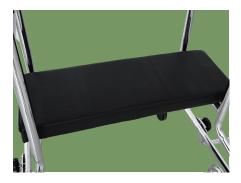

#### Multi-functional seat plate

High density sponge with PU cover, height adjust.