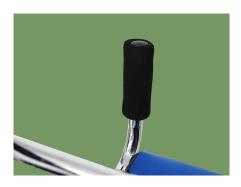

#### Handle

High-density sponge, which is sweat-absorbent and non-slip, and users can lean on it to improve their body balance when their hands are weak.

#### Handle

Foam handles for a more comfortable feel.