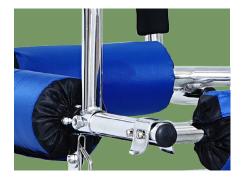

#### Anti roll-over side wheel

Anti-slide wheels on both sides to prevent the user's body from falling over.

#### Castor

6 universal wheels with brakes, which can be braked when sitting.