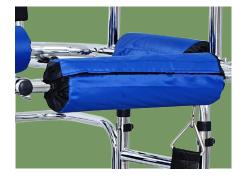

#### Handle

High-density sponge, which is sweat-absorbent and non-slip, and users can lean on it to improve their body balance when their hands are weak.

#### Handle

Foam handles for a more comfortable feel.