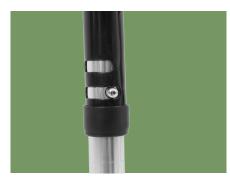

#### Height adjustment

8 levels of height adjustment, which ranges from 750 to 930mm. Just need to press the marble and rotate the hose to the appropriate cavity, suitable for different people.