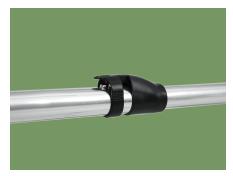

#### Quick storage design

Quick storage design, just press the marble, and the handrails on both sides can be folded for easy portability.

#### With walking assistance function

With walking assistance function, press the marble to the walking position to achieve assisted walking.