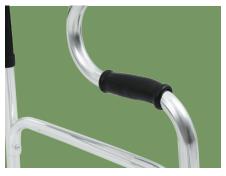

#### Handrail

PE injection molded anti-slip handrails, anti-slip texture, beautiful and comfortable.
Double-layer armrest design, more suitable for elderly people of different heights.