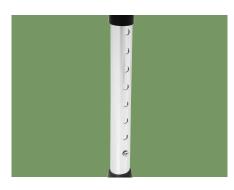

#### Height adjustment

8 levels of height adjustment, which ranges from 750 to 930mm. Just need to press the marble and rotate the hose to the appropriate cavity, suitable for different people.