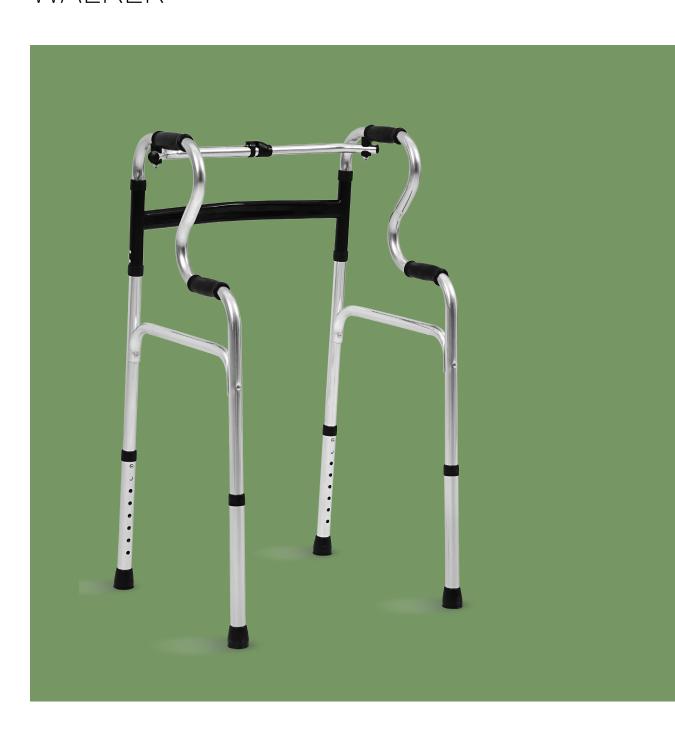

## WALKER

## **NWE202**

#### Material

Whole body is made of space aluminum material, simple structure, ergonomic armrest design, suitable for standing posture, comfortable and stable for walking.