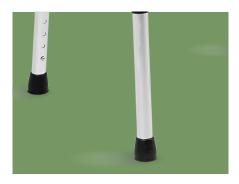

#### Anti-slip mat design

Rubber material mats, which are anti-slip and wear-resistant, protect the floor and reduce noise.