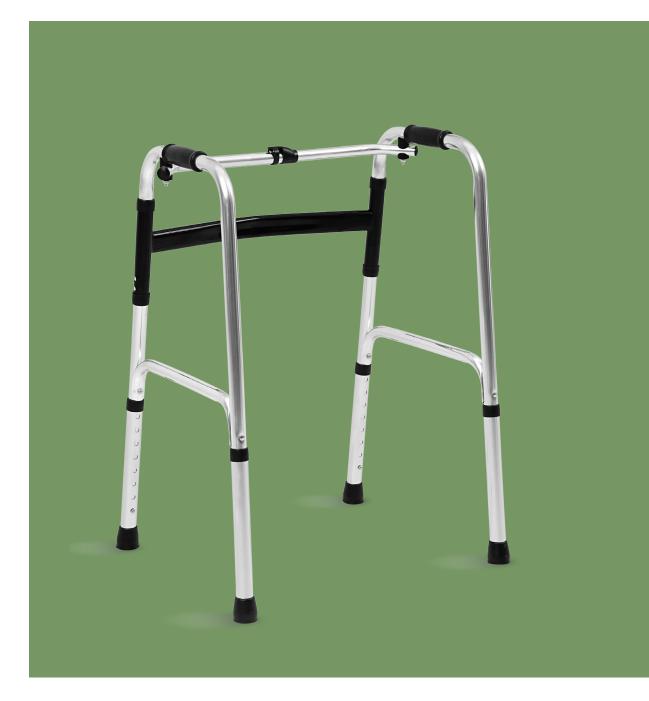

# NWE201 WALKER

#### Material

Whole body is made of space aluminum material, simple structure, ergonomic armrest design, suitable for standing posture, comfortable and stable for walking.

Handrail PE injection molded anti-slip handrails, anti-slip texture, beautiful and comfortable.