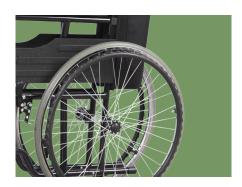

| ■ Folded Size (LxWxH)                     | 270×850×1000 mm |
| BackrestSize (LxW)                        | 420×420 mm      |





SDesign Scientific design, ergonomics, providing a comfortable experience. Foldable type for easy transport.



**Steels | Welding**Baosteel from Fortune Global 500.
Panasonic Robotic ensure 360° full smooth wedlding.



**Cushion**The cushion is made of high-strength fabric, durable, soft and comfortable.



Brake
Handle brake, easy to opearte, safe and reliable performance.



**Armrest**PU armrests, relieve hand pressure, easy to clean.



**Handle**Wavy handle for added friction and firm grip.



**Leg Rest** Leather leg rest, soft and durable.



**Pedal**Plastic foot panel, rotatable.



Front Wheels 8" front wheel, flexible flexible change direction.



Rear Wheels 20" wheel, adapt to all kinds of pavement.



## **NUMBER WIN**



+86 18021239272

No. 35, Lehong Road · Zhangjiagang (Jiangsu) · China

export@number-win.com

www.number-win.com