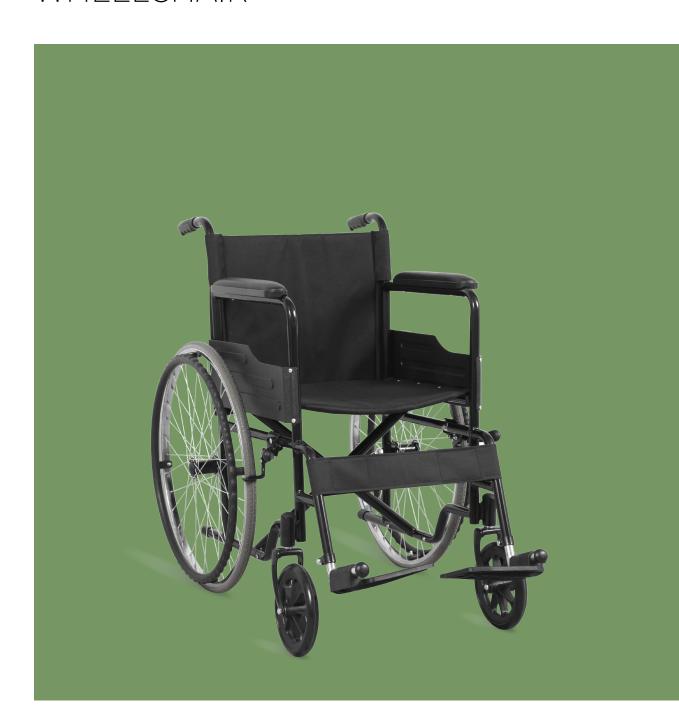

SDesign Scientific design, ergonomics, providing a comfortable experience. Foldable type for easy transport.

**Steels | Welding**Baosteel from Fortune Global 500.
Panasonic Robotic ensure 360° full smooth wedlding.

**Cushion**The cushion is made of high-strength fabric, durable, soft and comfortable.

Brake
Handle brake, easy to opearte, safe and reliable performance.

**Armrest**PU armrests, relieve hand pressure, easy to clean.

**Handle**Wavy handle for added friction and firm grip.

**Leg Rest** Leather leg rest, soft and durable.

**Pedal**Plastic foot panel, rotatable.

Front Wheels 8" front wheel, flexible flexible change direction.

Rear Wheels 20" wheel, adapt to all kinds of pavement.