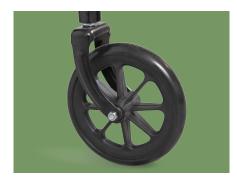

**Handle**Wavy handle for added friction and firm grip.

**Leg Rest** Leather leg rest, soft and durable.

**Pedal**Plastic foot panel, rotatable.

Front Wheels 8" front wheel, flexible flexible change direction.