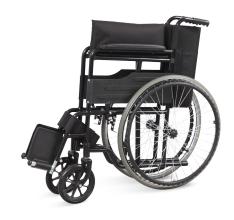

SDesign Scientific design, ergonomics, providing a comfortable experience. Foldable type for easy transport.

**Steels | Welding**Baosteel from Fortune Global 500.
Panasonic Robotic ensure 360° full smooth wedlding.

**Cushion**The cushion is made of high-strength fabric, durable, soft and comfortable.

Brake
Handle brake, easy to opearte, safe and reliable performance.

**Armrest**PU armrests, relieve hand pressure, easy to clean.

**Handle**Wavy handle for added friction and firm grip.

**Leg Rest** Leather leg rest, soft and durable.

**Pedal**Plastic foot panel, rotatable.

Front Wheels 8" front wheel, flexible flexible change direction.

Rear Wheels 20" wheel, adapt to all kinds of pavement.