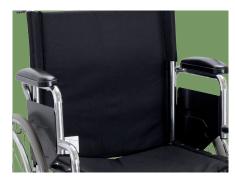

**Cushion**The cushion is made of high-strength fabric, durable, soft and comfortable.

Brake
Handle brake, easy to opearte, safe and reliable performance.

**Armrest**PU armrests, relieve hand pressure, easy to clean.