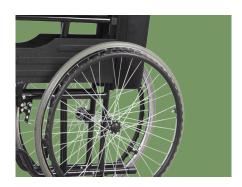

| ■ Folded Size (LxWxH)                     | 270×850×1000 mm |
| BackrestSize (LxW)                        | 420×420 mm      |





SDesign Scientific design, ergonomics, providing a comfortable experience. Foldable type for easy transport.



**Steels | Welding**Baosteel from Fortune Global 500.
Panasonic Robotic ensure 360° full smooth wedlding.



**Cushion**The cushion is made of high-strength fabric, durable, soft and comfortable.



Brake
Handle brake, easy to opearte, safe and reliable performance.



**Armrest**PU armrests, relieve hand pressure, easy to clean.



**Handle**Wavy handle for added friction and firm grip.



**Leg Rest** Leather leg rest, soft and durable.



**Pedal**Plastic foot panel, rotatable.



Front Wheels 8" front wheel, flexible flexible change direction.



Rear Wheels 20" wheel, adapt to all kinds of pavement.



## **NUMBER WIN**



+86 18021231901

- No. 35, Lehong Road · Zhangjiagang (Jiangsu) · China
- export@number-win.com
- www.number-win.com