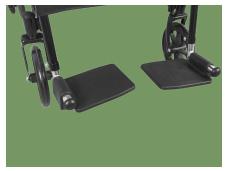

**Handle**Wavy handle for added friction and firm grip.

**Leg Rest** Leather leg rest, soft and durable.

**Pedal**Plastic foot panel, rotatable.

Front Wheels 8" front wheel, flexible flexible change direction.