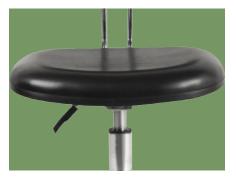

#### Technical configuration

☑ Castor 5 pcs

Structural design

Chrome plated structure, corrosion resistance, no rust, no water, no moisture, safe and reliable.

**Stool surface** PU leather, polyurethane foam seat, soft and comfortable.

Back With back support, have small reclining angle by  $5^\circ$ 

Gas spring

Height can be adjusted, which is pneumatically controlled by handle underneath the seat.

**Chassis** The chassis is made of Chrome plated structure, it allows the feet to be placed more comfortably and sitting more comfortably.