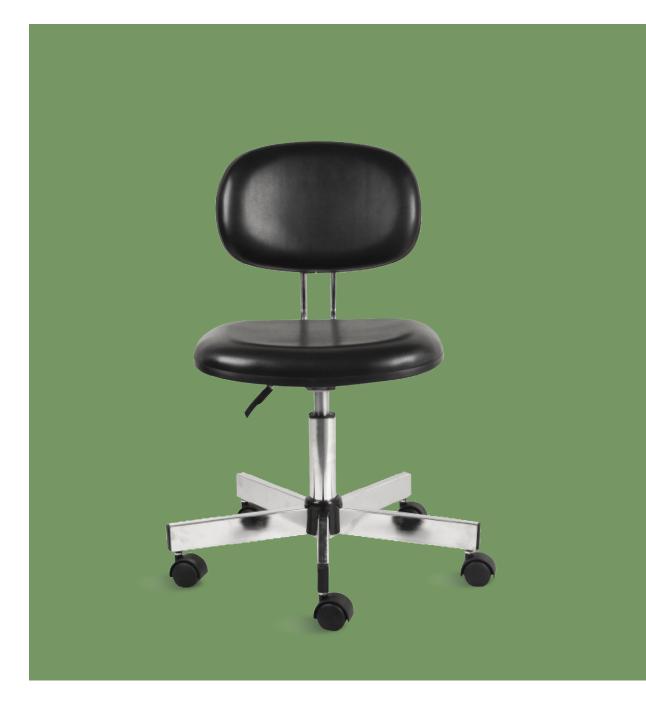

## NWE013-2 NURSE STOOL

### FEATURES AND HIGHLIGHTS

| Technical parameters |  |
|----------------------|--|
| • Size:              |  |

430×400×(510-700) mm

#### Technical configuration

☑ Castor 5 pcs

Structural design

Chrome plated structure, corrosion resistance, no rust, no water, no moisture, safe and reliable.

**Stool surface** PU leather, polyurethane foam seat, soft and comfortable.

Back With back support, have small reclining angle by  $5^\circ$ 

Gas spring

Height can be adjusted, which is pneumatically controlled by handle underneath the seat.

**Chassis** The chassis is made of Chrome plated structure, it allows the feet to be placed more comfortably and sitting more comfortably.

**Castors** Five nylon castors, convenient, wear- resistant, sliding silent.