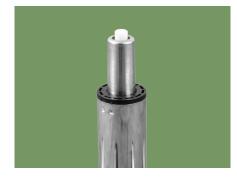

Back With back support, have small reclining angle by  $5^\circ$ 

Gas spring

Height can be adjusted, which is pneumatically controlled by handle underneath the seat.

**Chassis** The chassis is made of Chrome plated structure, it allows the feet to be placed more comfortably and sitting more comfortably.