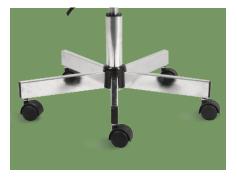

#### Technical configuration

☑ Castor 5 pcs

Structural design

Chrome plated structure, corrosion resistance, no rust, no water, no moisture, safe and reliable.

**Stool surface** PU leather, polyurethane foam seat, soft and comfortable.

Back With back support, have small reclining angle by  $5^\circ$ 

Gas spring

Height can be adjusted, which is pneumatically controlled by handle underneath the seat.

**Chassis** The chassis is made of Chrome plated structure, it allows the feet to be placed more comfortably and sitting more comfortably.