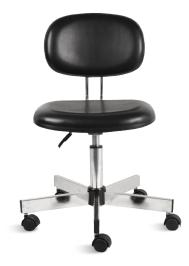

## NWE013-2 NURSE STOOL

#### Technical configuration

☑ Castor 5 pcs

Structural design

Chrome plated structure, corrosion resistance, no rust, no water, no moisture, safe and reliable.

**Stool surface** PU leather, polyurethane foam seat, soft and comfortable.

Back With back support, have small reclining angle by  $5^\circ$ 

Gas spring

Height can be adjusted, which is pneumatically controlled by handle underneath the seat.

**Chassis** The chassis is made of Chrome plated structure, it allows the feet to be placed more comfortably and sitting more comfortably.

**Castors** Five nylon castors, convenient, wear- resistant, sliding silent.