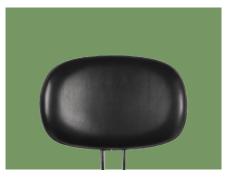

Back With back support, have small reclining angle by  $5^\circ$ 

Gas spring

Height can be adjusted, which is pneumatically controlled by handle underneath the seat.

**Chassis** The chassis is made of Chrome plated structure, it allows the feet to be placed more comfortably and sitting more comfortably.