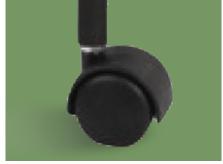

## NWE013-2 NURSE STOOL





# NWE013-2

### FEATURES AND HIGHLIGHTS

| Technical parameters |  |
|----------------------|--|
| • Size:              |  |

430×400×(510-700) mm

#### Technical configuration

☑ Castor 5 pcs





Structural design

Chrome plated structure, corrosion resistance, no rust, no water, no moisture, safe and reliable.



**Stool surface** PU leather, polyurethane foam seat, soft and comfortable.



Back With back support, have small reclining angle by  $5^\circ$ 



Gas spring

Height can be adjusted, which is pneumatically controlled by handle underneath the seat.



**Chassis** The chassis is made of Chrome plated structure, it allows the feet to be placed more comfortably and sitting more comfortably.



**Castors** Five nylon castors, convenient, wear- resistant, sliding silent.



### NUMBER WIN



+86 18021239272

♥ No. 35, Lehong Road · Zhangjiagang (Jiangsu) · China

export@number-win.com

() www.number-win.com





As the circumstance of printing, the photos might have minor difference on color, tactile from real products. As the update of design and improvement, parameters and outlook of products might change, thanks for understanding.

General catalogue