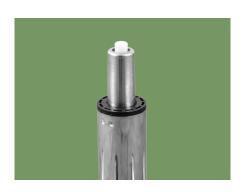

#### Gas spring

Height can be adjusted, which is pneumatically controlled by handle underneath the seat.