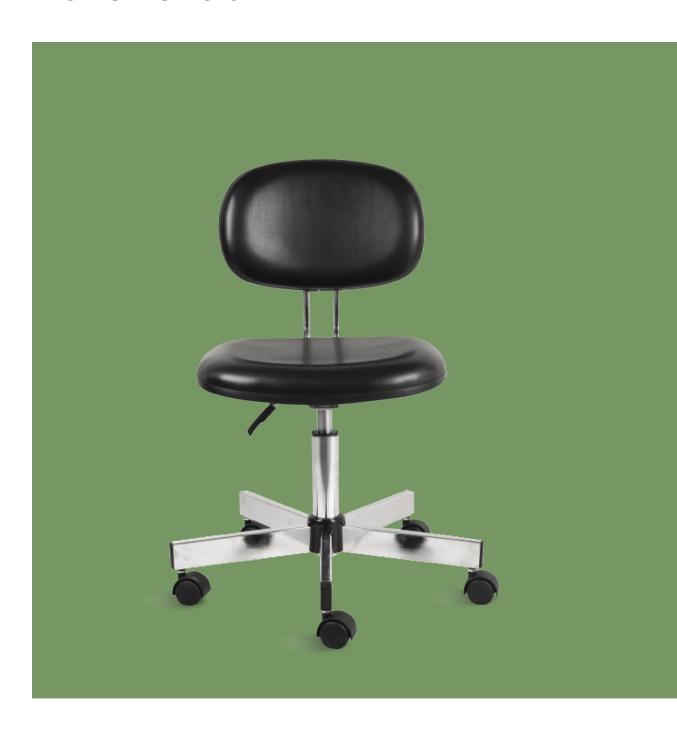

### NURSE STOOL

### NWE013-2

#### Structural design

Chrome plated structure, corrosion resistance, no rust, no water, no moisture, safe and reliable.

#### Stool surface

PU leather, polyurethane foam seat, soft and comfortable.

#### Back

With back support, have small reclining angle by  $5^\circ$ 

#### Gas spring

Height can be adjusted, which is pneumatically controlled by handle underneath the seat.

#### Chassis

The chassis is made of Chrome plated structure, it allows the feet to be placed more comfortably and sitting more comfortably.

#### Castors

Five nylon castors, convenient, wear- resistant, sliding silent.