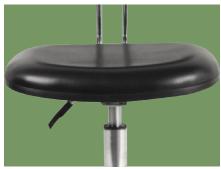

#### Stool surface

PU leather, polyurethane foam seat, soft and comfortable.

#### Gas spring

Height can be adjusted, which is pneumatically controlled by handle underneath the seat.