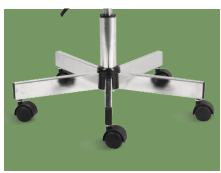

#### Chassis

The chassis is made of Chrome plated structure, it allows the feet to be placed more comfortably and sitting more comfortably.

#### Castors

Five nylon castors, convenient, wear- resistant, sliding silent.