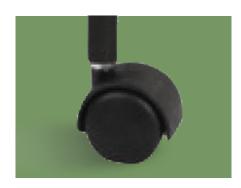

# NWE013-2

### NURSE STOOL





### NWE013-2

### FEATURES AND HIGHLIGHTS

#### Technical parameters

• Size: 430×400×(510-700) mm

#### Technical configuration

✓ Castor 5 pcs





#### Structural design

Chrome plated structure, corrosion resistance, no rust, no water, no moisture, safe and reliable.



#### Stool surface

PU leather, polyurethane foam seat, soft and comfortable.



#### Back

With back support, have small reclining angle by  $5^\circ$ 



#### Gas spring

Height can be adjusted, which is pneumatically controlled by handle underneath the seat.



#### Chassis

The chassis is made of Chrome plated structure, it allows the feet to be placed more comfortably and sitting more comfortably.



#### Castors

Five nylon castors, convenient, wear- resistant, sliding silent.



## **NUMBER WIN**



+86 18021231901

- No. 35, Lehong Road · Zhangjiagang (Jiangsu) · China
- export@number-win.com
- www.number-win.com