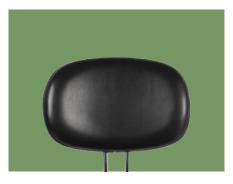

#### Stool surface

PU leather, polyurethane foam seat, soft and comfortable.

#### Back

With back support, have small reclining angle by  $5^\circ$ 