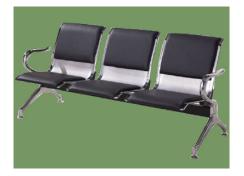

# NWE008

### TREAT-WAITING CHAIR





## NWE008

### FEATURES AND HIGHLIGHTS

### Technical parameters

Size (LxWxH)

1780×740×800 mm







#### Materia

The seat plate is stainless steel, and the handrails and side bars are chrome-plated.



#### Armrest

Made of high quality tensile steel plate, with electroplated chromium after derusting processing.



#### Beam

Made of high quality square tube, with painting.



#### **Backrest**

Backrest with tilt, feel comfortable.



#### Color

Silver, color can be customized.



#### Optional

Optional PU seat, make people feel more comfortable.



## **NUMBER WIN**



+86 18021239272

No. 35, Lehong Road · Zhangjiagang (Jiangsu) · China

export@number-win.com

www.number-win.com