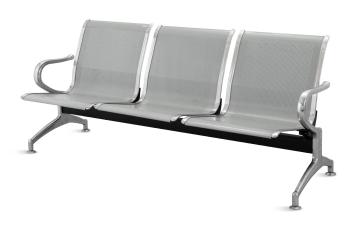

# NWE008

### TREAT-WAITING CHAIR

## NWE008

### Technical parameters

Size (LxWxH)

1780×740×800 mm