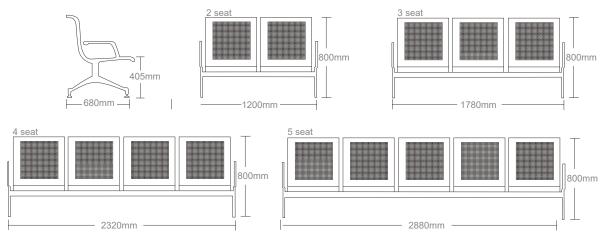

# NWE008

### TREAT-WAITING CHAIR





## NWE008

### FEATURES AND HIGHLIGHTS

### Technical parameters

Size (LxWxH)

1780×740×800 mm







#### Materia

The seat plate is stainless steel, and the handrails and side bars are chrome-plated.



#### Armrest

Made of high quality tensile steel plate, with electroplated chromium after derusting processing.



#### Beam

Made of high quality square tube, with painting.



#### **Backrest**

Backrest with tilt, feel comfortable.



#### Color

Silver, color can be customized.



#### Optional

Optional PU seat, make people feel more comfortable.



## **NUMBER WIN**



+86 18021239272

No. 35, Lehong Road · Zhangjiagang (Jiangsu) · China

export@number-win.com

www.number-win.com