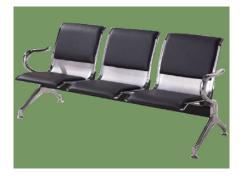

# NWE008

### TREAT-WAITING CHAIR





## NWE008

### FEATURES AND HIGHLIGHTS

### Technical parameters

Size (LxWxH)

1780×740×800 mm







#### Materia

The seat plate is stainless steel, and the handrails and side bars are chrome-plated.



#### Armrest

Made of high quality tensile steel plate, with electroplated chromium after derusting processing.



#### Beam

Made of high quality square tube, with painting.



#### **Backrest**

Backrest with tilt, feel comfortable.



#### Color

Silver, color can be customized.



#### Optional

Optional PU seat, make people feel more comfortable.



## **NUMBER WIN**



+86 18021231901

- No. 35, Lehong Road · Zhangjiagang (Jiangsu) · China
- export@number-win.com
- www.number-win.com