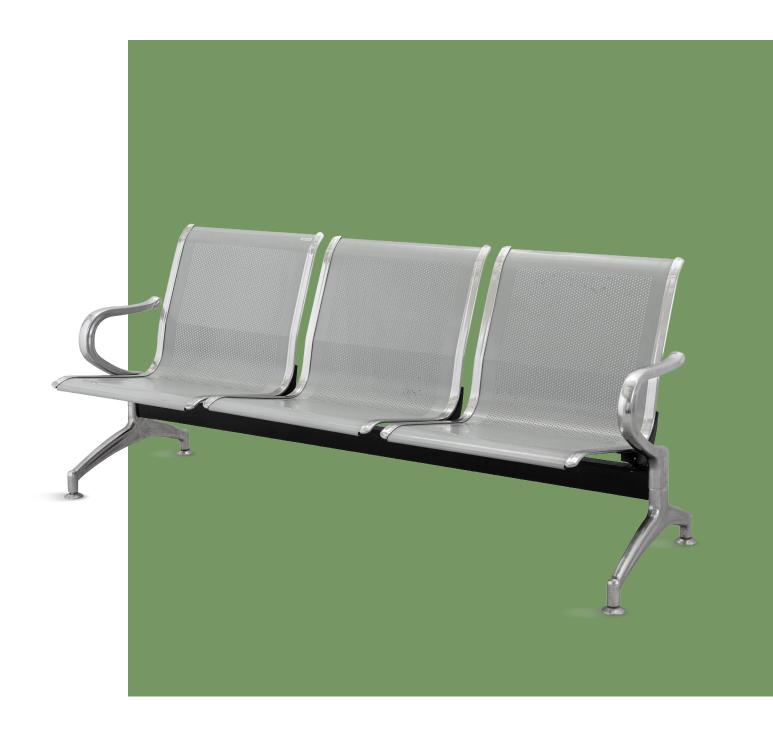

# NWE008

### TREAT-WAITING CHAIR

## NWE008

### Technical parameters

Size (LxWxH)

1780×740×800 mm

#### Materia

The seat plate is stainless steel, and the handrails and side bars are chrome-plated.

#### Armrest

Made of high quality tensile steel plate, with electroplated chromium after derusting processing.

#### Beam

Made of high quality square tube, with painting.

#### **Backrest**

Backrest with tilt, feel comfortable.

#### Color

Silver, color can be customized.