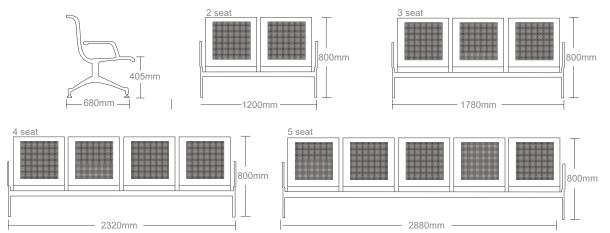

# NWE008

### TREAT-WAITING CHAIR





## NWE008

### FEATURES AND HIGHLIGHTS

### Technical parameters

Size (LxWxH)

1780×740×800 mm







#### Materia

The seat plate is stainless steel, and the handrails and side bars are chrome-plated.



#### Armrest

Made of high quality tensile steel plate, with electroplated chromium after derusting processing.



#### Beam

Made of high quality square tube, with painting.



#### **Backrest**

Backrest with tilt, feel comfortable.



#### Color

Silver, color can be customized.



#### Optional

Optional PU seat, make people feel more comfortable.



## **NUMBER WIN**



+86 18021231901

- No. 35, Lehong Road · Zhangjiagang (Jiangsu) · China
- export@number-win.com
- www.number-win.com