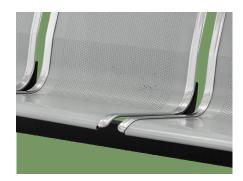

#### Materia

The seat plate is stainless steel, and the handrails and side bars are chrome-plated.