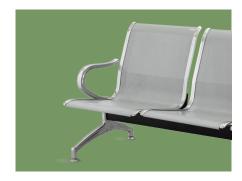

### Technical parameters

Size (LxWxH)

1780×740×800 mm

#### Color

Silver, color can be customized.