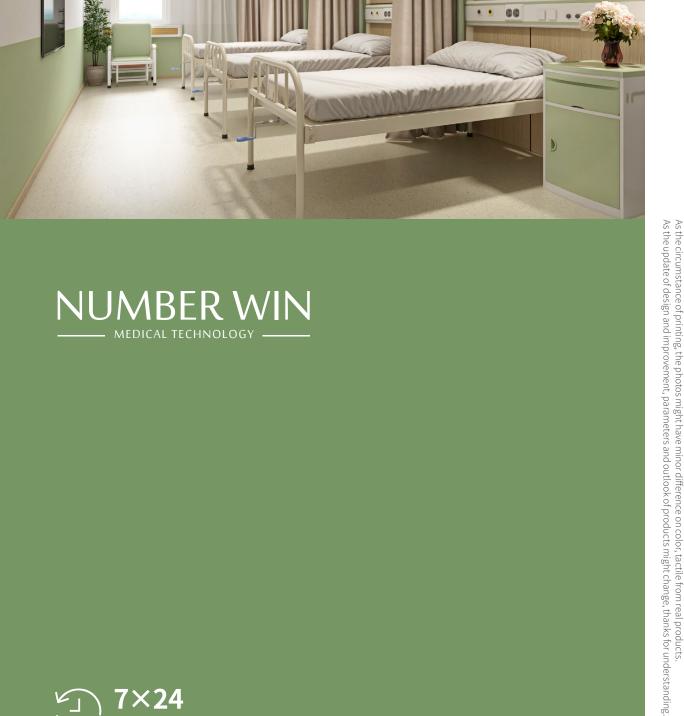

# NWE008

### TREAT-WAITING CHAIR





## NWE008

### FEATURES AND HIGHLIGHTS

### Technical parameters

Size (LxWxH)

1780×740×800 mm







#### Materia

The seat plate is stainless steel, and the handrails and side bars are chrome-plated.



#### Armrest

Made of high quality tensile steel plate, with electroplated chromium after derusting processing.



#### Beam

Made of high quality square tube, with painting.



#### **Backrest**

Backrest with tilt, feel comfortable.



#### Color

Silver, color can be customized.



#### Optional

Optional PU seat, make people feel more comfortable.



## **NUMBER WIN**



+86 18021231901

- No. 35, Lehong Road · Zhangjiagang (Jiangsu) · China
- export@number-win.com
- www.number-win.com