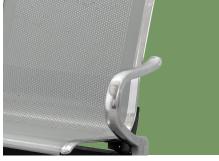

#### Armrest

Made of high quality tensile steel plate, with electroplated chromium after derusting processing.

#### Beam

Made of high quality square tube, with painting.