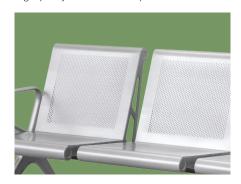

### **Material**Powder coated steel.

Shining baked paint plating structure, made of high quality cold rolled steel plates.

#### Backrest

Backrest with tilt, feel comfortable.