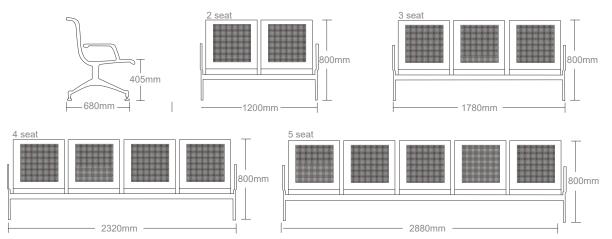

# NWE008-1

## TREAT-WAITING CHAIR





# NWE008-1

### **FEATURES**

### Technical parameters

Size (LxWxH)

1780×740×800 mm







### **Material**Powder coated steel.

Shining baked paint plating structure, made of high quality cold rolled steel plates.



#### Armrest

Made of high quality tensile steel plate, with electroplated chromium after derusting processing.



#### Beam

Made of high quality square tube, with painting.



#### Backrest

Backrest with tilt, feel comfortable.



#### Color

Silver, color can be customized.



#### Optional

Optional PU seat, make people feel more comfortable.



## **NUMBER WIN**



+86 18021239272

No. 35, Lehong Road · Zhangjiagang (Jiangsu) · China

export@number-win.com

www.number-win.com