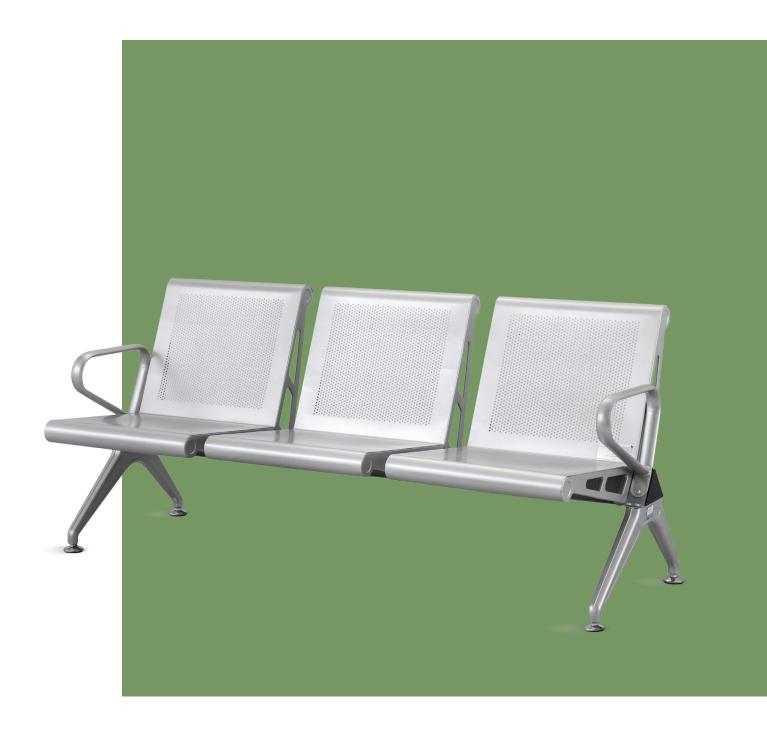

## TREAT-WAITING CHAIR

# NWE008-1

### Technical parameters

Size (LxWxH)

1780×740×800 mm

### **Material**Powder coated steel.

Shining baked paint plating structure, made of high quality cold rolled steel plates.

#### Armrest

Made of high quality tensile steel plate, with electroplated chromium after derusting processing.

#### Beam

Made of high quality square tube, with painting.

#### Backrest

Backrest with tilt, feel comfortable.

#### Color

Silver, color can be customized.