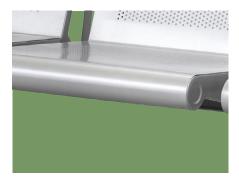

# NWE008-1

## TREAT-WAITING CHAIR





# NWE008-1

### **FEATURES**

### Technical parameters

Size (LxWxH)

1780×740×800 mm







### **Material**Powder coated steel.

Shining baked paint plating structure, made of high quality cold rolled steel plates.



#### Armrest

Made of high quality tensile steel plate, with electroplated chromium after derusting processing.



#### Beam

Made of high quality square tube, with painting.



#### Backrest

Backrest with tilt, feel comfortable.



#### Color

Silver, color can be customized.



#### Optional

Optional PU seat, make people feel more comfortable.



## **NUMBER WIN**



+86 18021239272

No. 35, Lehong Road · Zhangjiagang (Jiangsu) · China

export@number-win.com

www.number-win.com