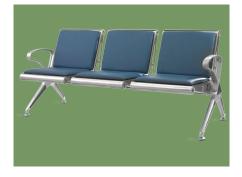

## TREAT-WAITING CHAIR

### Technical parameters

Size (LxWxH)

1780×740×800 mm

#### Color

Silver, color can be customized.

#### Optional

Optional PU seat, make people feel more comfortable.