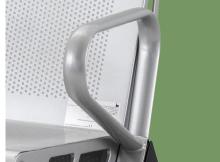

#### Armrest

Made of high quality tensile steel plate, with electroplated chromium after derusting processing.