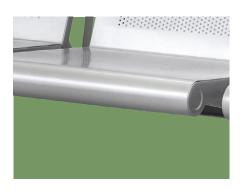

#### Armrest

Made of high quality tensile steel plate, with electroplated chromium after derusting processing.

**Color** Silver, color can be customized.

800mm

800mm

**Beam** Made of high quality square tube, with painting.