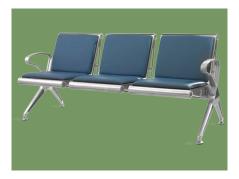

# NWE008-1 TREAT-WAITING CHAIR





### NWE008-1 FEATURES

### Technical parameters

Size (LxWxH)

1780×740×800 mm



2880mm



800mm



2320mm

#### Material

Powder coated steel. Shining baked paint plating structure, made of high quality cold rolled steel plates.



Backrest with tilt, feel comfortable.



#### Armrest

Made of high quality tensile steel plate, with electroplated chromium after derusting processing.



**Color** Silver, color can be customized.



800mm

800mm

**Beam** Made of high quality square tube, with painting.



**Optional** Optional PU seat, make people feel more comfortable.



## NUMBER WIN



□ +86 18021231901

Suzhou Number Win Medical Technology Co.,Ltd.

♀ No. 35, Lehong Road · Zhangjiagang (Jiangsu) · China

🕺 export@number-win.com

www.number-win.com





As the circumstance of printing, the photos might have minor difference on color, tactile from real products. As the update of design and improvement, parameters and outlook of products might change, thanks for understanding.