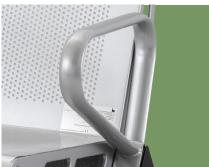

#### Armrest

Made of high quality tensile steel plate, with electroplated chromium after derusting processing.

**Color** Silver, color can be customized.

800mm

800mm

**Beam** Made of high quality square tube, with painting.