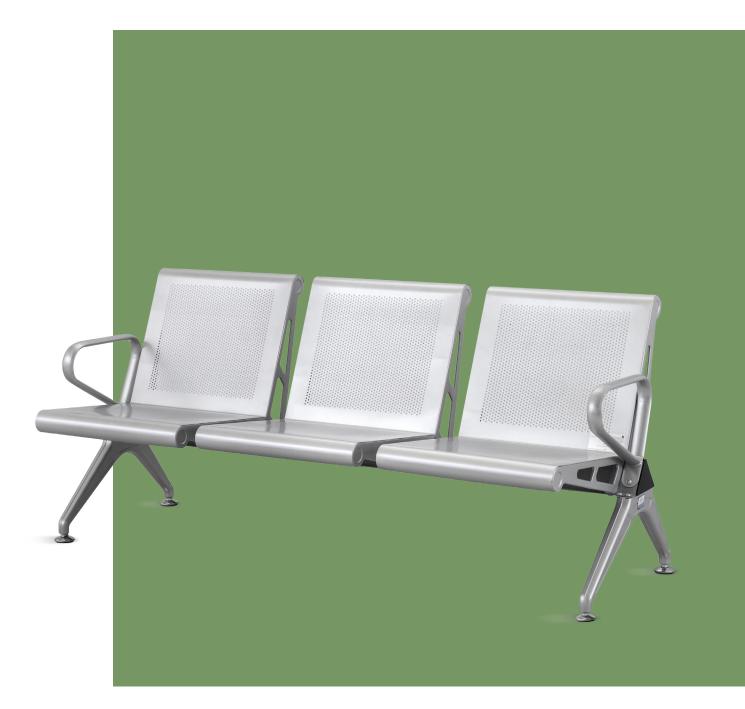

# NWE008-1 TREAT-WAITING CHAIR

### NWE008-1 FEATURES

#### Material

Powder coated steel. Shining baked paint plating structure, made of high quality cold rolled steel plates.

Backrest with tilt, feel comfortable.

#### Armrest

Made of high quality tensile steel plate, with electroplated chromium after derusting processing.

**Color** Silver, color can be customized.

800mm

800mm

**Beam** Made of high quality square tube, with painting.