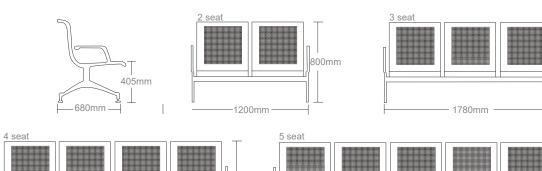

# NWE008-1 TREAT-WAITING CHAIR





### NWE008-1 FEATURES

### Technical parameters

Size (LxWxH)

1780×740×800 mm



2880mm



800mm



2320mm

#### Material

Powder coated steel. Shining baked paint plating structure, made of high quality cold rolled steel plates.



Backrest with tilt, feel comfortable.



#### Armrest

Made of high quality tensile steel plate, with electroplated chromium after derusting processing.



**Color** Silver, color can be customized.



800mm

800mm

**Beam** Made of high quality square tube, with painting.



**Optional** Optional PU seat, make people feel more comfortable.



## NUMBER WIN



□ +86 18021231901

Suzhou Number Win Medical Technology Co.,Ltd.

♀ No. 35, Lehong Road · Zhangjiagang (Jiangsu) · China

🕺 export@number-win.com

www.number-win.com





As the circumstance of printing, the photos might have minor difference on color, tactile from real products. As the updat