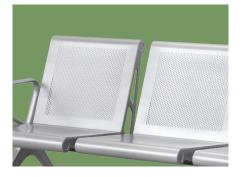

# NWE008-1 TREAT-WAITING CHAIR

### NWE008-1 FEATURES

### Technical parameters

Size (LxWxH)

1780×740×800 mm

2880mm

800mm

2320mm