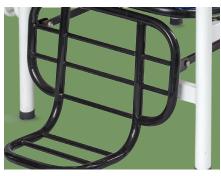

#### Footrest

The pedal board is welded with high-quality steel pipes, which is well-made, sturdy and durable, and has strong rust resistance and fire resistance.