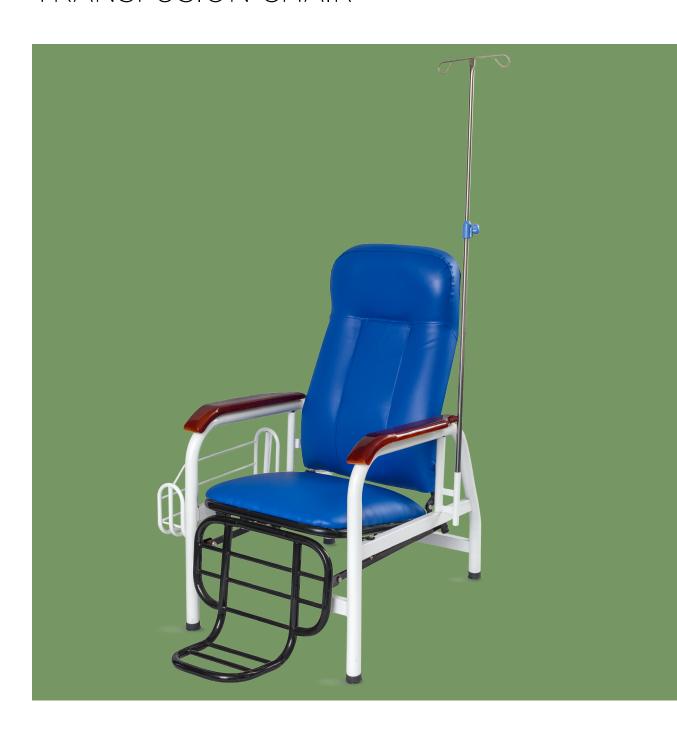

### TRANSFUSION CHAIR

#### Design

Scientific design, ergonomics, simple structure, convenient operation, applied to infusion and patient rest.
Can pull out to be a bed.

#### Material

Plastic steel frame, strong stability, durable use, beautiful appearance, comfortable texture, convenient cleaning.

#### **Back and Seat Plate**

The back plate and seat plate are made of highquality artificial leather and sponge, providing a safe, comfortable and warm infusion experience.

#### Armrest

The handrail is made of imported mountain wood, resin paint, and the shape is generous.

#### Footrest

The pedal board is welded with high-quality steel pipes, which is well-made, sturdy and durable, and has strong rust resistance and fire resistance.

#### Shelf

There is a shelf on the side of the chair, which is convenient for the infusion person to put their belongings. Carbon steel structure, strong bearing capacity.

#### **Foot Pad**

Beautiful appearance, easy to use and has the functions of anti-slip, anti-collision, anti-shock, temperature resistance, noise reduction, etc.

#### IV Pole

Full stainless steel IV pole, bearing  $15\,\mathrm{kg}.$ 