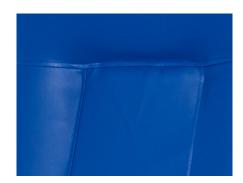

#### Armrest

The handrail is made of imported mountain wood, resin paint, and the shape is generous.