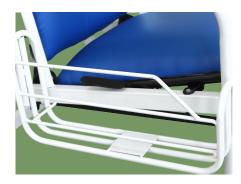

#### Shelf

There is a shelf on the side of the chair, which is convenient for the infusion person to put their belongings. Carbon steel structure, strong bearing capacity.