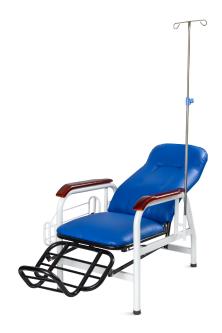

### TRANSFUSION CHAIR

#### Design

Scientific design, ergonomics, simple structure, convenient operation, applied to infusion and patient rest.
Can pull out to be a bed.

#### Material

Plastic steel frame, strong stability, durable use, beautiful appearance, comfortable texture, convenient cleaning.

#### **Back and Seat Plate**

The back plate and seat plate are made of highquality artificial leather and sponge, providing a safe, comfortable and warm infusion experience.

#### Armrest

The handrail is made of imported mountain wood, resin paint, and the shape is generous.

#### Footrest

The pedal board is welded with high-quality steel pipes, which is well-made, sturdy and durable, and has strong rust resistance and fire resistance.

#### Shelf

There is a shelf on the side of the chair, which is convenient for the infusion person to put their belongings. Carbon steel structure, strong bearing capacity.

#### **Foot Pad**

Beautiful appearance, easy to use and has the functions of anti-slip, anti-collision, anti-shock, temperature resistance, noise reduction, etc.

#### IV Pole

Full stainless steel IV pole, bearing  $15\,\mathrm{kg}.$ 