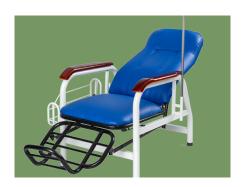

### TRANSFUSION CHAIR

#### Design

Scientific design, ergonomics, simple structure, convenient operation, applied to infusion and patient rest.
Can pull out to be a bed.

#### Material

Plastic steel frame, strong stability, durable use, beautiful appearance, comfortable texture, convenient cleaning.

#### **Back and Seat Plate**

The back plate and seat plate are made of highquality artificial leather and sponge, providing a safe, comfortable and warm infusion experience.

#### Armrest

The handrail is made of imported mountain wood, resin paint, and the shape is generous.

#### Footrest

The pedal board is welded with high-quality steel pipes, which is well-made, sturdy and durable, and has strong rust resistance and fire resistance.

#### Shelf

There is a shelf on the side of the chair, which is convenient for the infusion person to put their belongings. Carbon steel structure, strong bearing capacity.

#### **Foot Pad**

Beautiful appearance, easy to use and has the functions of anti-slip, anti-collision, anti-shock, temperature resistance, noise reduction, etc.

#### IV Pole

Full stainless steel IV pole, bearing  $15\,\mathrm{kg}.$ 