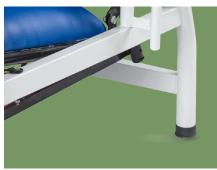

#### **Back and Seat Plate**

The back plate and seat plate are made of highquality artificial leather and sponge, providing a safe, comfortable and warm infusion experience.