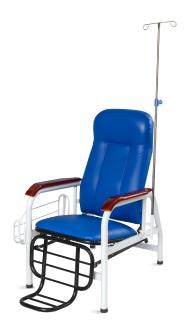

### TRANSFUSION CHAIR

#### Design

Scientific design, ergonomics, simple structure, convenient operation, applied to infusion and patient rest.
Can pull out to be a bed.

#### Material

Plastic steel frame, strong stability, durable use, beautiful appearance, comfortable texture, convenient cleaning.

#### **Back and Seat Plate**

The back plate and seat plate are made of highquality artificial leather and sponge, providing a safe, comfortable and warm infusion experience.

#### Armrest

The handrail is made of imported mountain wood, resin paint, and the shape is generous.

#### Footrest

The pedal board is welded with high-quality steel pipes, which is well-made, sturdy and durable, and has strong rust resistance and fire resistance.

#### Shelf

There is a shelf on the side of the chair, which is convenient for the infusion person to put their belongings. Carbon steel structure, strong bearing capacity.

#### **Foot Pad**

Beautiful appearance, easy to use and has the functions of anti-slip, anti-collision, anti-shock, temperature resistance, noise reduction, etc.

#### IV Pole

Full stainless steel IV pole, bearing  $15\,\mathrm{kg}.$ 