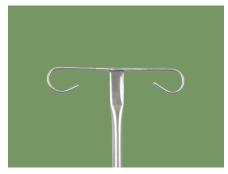

aning.



#### **Back and Seat Plate**

The back plate and seat plate are made of highquality artificial leather and sponge, providing a safe, comfortable and warm infusion experience.



#### Armrest

The handrail is made of imported mountain wood, resin paint, and the shape is generous.



#### Footrest

The pedal board is welded with high-quality steel pipes, which is well-made, sturdy and durable, and has strong rust resistance and fire resistance.



#### Shelf

There is a shelf on the side of the chair, which is convenient for the infusion person to put their belongings. Carbon steel structure, strong bearing capacity.



#### **Foot Pad**

Beautiful appearance, easy to use and has the functions of anti-slip, anti-collision, anti-shock, temperature resistance, noise reduction, etc.



#### IV Pole

Full stainless steel IV pole, bearing  $15\,\mathrm{kg}.$ 



## **NUMBER WIN**



+86 18021231901

- No. 35, Lehong Road · Zhangjiagang (Jiangsu) · China
- export@number-win.com
- www.number-win.com