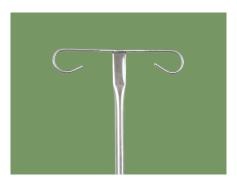

head has a sponge support, which can give the infusion person a sense of security and comfort during the infusion state.



#### Material

Plastic steel frame, strong stability, durable use, beautiful appearance, comfortable texture, convenient cleaning.



#### Armrest

The handrail is inlaid with painted wooden handrails. The appearance is beautiful, the atmosphere, and the effect of paint can better reflect the texture of the handrails and soft touch.



#### **Back and Seat Plate**

The back plate and seat plate are made of highquality artificial leather and sponge, providing a safe, comfortable and warm infusion experience.



#### Foot Pad

Beautiful appearance, easy to use and has the functions of anti-slip, anti-collision, anti-shock, temperature resistance, noise reduction, etc.



#### IV Pole

Full stainless steel IV pole, bearing 15 kg.



# **NUMBER WIN**



+86 18021239272

No. 35, Lehong Road · Zhangjiagang (Jiangsu) · China

export@number-win.com

www.number-win.com