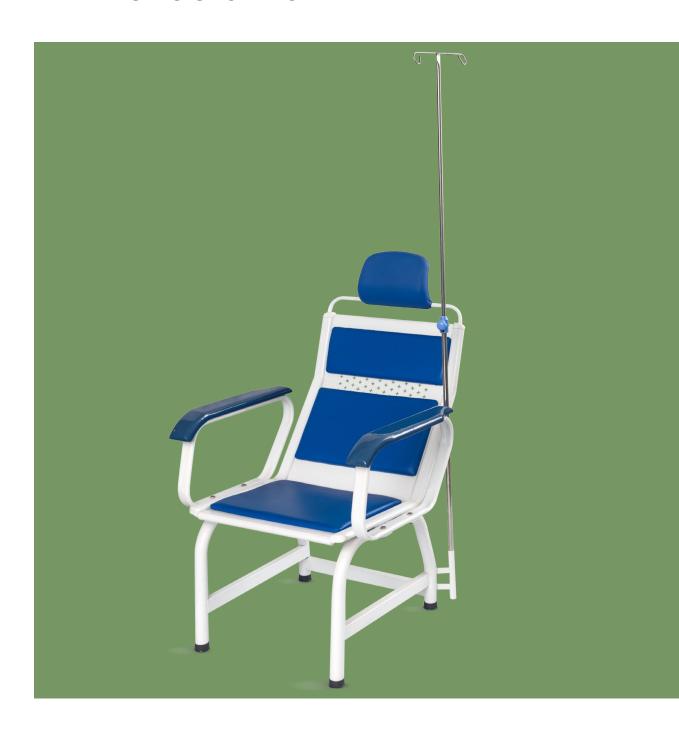

## TRANSFUSION CHAIR

#### Design

Scientific design, ergonomics, simple structure, convenient operation, applied to infusion and patient rest.

#### Sea

The head has a sponge support, which can give the infusion person a sense of security and comfort during the infusion state.

#### Material

Plastic steel frame, strong stability, durable use, beautiful appearance, comfortable texture, convenient cleaning.

#### Armrest

The handrail is inlaid with painted wooden handrails. The appearance is beautiful, the atmosphere, and the effect of paint can better reflect the texture of the handrails and soft touch.

#### **Back and Seat Plate**

The back plate and seat plate are made of highquality artificial leather and sponge, providing a safe, comfortable and warm infusion experience.

#### Foot Pad

Beautiful appearance, easy to use and has the functions of anti-slip, anti-collision, anti-shock, temperature resistance, noise reduction, etc.

#### IV Pole

Full stainless steel IV pole, bearing 15 kg.