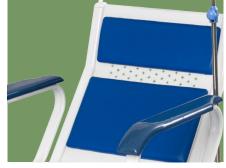

#### **Back and Seat Plate**

The back plate and seat plate are made of highquality artificial leather and sponge, providing a safe, comfortable and warm infusion experience.