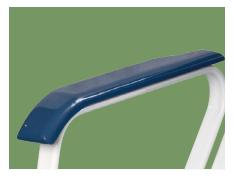

#### Armrest

The handrail is inlaid with painted wooden handrails. The appearance is beautiful, the atmosphere, and the effect of paint can better reflect the texture of the handrails and soft touch.