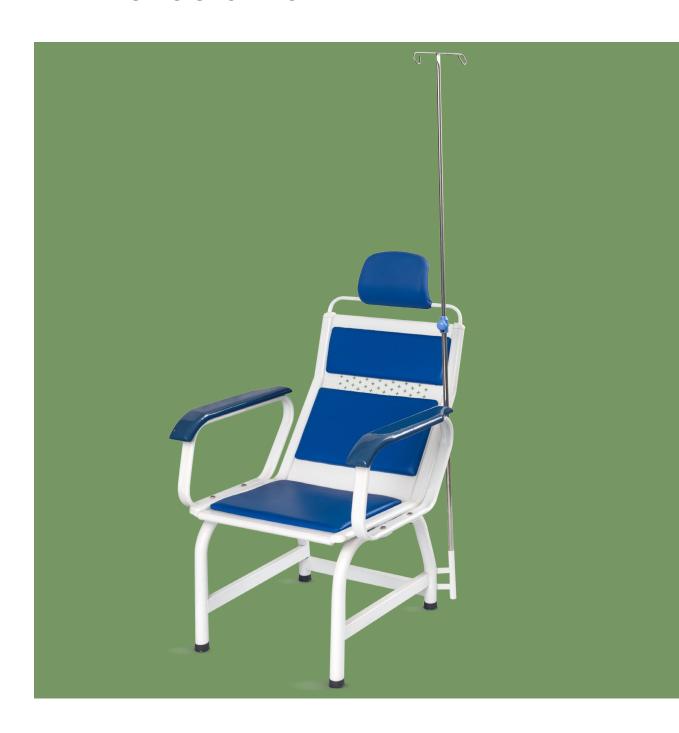

#### Design

Scientific design, ergonomics, simple structure, convenient operation, applied to infusion and patient rest.

#### Sea

The head has a sponge support, which can give the infusion person a sense of security and comfort during the infusion state.

#### Material

Plastic steel frame, strong stability, durable use, beautiful appearance, comfortable texture, convenient cleaning.

#### Armrest

The handrail is inlaid with painted wooden handrails. The appearance is beautiful, the atmosphere, and the effect of paint can better reflect the texture of the handrails and soft touch.

#### **Back and Seat Plate**

The back plate and seat plate are made of highquality artificial leather and sponge, providing a safe, comfortable and warm infusion experience.

#### Foot Pad

Beautiful appearance, easy to use and has the functions of anti-slip, anti-collision, anti-shock, temperature resistance, noise reduction, etc.

#### IV Pole

Full stainless steel IV pole, bearing 15 kg.