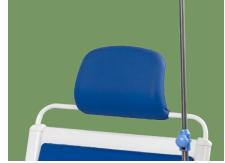

#### Sea

The head has a sponge support, which can give the infusion person a sense of security and comfort during the infusion state.