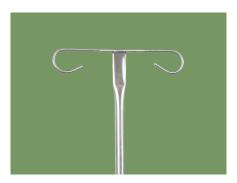

head has a sponge support, which can give the infusion person a sense of security and comfort during the infusion state.



#### Material

Plastic steel frame, strong stability, durable use, beautiful appearance, comfortable texture, convenient cleaning.



#### Armrest

The handrail is inlaid with painted wooden handrails. The appearance is beautiful, the atmosphere, and the effect of paint can better reflect the texture of the handrails and soft touch.



#### **Back and Seat Plate**

The back plate and seat plate are made of highquality artificial leather and sponge, providing a safe, comfortable and warm infusion experience.



#### Foot Pad

Beautiful appearance, easy to use and has the functions of anti-slip, anti-collision, anti-shock, temperature resistance, noise reduction, etc.



#### IV Pole

Full stainless steel IV pole, bearing 15 kg.



# **NUMBER WIN**



+86 18021231901

- No. 35, Lehong Road · Zhangjiagang (Jiangsu) · China
- export@number-win.com
- www.number-win.com