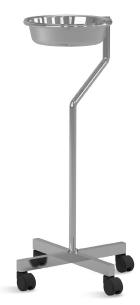

# **NWE003** STAINLESS STEEL WASH BASIN (SINGLE)

#### Design

The overall design is exquisite, simple installation, stable and durable.

#### Material Made from high-quality stainless steel, anticorossion and anti-rust.

#### Wash basin

Separate design for basin and supporting ring, allowing for easy disposal of contents. Basin dimension: 330mm±10mm.

#### Column

φ22 stainless steel roung tube, 0.6mm thick, providing high bearing capacity.

**Base** Reinforced cross base, using 30\*30 stainless steel square tube, stable and firm.

**Castors** Four 2" castors (two with brake), 360° rotating and easy to move.