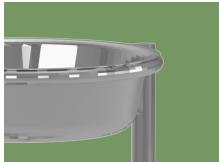

#### Wash basin

Separate design for basin and supporting ring, allowing for easy disposal of contents. Basin dimension: 330mm±10mm.