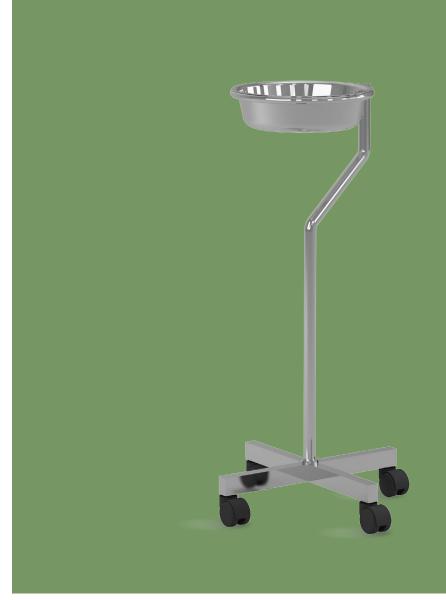

# **NWE003** STAINLESS STEEL WASH BASIN (SINGLE)

#### Design

The overall design is exquisite, simple installation, stable and durable.

#### Material Made from high-quality stainless steel, anticorossion and anti-rust.

#### Wash basin

Separate design for basin and supporting ring, allowing for easy disposal of contents. Basin dimension: 330mm±10mm.

#### Column

φ22 stainless steel roung tube, 0.6mm thick, providing high bearing capacity.

**Base** Reinforced cross base, using 30\*30 stainless steel square tube, stable and firm.

**Castors** Four 2" castors (two with brake), 360° rotating and easy to move.