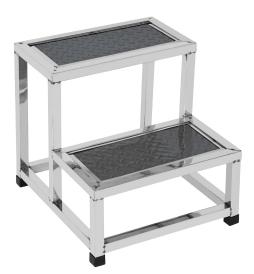

## NWE002 STEP STOOL

#### 450x440x200/400mm (±10mm)

Material Stainless steel tube.

**Stool surface** With anti-slip pad.

Reinforced bottom The bottom is reinforced with horizontal bars, sturdy and durable.

**Silicone feet pads** Equipped with silicone feet, non-slip and solid.

**Size** Size: L450\*W400\*H200/400mm±10mm