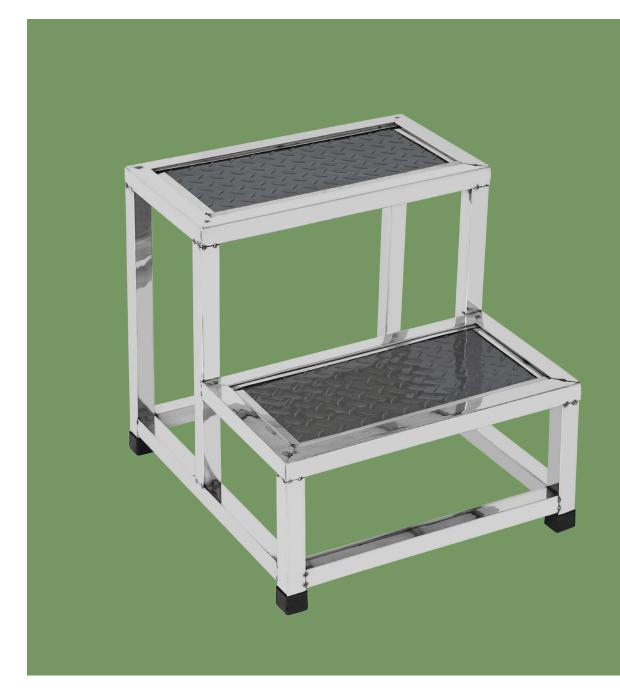

## NWE002 STEP STOOL

#### 450x440x200/400mm (±10mm)

Material Stainless steel tube.

**Stool surface** With anti-slip pad.

Reinforced bottom The bottom is reinforced with horizontal bars, sturdy and durable.

**Silicone feet pads** Equipped with silicone feet, non-slip and solid.

**Size** Size: L450\*W400\*H200/400mm±10mm