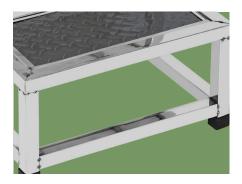

#### Technical parameters

• External size (LxWxH)

#### 450x440x200/400mm (±10mm)

Material Stainless steel tube.

**Stool surface** With anti-slip pad.

Reinforced bottom The bottom is reinforced with horizontal bars, sturdy and durable.

**Silicone feet pads** Equipped with silicone feet, non-slip and solid.

**Size** Size: L450\*W400\*H200/400mm±10mm