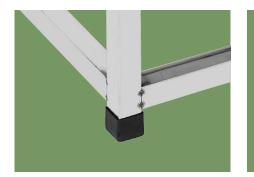

#### 450x440x200/400mm (±10mm)

Material Stainless steel tube.

**Stool surface** With anti-slip pad.

Reinforced bottom The bottom is reinforced with horizontal bars, sturdy and durable.

**Silicone feet pads** Equipped with silicone feet, non-slip and solid.