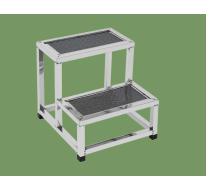

## NWE002 STEP STOOL





# NWE002

### FEATURES AND HIGHLIGHTS

#### Technical parameters

• External size (LxWxH)

#### 450x440x200/400mm (±10mm)





Material Stainless steel tube.



**Stool surface** With anti-slip pad.



Reinforced bottom The bottom is reinforced with horizontal bars, sturdy and durable.



**Silicone feet pads** Equipped with silicone feet, non-slip and solid.



**Size** Size: L450\*W400\*H200/400mm±10mm



### NUMBER WIN



□ +86 18021231901

Suzhou Number Win Medical Technology Co.,Ltd.

♀ No. 35, Lehong Road · Zhangjiagang (Jiangsu) · China

🕺 export@number-win.com

www.number-win.com





As the circumstance of printing, the photos might have minor difference on color, tactile from real products. As the update of design and improvement, parameters and outlook of products might change, thanks for understanding.