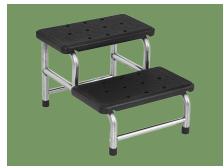

#### Technical parameters

• Size for overall product (LxWxH)

410x500x185/320mm (±10mm)

• Size for stool surface (LxWxH)

410x220mm (±10mm)

### **Material** PP platform, stainless steel tube, not easy to

deform.

## **Stool surface**The stool surface is made of PP material with concave and convex particle design, which is effectively non-slip.

Reinforced bottom
The bottom is reinforced with horizontal bars, sturdy and durable.

#### **Silicone feet pads** Equipped with silicone feet pads, non-slip and solid, not damage the ground

Size for overall product: 410\*500\*185/320mm Size for stool surface: 410\*220mm