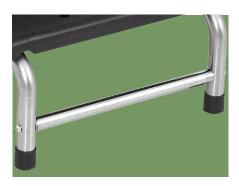

## **Stool surface**The stool surface is made of PP material with concave and convex particle design, which is effectively non-slip.

Reinforced bottom
The bottom is reinforced with horizontal bars, sturdy and durable.