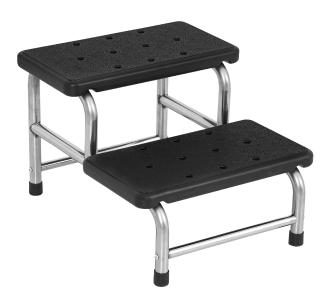

#### Technical parameters

• Size for overall product (LxWxH)

410x500x185/320mm (±10mm)

• Size for stool surface (LxWxH)

410x220mm (±10mm)

### **Material** PP platform, stainless steel tube, not easy to

deform.

## **Stool surface**The stool surface is made of PP material with concave and convex particle design, which is effectively non-slip.

Reinforced bottom
The bottom is reinforced with horizontal bars, sturdy and durable.

#### **Silicone feet pads** Equipped with silicone feet pads, non-slip and solid, not damage the ground

Size for overall product: 410\*500\*185/320mm Size for stool surface: 410\*220mm