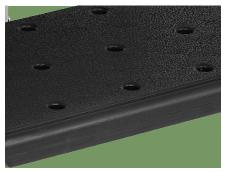

## **Stool surface**The stool surface is made of PP material with concave and convex particle design, which is effectively non-slip.

Reinforced bottom
The bottom is reinforced with horizontal bars, sturdy and durable.