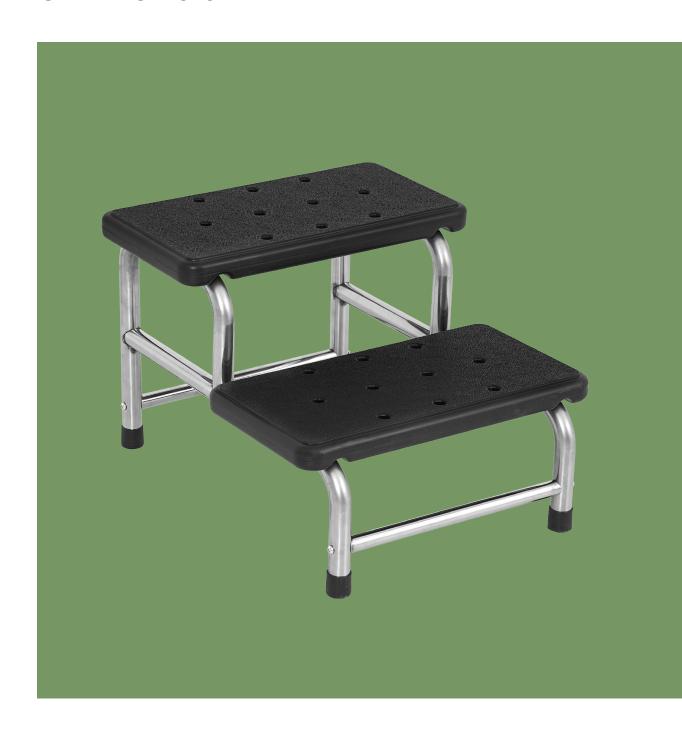

#### Technical parameters

• Size for overall product (LxWxH)

410x500x185/320mm (±10mm)

• Size for stool surface (LxWxH)

410x220mm (±10mm)

### **Material** PP platform, stainless steel tube, not easy to

deform.

## **Stool surface**The stool surface is made of PP material with concave and convex particle design, which is effectively non-slip.

Reinforced bottom
The bottom is reinforced with horizontal bars, sturdy and durable.

#### **Silicone feet pads** Equipped with silicone feet pads, non-slip and solid, not damage the ground

Size for overall product: 410\*500\*185/320mm Size for stool surface: 410\*220mm