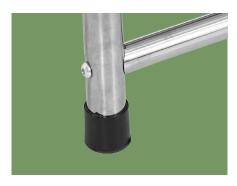

#### **Silicone feet pads** Equipped with silicone feet pads, non-slip and solid, not damage the ground

Size for overall product: 410\*500\*185/320mm Size for stool surface: 410\*220mm