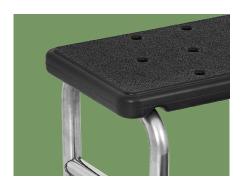

## **Stool surface**The stool surface is made of PP material with concave and convex particle design, which is effectively non-slip.

Reinforced bottom
The bottom is reinforced with horizontal bars, sturdy and durable.