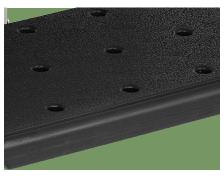

#### Stool surface

The stool surface is made of PP material with concave and convex particle design, which is effectively non-slip.