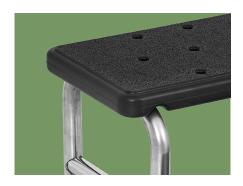

#### Stool surface

The stool surface is made of PP material with concave and convex particle design, which is effectively non-slip.