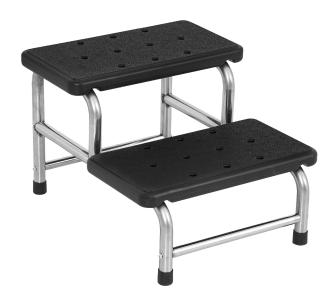

### Technical parameters

• Size for overall product (LxWxH)

410x500x185/320mm (±10mm)

• Size for stool surface (LxWxH)

410x220mm (±10mm)

#### Material

PP platform, stainless steel tube, not easy to deform.

#### Size

Size for overall product: 410\*500\*185/320mm Size for stool surface: 410\*220mm