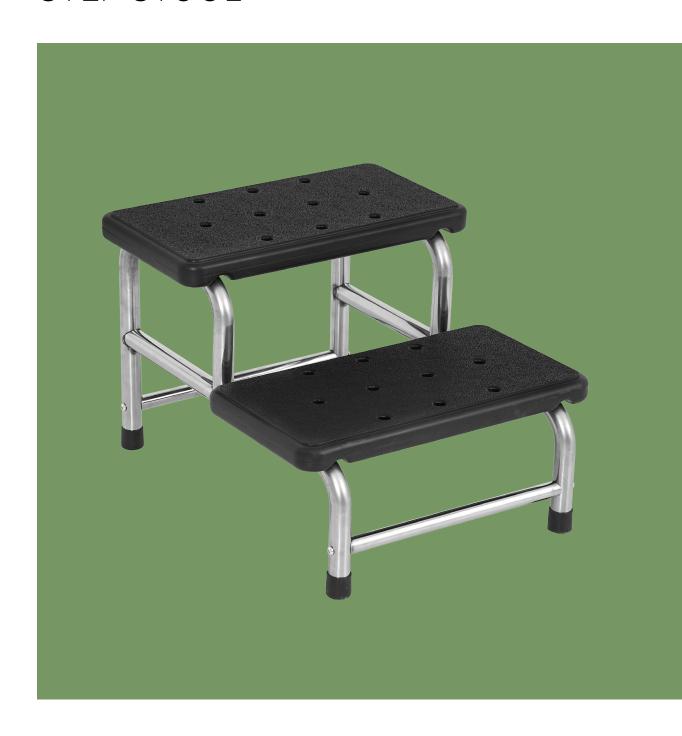

### Technical parameters

• Size for overall product (LxWxH)

410x500x185/320mm (±10mm)

• Size for stool surface (LxWxH)

410x220mm (±10mm)

#### Material

PP platform, stainless steel tube, not easy to deform.

#### Stool surface

The stool surface is made of PP material with concave and convex particle design, which is effectively non-slip.

#### Reinforced bottom

The bottom is reinforced with horizontal bars, sturdy and durable.

#### Silicone feet pads

Equipped with silicone feet pads, non-slip and solid, not damage the ground

#### Size

Size for overall product: 410\*500\*185/320mm Size for stool surface: 410\*220mm