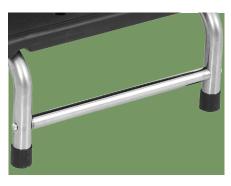

#### Reinforced bottom

The bottom is reinforced with horizontal bars, sturdy and durable.