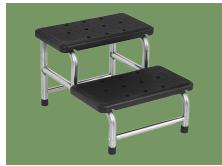

### Technical parameters

• Size for overall product (LxWxH)

410x500x185/320mm (±10mm)

• Size for stool surface (LxWxH)

410x220mm (±10mm)

#### Material

PP platform, stainless steel tube, not easy to deform.

#### Stool surface

The stool surface is made of PP material with concave and convex particle design, which is effectively non-slip.

#### Size

Size for overall product: 410\*500\*185/320mm Size for stool surface: 410\*220mm