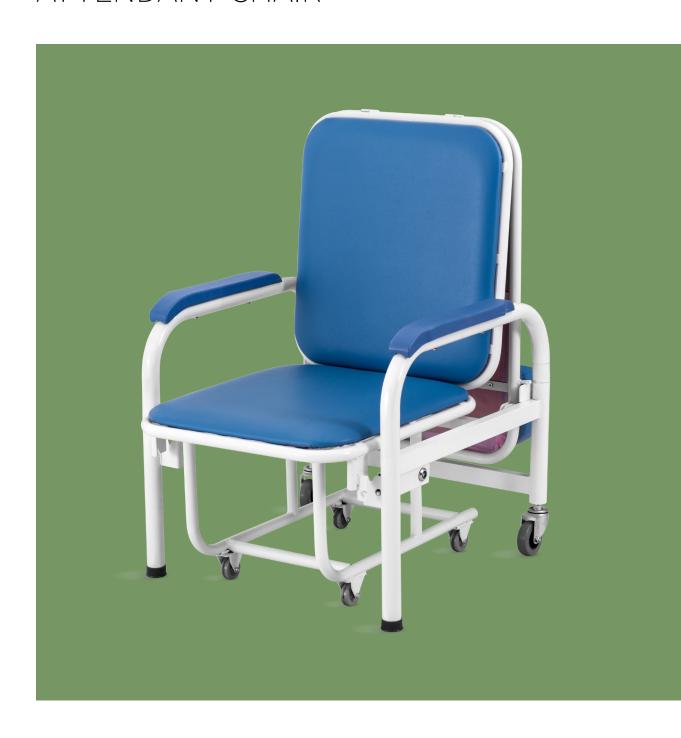

## ATTENDANT CHAIR

#### Design

Can pull out to be a bed, night chaperones are more comfortable.