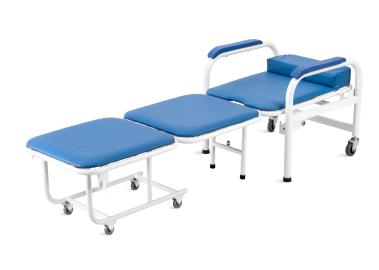

# NWE001

## ATTENDANT CHAIR





## **NWE001**

## FEATURES AND HIGHLIGHTS

### Technical parameters

| <ul><li>Seat Size (LxWxH)</li></ul>  | 640×720×940 mm  |
|--------------------------------------|-----------------|
|                                      |                 |
| <ul> <li>Bed Size (LxWxH)</li> </ul> | 640×1900×420 mm |

### Technical configuration

| ✓        | Arm                  | 1set |
|----------|----------------------|------|
|          | 2" Castors           | 4pcs |
|          |                      | 2pcs |
|          | Anti-slip Feet Cover | 4pcs |
| <b>√</b> | Pillow               | 1pc  |







#### **Painting**

11 Process epoxy painting, ASTM testing antibaterial, paint thickness 0.12mm, brightness 60°, paint can resist 50kg impact.



#### Headrest

The design of headrest is appropriate to protect cervical vertebra and make your sleep comfortable.



#### Design

Can pull out to be a bed, night chaperones are more comfortable.



#### Leather

Flame retardant, yellow resistance, mildew resistance, bending resistance,100,000 times wear resistance.



#### Material

Baosteel from Fortune Global 500 Panasonic Robotic ensure 360° full smooth wedlding.



#### Armrest

Frosted surface, anti-slip and durable.



#### Castors

High quality medical silent casters, 3" and 2" casters, anti-static electricity, protect the ground, waterproof and anti-bacteria.



## **NUMBER WIN**