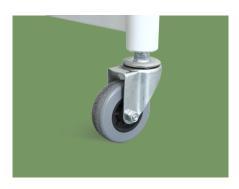

#### Castors

High quality medical silent casters, 3" and 2" casters, anti-static electricity, protect the ground, waterproof and anti-bacteria.