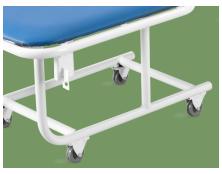

#### Castors

High quality medical silent casters, 3" and 2" casters, anti-static electricity, protect the ground, waterproof and anti-bacteria.