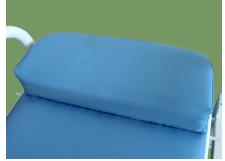

#### Headrest

The design of headrest is appropriate to protect cervical vertebra and make your sleep comfortable.