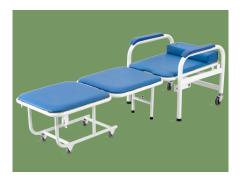

## ATTENDANT CHAIR

#### Design

Can pull out to be a bed, night chaperones are more comfortable.