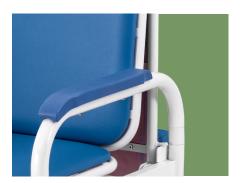

| 1set |
|----------|----------------------|------|
|          | 2" Castors           | 4pcs |
|          |                      | 2pcs |
|          | Anti-slip Feet Cover | 4pcs |
| <b>√</b> | Pillow               | 1pc  |







#### **Painting**

11 Process epoxy painting, ASTM testing antibaterial, paint thickness 0.12mm, brightness 60°, paint can resist 50kg impact.



#### Headrest

The design of headrest is appropriate to protect cervical vertebra and make your sleep comfortable.



#### Design

Can pull out to be a bed, night chaperones are more comfortable.



#### Leather

Flame retardant, yellow resistance, mildew resistance, bending resistance,100,000 times wear resistance.



#### Material

Baosteel from Fortune Global 500 Panasonic Robotic ensure 360° full smooth wedlding.



#### Armrest

Frosted surface, anti-slip and durable.



#### Castors

High quality medical silent casters, 3" and 2" casters, anti-static electricity, protect the ground, waterproof and anti-bacteria.



## **NUMBER WIN**



+86 18021239272

No. 35, Lehong Road · Zhangjiagang (Jiangsu) · China

export@number-win.com

www.number-win.com