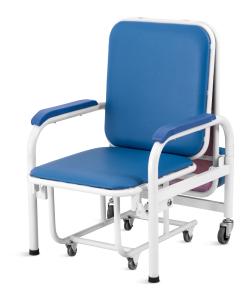

# NWE001

## ATTENDANT CHAIR





## **NWE001**

## FEATURES AND HIGHLIGHTS

### Technical parameters

| <ul><li>Seat Size (LxWxH)</li></ul>  | 640×720×940 mm  |
|--------------------------------------|-----------------|
|                                      |                 |
| <ul> <li>Bed Size (LxWxH)</li> </ul> | 640×1900×420 mm |

### Technical configuration

| ✓        | Arm                  | 1set |
|----------|----------------------|------|
|          | 2" Castors           | 4pcs |
|          |                      | 2pcs |
|          | Anti-slip Feet Cover | 4pcs |
| <b>√</b> | Pillow               | 1pc  |







#### **Painting**

11 Process epoxy painting, ASTM testing antibaterial, paint thickness 0.12mm, brightness 60°, paint can resist 50kg impact.



#### Headrest

The design of headrest is appropriate to protect cervical vertebra and make your sleep comfortable.



#### Design

Can pull out to be a bed, night chaperones are more comfortable.



#### Leather

Flame retardant, yellow resistance, mildew resistance, bending resistance,100,000 times wear resistance.



#### Material

Baosteel from Fortune Global 500 Panasonic Robotic ensure 360° full smooth wedlding.



#### Armrest

Frosted surface, anti-slip and durable.



#### Castors

High quality medical silent casters, 3" and 2" casters, anti-static electricity, protect the ground, waterproof and anti-bacteria.



## **NUMBER WIN**