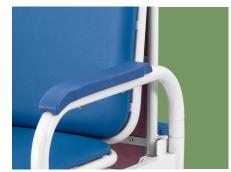

#### Material

Baosteel from Fortune Global 500 Panasonic Robotic ensure 360° full smooth wedlding.

Armrest Frosted surface, anti-slip and durable.