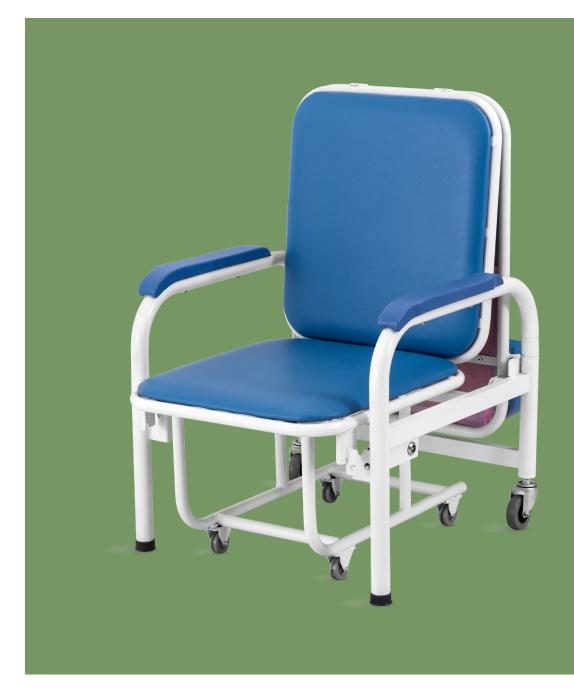

## **NWE001** ATTENDANT CHAIR

# NWE001

## FEATURES AND HIGHLIGHTS

### Technical parameters

| <ul> <li>Seat Size (LxWxH)</li> </ul> | 640×720×940 mm  |
|---------------------------------------|-----------------|
| Bed Size (LxWxH)                      | 640×1900×420 mm |

### Technical configuration

| 🗹 Arm                  | 1set |
|------------------------|------|
| ☑ 2" Castors           | 4pcs |
| ☑ 3" Castors           | 2pcs |
| ☑ Anti-slip Feet Cover | 4pcs |
| Z Pillow               | 1pc  |