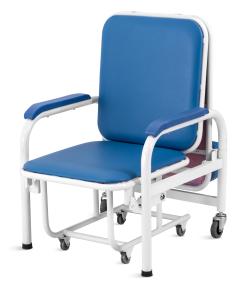

## **NWE001** ATTENDANT CHAIR





# NWE001

## FEATURES AND HIGHLIGHTS

### Technical parameters

| <ul> <li>Seat Size (LxWxH)</li> </ul> | 640×720×940 mm  |
|---------------------------------------|-----------------|
| Bed Size (LxWxH)                      | 640×1900×420 mm |

### Technical configuration

| 🗹 Arm                  | 1set |
|------------------------|------|
| ☑ 2" Castors           | 4pcs |
| ☑ 3" Castors           | 2pcs |
| ☑ Anti-slip Feet Cover | 4pcs |
| Z Pillow               | 1pc  |







#### Painting

11 Process epoxy painting, ASTM testing antibaterial, paint thickness 0.12mm, brightness 60°, paint can resist 50kg impact.



#### Headrest

The design of headrest is appropriate to protect cervical vertebra and make your sleep comfortable.



**Design** Can pull out to be a bed, night chaperones are more comfortable.





#### Leather

Flame retardant, yellow resistance, mildew resistance, bending resistance,100,000 times wear resistance.

#### Material

Baosteel from Fortune Global 500 Panasonic Robotic ensure 360° full smooth wedlding.



Armrest Frosted surface, anti-slip and durable.



#### Castors

High quality medical silent casters, 3" and 2" casters , anti-static electricity, protect the ground, waterproof and anti-bacteria.



## NUMBER WIN



+86 180212319