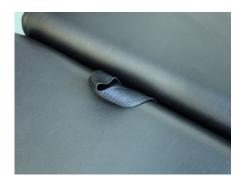

#### Leather

Flame retardant, yellow resistance, mildew resistance, bending resistance,100,000 times wear resistance.

**Sponge** Flame retardant, 4 cm thickness, high-density foam,density 30 kg/m<sup>3</sup>.