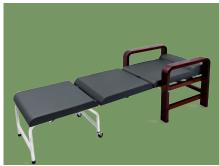

#### Technical parameters

| <ul> <li>Seat Size (LxWxH)</li> </ul> | 710×760×950 mm  |
|---------------------------------------|-----------------|
| Bed Size (LxWxH)                      | 710×1940×420 mm |

Headrest The design of headrest is appropriate to protect cervical vertebra and make your sleep comfortable.

**Design** Can pull out to be a bed, night chaperones are more comfortable.