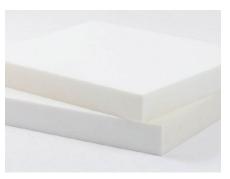

#### Leather

Flame retardant, yellow resistance, mildew resistance, bending resistance,100,000 times wear resistance.

**Sponge** Flame retardant, 4 cm thickness, high-density foam,density 30 kg/m<sup>3</sup>.