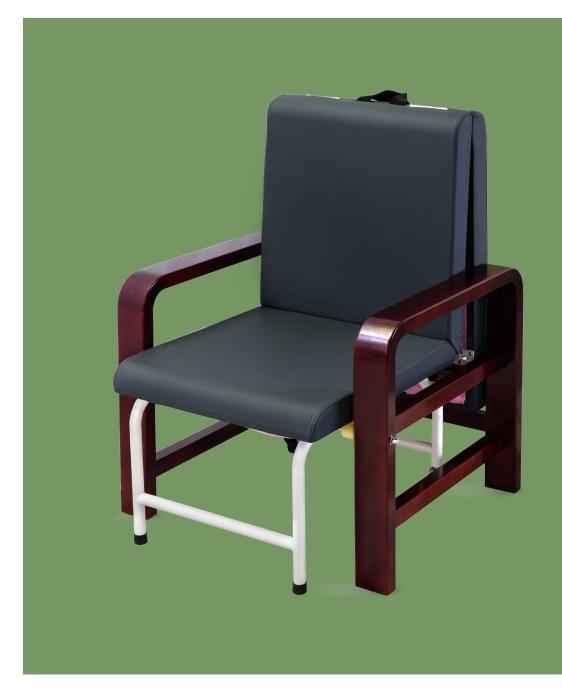

## NWE001-3 LUXURY ATTENDANT CHAIR

# NWE001-3

### FEATURES AND HIGHLIGHTS

#### Technical parameters

| <ul> <li>Seat Size (LxWxH)</li> </ul> | 710×760×950 mm  |
|---------------------------------------|-----------------|
| Bed Size (LxWxH)                      | 710×1940×420 mm |

#### Technical configuration

| 🗹 Wood Arm Frame       | lset |
|------------------------|------|
| ☑ 2" Castors           | 2pcs |
| 🗹 Anti-slip Feet Cover | 2pcs |
| 🗹 Pillow               | 1рс  |

Armrest Solid wood armrest with rounded edges and a comfortable feel.