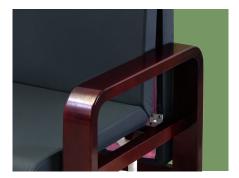

#### Technical configuration

| 🗹 Wood Arm Frame       | lset |
|------------------------|------|
| ☑ 2" Castors           | 2pcs |
| 🗹 Anti-slip Feet Cover | 2pcs |
| 🗹 Pillow               | 1рс  |

Armrest Solid wood armrest with rounded edges and a comfortable feel.

**Castors** High quality medical silent casters, 2" casters, anti-static electricity, protect the ground, waterproof and anti-bacteria.