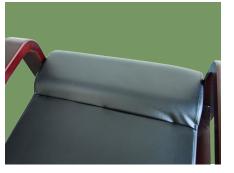

Headrest The design of headrest is appropriate to protect cervical vertebra and make your sleep comfortable.

**Design** Can pull out to be a bed, night chaperones are more comfortable.