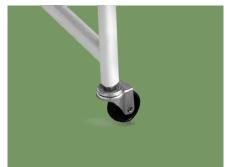

**Castors** High quality medical silent casters, 2" casters, anti-static electricity, protect the ground, waterproof and anti-bacteria.