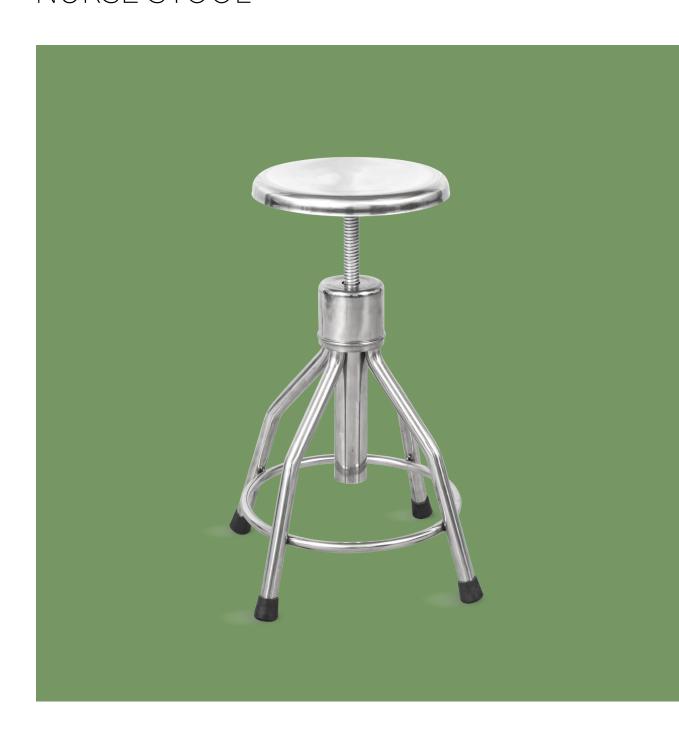

# NWE-17 NURSE STOOL

### NWE-17

#### Technical parameters

Seat Size (LxWxH)

290\*460-600mm

#### Technical configuration

✓ Material: Stainless steel frames

**Base** Stainless steel frame, baosteel from Furtune Global 500

**Function** Adjustable height, spiral lift