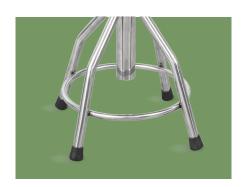

## Chassis The chassis is made of stainless steel, it allows the feet to be placed more comfortably and sitting more comfortably.