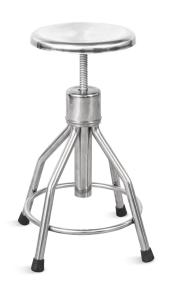

# NWE-17 NURSE STOOL

### NWE-17

#### Technical configuration

✓ Material: Stainless steel frames

**Base** Stainless steel frame, baosteel from Furtune Global 500

**Function** Adjustable height, spiral lift