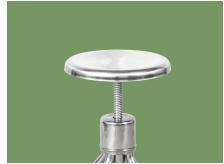

#### Technical configuration

✓ Material: Stainless steel frames

**Base** Stainless steel frame, baosteel from Furtune Global 500

**Function** Adjustable height, spiral lift