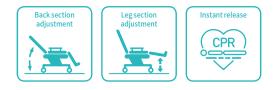

## Technical configuration

| ☑ With CPR           |      |
|----------------------|------|
| ☑ Hand controller    | 1pc  |
| ☑ Power cord         | 1pc  |
| ☑ 3'' silent caster  | 1set |
| 🗹 Small dining table | 1pc  |