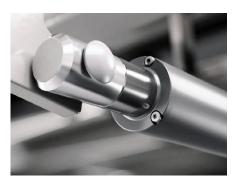

#### Handrail

**Electric Motor** 

movement.

Upgraded armrest, can be right-left, front-back adjustable. Donor can control universal position. Armrest is R120° concave curve, avoid donor's arm sliding, ensure the donor's safety and comfortable.