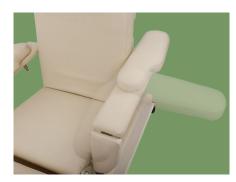

#### Handrail

**Electric Motor** 

movement.

Upgraded armrest, can be right-left, front-back adjustable. Donor can control universal position. Armrest is R120° concave curve, avoid donor's arm sliding, ensure the donor's safety and comfortable.