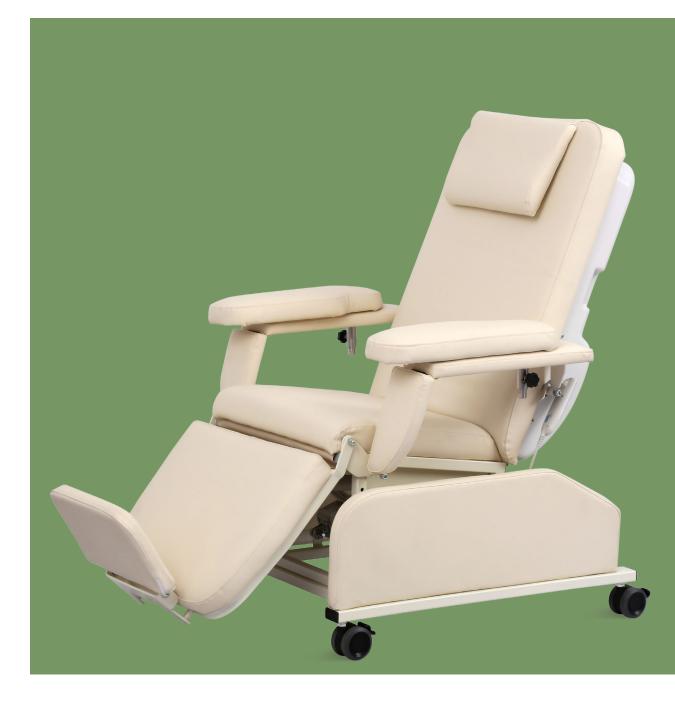

# NWE-135 ELECTRIC DIALYSIS CHAIR

### Technical parameters

| Size                                   | 1900×580mm           |
|----------------------------------------|----------------------|
| Back                                   | 800×580mm            |
| • Seat                                 | 530×580mm            |
| • Leg                                  | 490×580mm            |
| Foot board                             | (230-360)×220mm      |
| Seat height                            | 550mm                |
| Pillow                                 | 370×290mm            |
| Armrest                                | 500×160mm            |
| <ul> <li>Mattress thickness</li> </ul> | 60mm                 |
| Backplane folding Angle                | 0°- 70°              |
| Leg plate folding                      | 0° -60°              |
| Hand plate size                        | 480×160mm            |
| Voltage and frequency:                 | 100-240 V · 50/60 Hz |
| Plug as required (hospital grade)      |                      |
|                                        |                      |