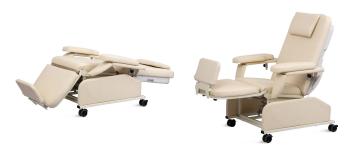

### Technical parameters

| Size                                   | 1900×580mm           |
|----------------------------------------|----------------------|
| Back                                   | 800×580mm            |
| • Seat                                 | 530×580mm            |
| • Leg                                  | 490×580mm            |
| Foot board                             | (230-360)×220mm      |
| Seat height                            | 550mm                |
| Pillow                                 | 370×290mm            |
| Armrest                                | 500×160mm            |
| <ul> <li>Mattress thickness</li> </ul> | 60mm                 |
| Backplane folding Angle                | 0°- 70°              |
| Leg plate folding                      | 0° -60°              |
| Hand plate size                        | 480×160mm            |
| Voltage and frequency:                 | 100-240 V · 50/60 Hz |
| Plug as required (hospital grade)      |                      |
|                                        |                      |

## Technical configuration

| ☑ With CPR           |      |
|----------------------|------|
| ☑ Hand controller    | 1pc  |
| ☑ Power cord         | 1pc  |
| ☑ 3'' silent caster  | 1set |
| 🗹 Small dining table | 1pc  |