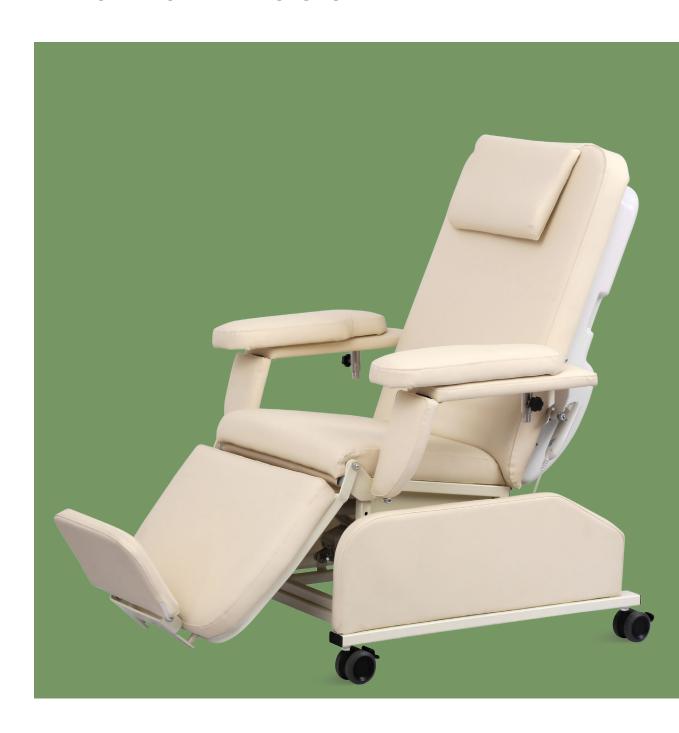

#### Technical parameters

| Size                                   | 1800×550mm           |
|----------------------------------------|----------------------|
| ■ Back                                 | 780×590mm            |
| <ul> <li>Seat</li> </ul>               | 480×550mm            |
| • Leg                                  | (460-580)×420mm      |
| <ul> <li>Seat height</li> </ul>        | 550mm                |
| • Pillow                               | 370×230mm            |
| <ul> <li>Armrest</li> </ul>            | 500×160mm            |
| <ul> <li>Mattress thickness</li> </ul> | 60mm                 |
| Back rest lifting                      | -10° - 70°           |
| Leg rest lifting                       | -70° - 0°            |
| Armrest swing out                      | 0°-270°              |
| Voltage and frequency:                 | 100-240 V · 50/60 Hz |
| Plug as required (hospital grade)      |                      |

**Chair Cover**Optional genuine leather or supebric cover, with artisanal making, comfortable hand feeling.

**Pillow** Ergonomics design removable pillow.

Handrail

Upgraded armrest, can be right-left, front-back adjustable. Donor can control universal position. Armrest is R120° concave curve, avoid donor's arm sliding, ensure the donor's safety and comfortable.