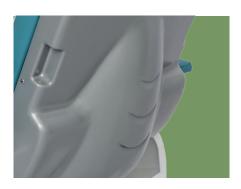

**Chair Cover**Optional genuine leather or supebric cover, with artisanal making, comfortable hand feeling.

**Pillow** Ergonomics design removable pillow.

Handrail

Upgraded armrest, can be right-left, front-back adjustable. Donor can control universal position. Armrest is R120° concave curve, avoid donor's arm sliding, ensure the donor's safety and comfortable.