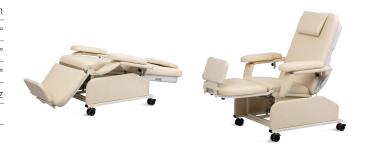

### FEATURES AND HIGHLIGHTS

**Chair Cover**Optional genuine leather or supebric cover, with artisanal making, comfortable hand feeling.

**Pillow** Ergonomics design removable pillow.

Handrail

Upgraded armrest, can be right-left, front-back adjustable. Donor can control universal position. Armrest is R120° concave curve, avoid donor's arm sliding, ensure the donor's safety and comfortable.