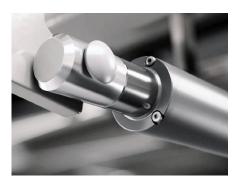

**Chair Cover**Optional genuine leather or supebric cover, with artisanal making, comfortable hand feeling.

**Pillow** Ergonomics design removable pillow.

Handrail

Upgraded armrest, can be right-left, front-back adjustable. Donor can control universal position. Armrest is R120° concave curve, avoid donor's arm sliding, ensure the donor's safety and comfortable.