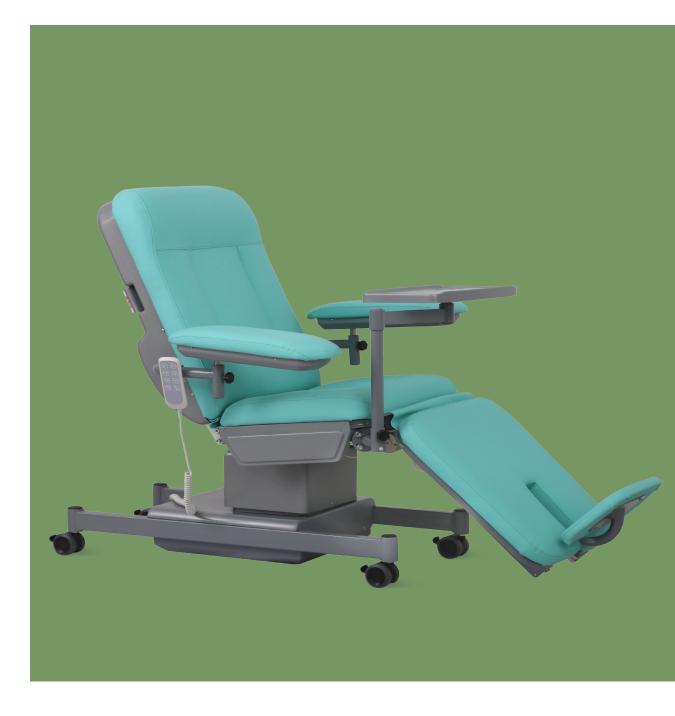

# NWE-134 ELECTRIC DIALYSIS CHAIR

## NWE-134 FEATURES AND HIGHLIGHTS

### Technical parameters

| Size                                                  | 1950×580mm           |
|-------------------------------------------------------|----------------------|
| • Back                                                | 820×580mm            |
| • Seat                                                | 480×580mm            |
| • Leg                                                 | 530×530mm            |
| Seat height                                           | 540-640mm            |
| Armrest                                               | 500×160mm            |
| Mattress thickness                                    | 70mm                 |
| Back rest lifting                                     | 0°- 70°              |
| Leg rest lifting                                      | 20° -75°             |
| Armrest swing out                                     | 0°-270°              |
| Armrest height adjustable                             | 100mm                |
| Foot board adjustable distance                        | 150mm                |
| <ul> <li>Voltage and frequency:</li> </ul>            | 100-240 V · 50/60 Hz |
| <ul> <li>Plug as required (hospital grade)</li> </ul> |                      |
|                                                       |                      |

### Technical configuration

| ☑ With CPR           |      |
|----------------------|------|
| ☑ Hand controller    | 1pc  |
| ✓ Power cord         | 1pc  |
| ☑ 3'' silent caster  | 1set |
| ☑ Small dining table | 1pc  |

#### Chair Cover

Optional genuine leather or supebric cover, with artisanal making, comfortable hand feeling.

#### Table Board

Adjustable ABS tray table, with antiskid convex edge, tank for cup and cellphone. USB/5V optional. Very convenient for donor.

#### Handrail

Upgraded armrest, can be right-left, front-back adjustable. Donor can control universal position. Armrest is R120° concave curve, avoid donor's arm sliding,ensure the donor's safety and comfortable. **Foot Board** 150mm foot board adjustable distance.