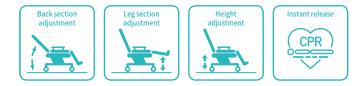

### Technical parameters

| • Size                            | 1910×580mm           |
|-----------------------------------|----------------------|
| Back                              | 780×580mm            |
| • Seat                            | 480×580mm            |
| • Leg                             | 530×580mm            |
| Seat height                       | 550-700mm            |
| Armrest                           | 500×180mm            |
| Mattress thickness                | 70mm                 |
| Back rest lifting                 | -8° - 70°            |
| Leg rest lifting                  | -50° - 0°            |
| Armrest swing out                 | 0° - 270°            |
| Foot board adjustable distance    | 150mm                |
| Voltage and frequency:            | 100-240 V · 50/60 Hz |
| Plug as required (hospital grade) |                      |

### Technical configuration

| ☑ With CPR           |      |
|----------------------|------|
| 🗹 Hand controller    | 1pc  |
| Power cord           | 1pc  |
| ☑ 3'' silent caster  | 1set |
| 🗹 Small dining table | lpc  |