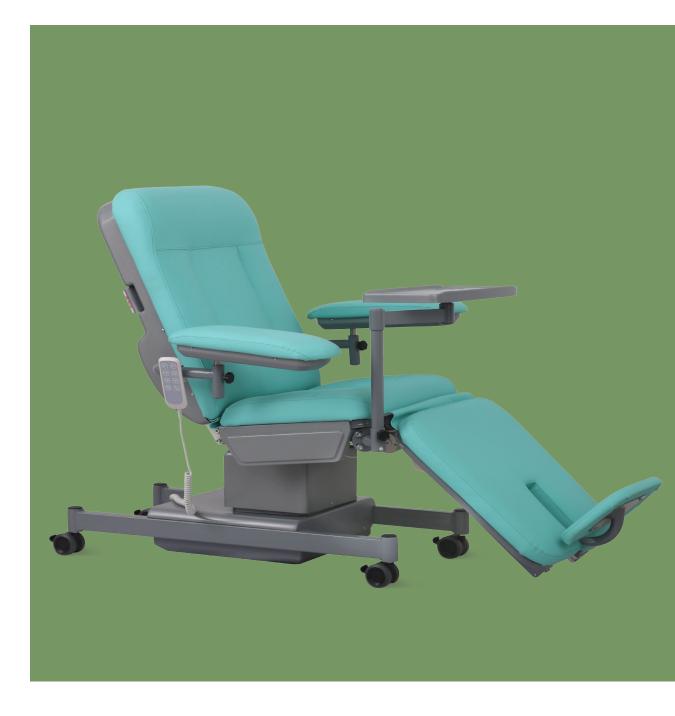

# NWE-134 ELECTRIC DIALYSIS CHAIR

### Technical parameters

| • Size                            | 1910×580mm           |
|-----------------------------------|----------------------|
| Back                              | 780×580mm            |
| • Seat                            | 480×580mm            |
| • Leg                             | 530×580mm            |
| Seat height                       | 550-700mm            |
| Armrest                           | 500×180mm            |
| Mattress thickness                | 70mm                 |
| Back rest lifting                 | -8° - 70°            |
| Leg rest lifting                  | -50° - 0°            |
| Armrest swing out                 | 0° - 270°            |
| Foot board adjustable distance    | 150mm                |
| Voltage and frequency:            | 100-240 V · 50/60 Hz |
| Plug as required (hospital grade) |                      |

### Technical configuration

| ☑ With CPR           |      |
|----------------------|------|
| 🗹 Hand controller    | 1pc  |
| Power cord           | 1pc  |
| ☑ 3'' silent caster  | 1set |
| 🗹 Small dining table | lpc  |

#### Handrail

Upgraded armrest, can be right-left, front-back adjustable. Donor can control universal position. Armrest is R120° concave curve, avoid donor's arm sliding,ensure the donor's safety and comfortable. **Foot Board** 150mm foot board adjustable distance.