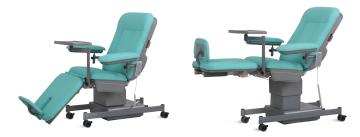

### Technical parameters

| • Size                            | 1910×580mm           |
|-----------------------------------|----------------------|
| Back                              | 780×580mm            |
| • Seat                            | 480×580mm            |
| • Leg                             | 530×580mm            |
| Seat height                       | 550-700mm            |
| Armrest                           | 500×180mm            |
| Mattress thickness                | 70mm                 |
| Back rest lifting                 | -8° - 70°            |
| Leg rest lifting                  | -50° - 0°            |
| Armrest swing out                 | 0° - 270°            |
| Foot board adjustable distance    | 150mm                |
| Voltage and frequency:            | 100-240 V · 50/60 Hz |
| Plug as required (hospital grade) |                      |

#### Handrail

Upgraded armrest, can be right-left, front-back adjustable. Donor can control universal position. Armrest is R120° concave curve, avoid donor's arm sliding,ensure the donor's safety and comfortable. **Foot Board** 150mm foot board adjustable distance.