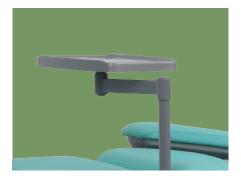

#### Table Board

Adjustable ABS tray table, with antiskid convex edge, tank for cup and cellphone. USB/5V optional. Very convenient for donor.