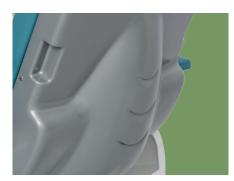

#### Handrail

Upgraded armrest, can be right-left, front-back adjustable. Donor can control universal position. Armrest is R120° concave curve, avoid donor's arm sliding,ensure the donor's safety and comfortable. **Foot Board** 150mm foot board adjustable distance.