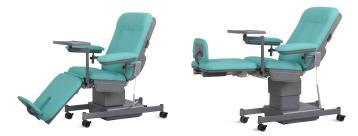

# NWE-134 ELECTRIC DIALYSIS CHAIR

## NWE-134 FEATURES AND HIGHLIGHTS

### Technical parameters

| Size                                                  | 1950×580mm           |
|-------------------------------------------------------|----------------------|
| • Back                                                | 820×580mm            |
| • Seat                                                | 480×580mm            |
| • Leg                                                 | 530×530mm            |
| Seat height                                           | 540-640mm            |
| Armrest                                               | 500×160mm            |
| Mattress thickness                                    | 70mm                 |
| Back rest lifting                                     | 0°- 70°              |
| Leg rest lifting                                      | 20° -75°             |
| Armrest swing out                                     | 0°-270°              |
| Armrest height adjustable                             | 100mm                |
| Foot board adjustable distance                        | 150mm                |
| <ul> <li>Voltage and frequency:</li> </ul>            | 100-240 V · 50/60 Hz |
| <ul> <li>Plug as required (hospital grade)</li> </ul> |                      |
|                                                       |                      |