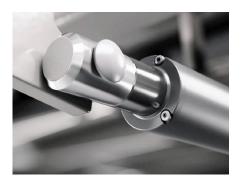

#### Handrail

Upgraded armrest, can be right-left, front-back adjustable. Donor can control universal position. Armrest is R120° concave curve, avoid donor's arm sliding,ensure the donor's safety and comfortable. **Foot Board** 150mm foot board adjustable distance.