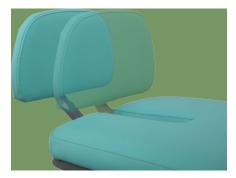

#### Chair Cover

Optional genuine leather or supebric cover, with artisanal making, comfortable hand feeling.

#### Handrail

Upgraded armrest, can be right-left, front-back adjustable. Donor can control universal position. Armrest is R120° concave curve, avoid donor's arm sliding,ensure the donor's safety and comfortable. **Foot Board** 150mm foot board adjustable distance.