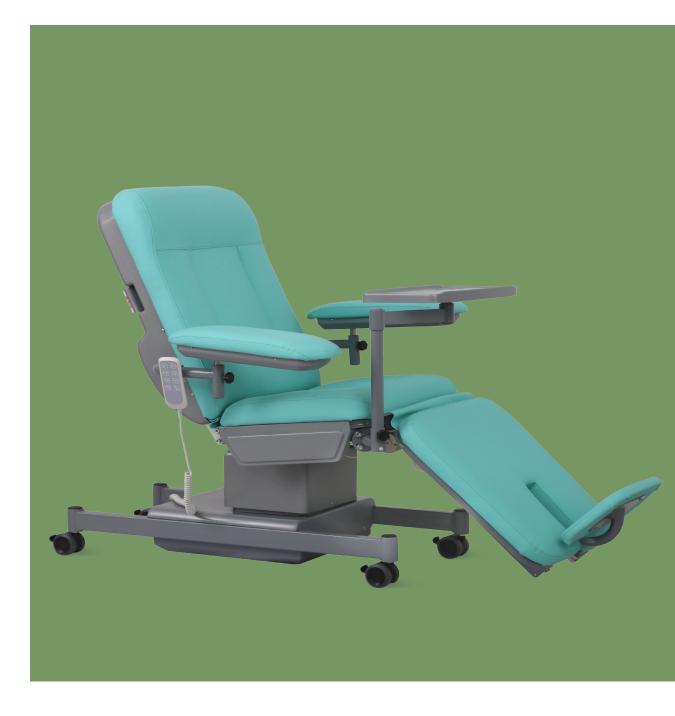

# NWE-134 ELECTRIC DIALYSIS CHAIR

## NWE-134 FEATURES AND HIGHLIGHTS

### Technical parameters

| Size                                                  | 1950×580mm           |
|-------------------------------------------------------|----------------------|
| • Back                                                | 820×580mm            |
| • Seat                                                | 480×580mm            |
| • Leg                                                 | 530×530mm            |
| Seat height                                           | 540-640mm            |
| Armrest                                               | 500×160mm            |
| Mattress thickness                                    | 70mm                 |
| Back rest lifting                                     | 0°- 70°              |
| Leg rest lifting                                      | 20° -75°             |
| Armrest swing out                                     | 0°-270°              |
| Armrest height adjustable                             | 100mm                |
| Foot board adjustable distance                        | 150mm                |
| <ul> <li>Voltage and frequency:</li> </ul>            | 100-240 V · 50/60 Hz |
| <ul> <li>Plug as required (hospital grade)</li> </ul> |                      |
|                                                       |                      |

### Technical configuration

| ☑ With CPR           |      |
|----------------------|------|
| ☑ Hand controller    | 1pc  |
| ✓ Power cord         | 1pc  |
| ☑ 3'' silent caster  | 1set |
| ☑ Small dining table | 1pc  |

#### Table Board

Adjustable ABS tray table, with antiskid convex edge, tank for cup and cellphone. USB/5V optional. Very convenient for donor.

#### Handrail

Upgraded armrest, can be right-left, front-back adjustable. Donor can control universal position. Armrest is R120° concave curve, avoid donor's arm sliding,ensure the donor's safety and comfortable. **Foot Board** 150mm foot board adjustable distance.